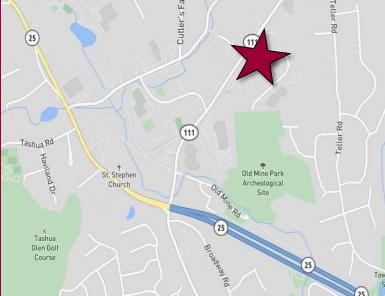

# FOR LEASE | 404± SF – 10,093± SF MEDICAL OFFICE SUITES FOR LEASE

### TRUMBULL MEDICAL ARTS CENTER

15 Corporate Drive, Trumbull, CT 06611 LEASE RATE: \$16.50/SF NNN

Ranked in Top 50 Commercial Firms in U.S.



### **STAY UP TO DATE ON OUR LISTINGS!**

Scan the QR Code below with the camera on your smart phone to sign-up for email notifications.





### **Property Highlights**

- Medical Office space for Lease
  - 6,224± SF 1<sup>st</sup> Floor\*
  - 3,869± SF 1<sup>st</sup> Floor\* \*Contiguous 10.093± SF
  - 404± SF 1<sup>st</sup> Floor
  - 1.797± SF 2<sup>nd</sup> Floor
  - 4,293± SF Lower Level
- 180 Parking spaces
- Highly trafficked healthcare corridor
- ADT: 14,657±
- Generous tenant improvement package
- Easily accessible from Route 25

### For more information contact:

J. Richard Lee | 203-643-1006 | rlee@orlcommercial.com or Will Braun | 203-804-6001 | wbraun@orlcommercial.com

O,R&L Commercial Integrated Real Estate Services | www.orlcommercial.com

## FOR LEASE | 404± SF – 10,093± SF MEDICAL OFFICE SUITES FOR LEASE

### TRUMBULL MEDICAL ARTS CENTER

15 Corporate Drive, Trumbull, CT 06611

LEASE RATE: \$16.50/SF NNN

Ran