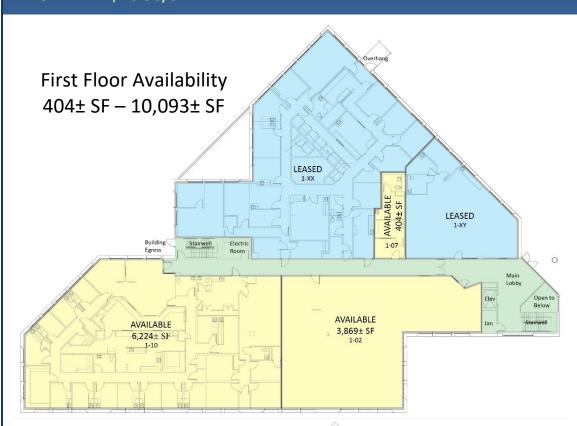

### **Property Highlights**

- Medical Office space for Lease
  - 6,224± SF 1<sup>st</sup> Floor\*
  - 3,869± SF 1<sup>st</sup> Floor\* \*Contiguous 10.093± SF
  - 404± SF 1<sup>st</sup> Floor
  - 1.797± SF 2<sup>nd</sup> Floor
  - 4,293± SF Lower Level
- 180 Parking spaces
- Highly trafficked healthcare corridor
- ADT: 14,657±
- Generous tenant improvement package
- Easily accessible from Route 25

### **Property Highlights**

- Medical Office space for Lease
  - 6,224± SF 1st Floor\*
  - 3,869± SF 1st Floor\*
  - \*Contiguous 10,093± SF
  - 404± SF 1st Floor ■ 1,797± SF – 2<sup>nd</sup> Floor
  - 4,293± SF Lower Level
- 180 Parking spaces
- Highly trafficked healthcare corridor
- ADT: 14,657±
- Generous tenant improvement package
- Easily accessible from Route 25

### **Property Highlights**

- Medical Office space for Lease
  - 6,224± SF 1st Floor\*
  - 3,869± SF 1st Floor\*
  - \*Contiguous 10,093± SF
  - 404± SF 1<sup>st</sup> Floor
  - 1,797± SF 2<sup>nd</sup> Floor
  - 4,293± SF Lower Level
- 180 Parking spaces
- Highly trafficked healthcare corridor
- ADT: 14,657±
- Generous tenant improvement package
- Easily accessible from Route 25