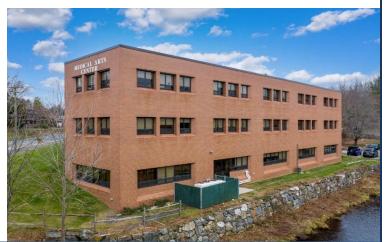

# FOR LEASE | 404± SF – 10,093± SF MEDICAL OFFICE SUITES FOR LEASE

### TRUMBULL MEDICAL ARTS CENTER

15 Corporate Drive, Trumbull, CT 06611 LEASE RATE: \$16.50/SF NNN

Ranked in Top 50 Commercial Firms in U.S.

### **Property Highlights**

- Medical Office space for Lease
  - 6,224± SF 1<sup>st</sup> Floor\*
  - 3,869± SF 1<sup>st</sup> Floor\* \*Contiguous 10.093± SF
  - 404± SF 1<sup>st</sup> Floor
  - 1.797± SF 2<sup>nd</sup> Floor
  - 4,293± SF Lower Level
- 180 Parking spaces
- Highly trafficked healthcare corridor
- ADT: 14,657±
- Generous tenant improvement package
- Easily accessible from Route 25