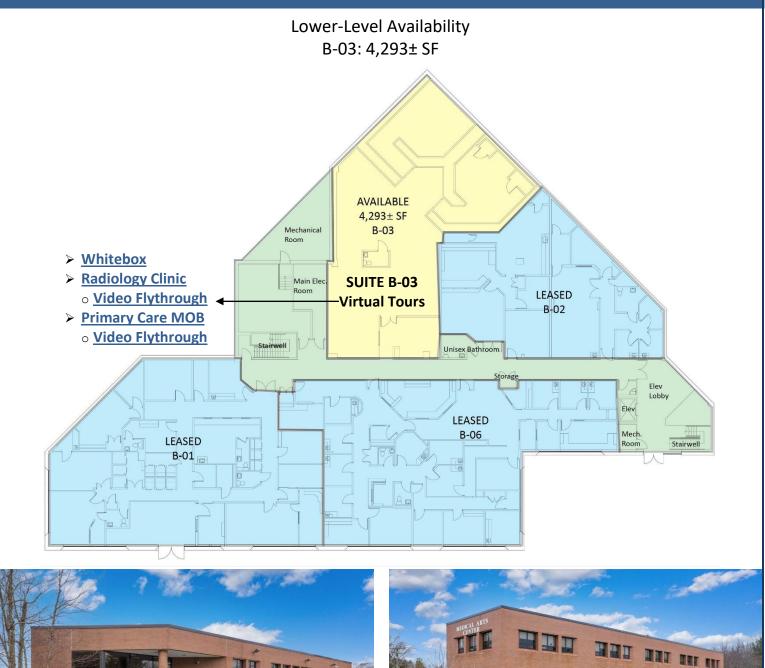

**Property Highlights** • Medical Office space for Lease 1-10: 6,224± SF – 1<sup>st</sup> FL\* ■ 1-02: 3,869± SF - 1<sup>st</sup> FL\* \*Contiguous 10,093± SF ■ 1-07: 404± SF - 1<sup>st</sup> FL\* 1-XY: 1,725± SF – 1<sup>st</sup> FL\* \*Contiguous 2,129± SF 2-02: 1,847± SF - 2<sup>nd</sup> FL\* 2-03: 1,797± SF – 2<sup>nd</sup> FL\* \*Contiguous 3,644± SF ■ B-03: 4,293± SF – LL Parking: 5/1,000 • Highly trafficked healthcare corridor, ADT: 14,657± • Generous tenant improvement package

## **Property Highlights**

- Medical Office space for Lease
- 1-10: 6,224± SF 1<sup>st</sup> FL\*
- 1-02: 3,869± SF 1<sup>st</sup> FL\*
- \*Contiguous 10,093± SF
- 1-07: 404± SF 1<sup>st</sup> FL
- 1-XY: 1,725± SF 1<sup>st</sup> FL\*
- \*Contiguous 2,129± SF
- 2-02: 1,847± SF 2<sup>nd</sup> FL\*
- 2-03: 1,797± SF 2<sup>nd</sup> FL\*
- \*Contiguous 3,644± SF
- B-03: 4,293± SF LL
- Parking: 5/1,000
- Highly trafficked healthcare corridor
- ADT: 14,657±
- Generous tenant improvement package
- Easily accessible from Route 25

#### Property Highlights

- Medical Office space for Lease
- 1-10: 6,224± SF 1<sup>st</sup> FL\*
- 1-02: 3,869± SF 1<sup>st</sup> FL\*

#### \*Contiguous 10,093± SF

- 1-07: 404± SF 1<sup>st</sup> FL
- 1-XY: 1,725± SF 1<sup>st</sup> FL\*
- \*Contiguous 2,129± SF
- 2-02: 1,847± SF 2<sup>nd</sup> FL\*
- 2-03: 1,797± SF 2<sup>nd</sup> FL\*
- \*Contiguous 3,644± SF
- B-03: 4,293± SF LL
- Parking: 5/1,000
- Highly trafficked healthcare corridor
- ADT: 14,657±
- Generous tenant improvement package
- Easily accessible from Route 25