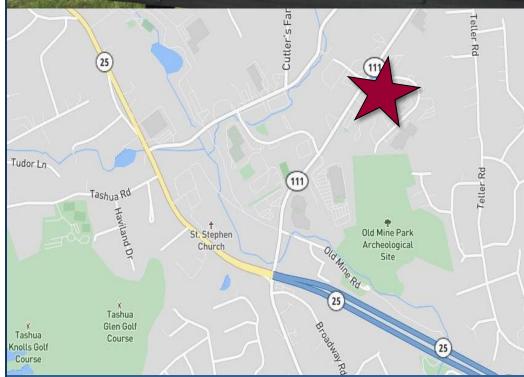

# FOR LEASE | 404± SF – 10,093± SF MEDICAL OFFICE SUITES FOR LEASE TRUMBULL MEDICAL ARTS CENTER

SITE

15 Corporate Drive, Trumbull, CT 06611

DIRECTIONS Route 25 to Monroe Turnpike/Route 111 to Corporate Drive.

Ranked in Top 50 Commercial Firms in U.S.