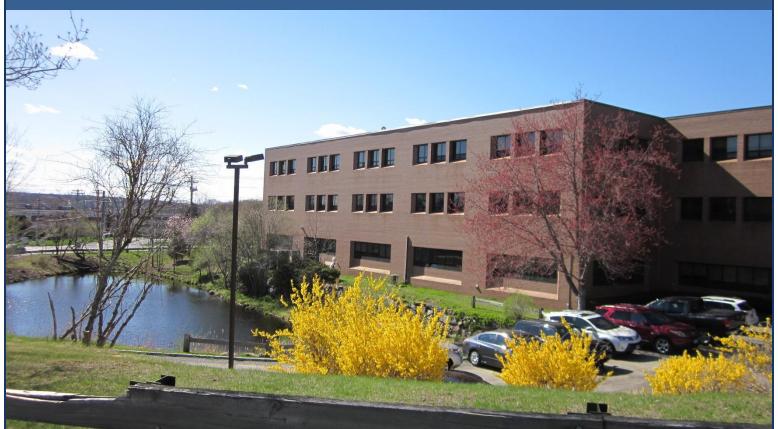

# FOR LEASE | 404± SF – 10,093± SF MEDICAL OFFICE SUITES FOR LEASE TRUMBULL MEDICAL ARTS CENTER

SITE

15 Corporate Drive, Trumbull, CT 06611

 TAXES

 ASSESSMENT
 \$5,270,300 (2023)

 MILL RATE
 34.68

 TAXES
 \$182,774 (2024)

**<u>COMMENTS</u>** Well established and active Medical Office building located on the corner of Monroe Turnpike and Corporate Drive in a highly trafficked healthcare corridor. The building offers radiology, laboratory, and pharmacy services to meet the needs of patients in one location. Suites available for Lease ranging from 404± SF up to 10,093± SF. Generous tenant improvement package offered.