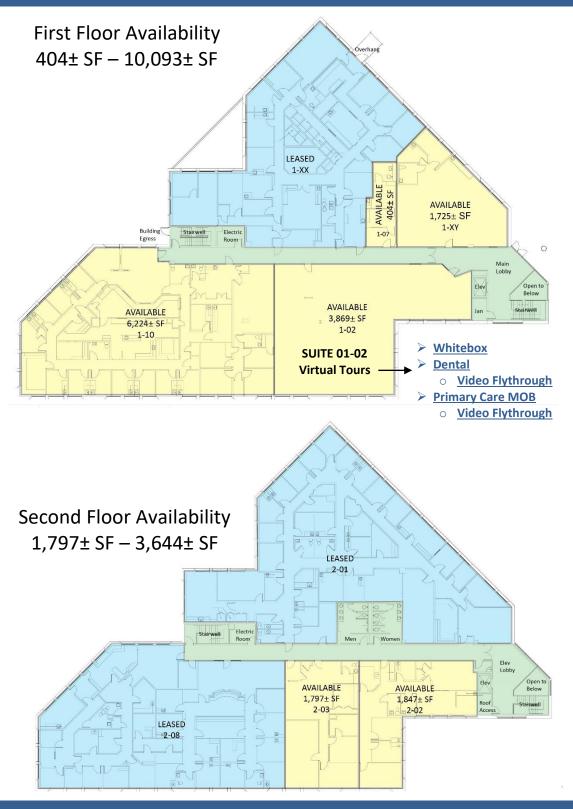

**Property Highlights** • Medical Office space for Lease 1-10: 6,224± SF – 1<sup>st</sup> FL\* ■ 1-02: 3,869± SF - 1<sup>st</sup> FL\* \*Contiguous 10,093± SF ■ 1-07: 404± SF - 1<sup>st</sup> FL\* 1-XY: 1,725± SF – 1<sup>st</sup> FL\* \*Contiguous 2,129± SF 2-02: 1,847± SF - 2<sup>nd</sup> FL\* 2-03: 1,797± SF – 2<sup>nd</sup> FL\* \*Contiguous 3,644± SF ■ B-03: 4,293± SF – LL Parking: 5/1,000 • Highly trafficked healthcare corridor, ADT: 14,657± • Generous tenant improvement package

## **Property Highlights**

- Medical Office space for Lease
- 1-10: 6,224± SF 1<sup>st</sup> FL\*
- 1-02: 3,869± SF 1<sup>st</sup> FL\*
- \*Contiguous 10,093± SF
- 1-07: 404± SF 1<sup>st</sup> FL
- 1-XY: 1,725± SF 1<sup>st</sup> FL\*
- \*Contiguous 2,129± SF
- 2-02: 1,847± SF 2<sup>nd</sup> FL\*
- 2-03: 1,797± SF 2<sup>nd</sup> FL\*
- \*Contiguous 3,644± SF
- B-03: 4,293± SF LL
- Parking: 5/1,000
- Highly trafficked healthcare corridor
- ADT: 14,657±
- Generous tenant improvement package
- Easily accessible from Route 25

#### Property Highlights

- Medical Office space for Lease
- 1-10: 6,224± SF 1<sup>st</sup> FL\*
- 1-02: 3,869± SF 1<sup>st</sup> FL\*

#### \*Contiguous 10,093± SF

- 1-07: 404± SF 1<sup>st</sup> FL
- 1-XY: 1,725± SF 1<sup>st</sup> FL\*
- \*Contiguous 2,129± SF
- 2-02: 1,847± SF 2<sup>nd</sup> FL\*
- 2-03: 1,797± SF 2<sup>nd</sup> FL\*
- \*Contiguous 3,644± SF
- B-03: 4,293± SF LL
- Parking: 5/1,000
- Highly trafficked healthcare corridor
- ADT: 14,657±
- Generous tenant improvement package
- Easily accessible from Route 25