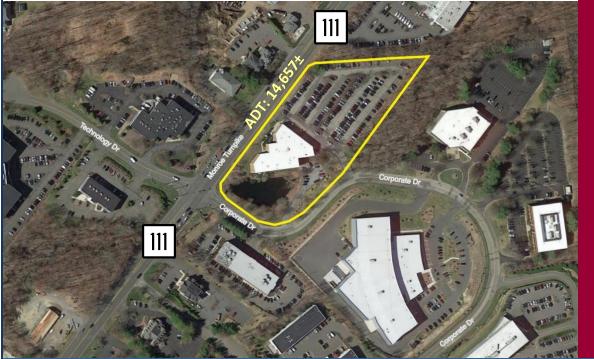

# FOR LEASE | 404± SF – 10,093± SF MEDICAL OFFICE SUITES FOR LEASE TRUMBULL MEDICAL ARTS CENTER

SITE

15 Corporate Drive, Trumbull, CT 06611

#### UTILITIES

| Public Connected |
|------------------|
| Public Connected |
| Public Connected |
|                  |

| INFORMATION   |              |
|---------------|--------------|
| SITE AREA     | 4.97 acres   |
| ZONING        | IL2          |
| PARKING       | 5/1,000      |
| SIGNAGE       | Lobby, Suite |
| VISIBILITY    | Excellent    |
| FRONTAGE      | 532.58´      |
| HWY ACCESS    | Route 25     |
| TRAFFIC COUNT | 14,657± ADT  |

 TAXES

 ASSESSMENT
 \$5,270,300 (2023)

 MILL RATE
 34.68

 TAXES
 \$182,774 (2024)

**<u>COMMENTS</u>** Well established and active Medical Office building located on the corner of Monroe Turnpike and Corporate Drive in a highly trafficked healthcare corridor. The building offers radiology, laboratory, and pharmacy services to meet the needs of patients in one location. Suites available for Lease ranging from 404± SF up to 10,093± SF. Generous tenant improvement package offered.

DIRECTIONS Route 25 to Monroe Turnpike/Route 111 to Corporate Drive.

Ranked in Top 50 Commercial Firms in U.S.