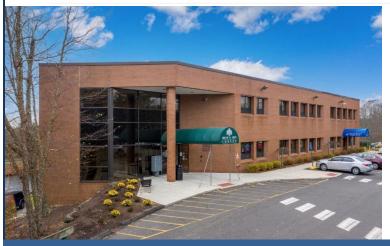

# FOR LEASE | 404± SF – 10,093± SF MEDICAL OFFICE SUITES FOR LEASE

TRUMBULL MEDICAL ARTS CENTER

15 Corporate Drive, Trumbull, CT 06611 LEASE RATE: \$16.50/SF NNN

Ranked in Top 50 Commercial Firms in U.S.

## **Property Highlights**

- Medical Office space for Lease
- 1-10: 6,224± SF 1st FL\*
- 1-02: 3,869± SF 1st FL\*
- \*Contiguous 10,093± SF
- 1-07: 404± SF 1st FL
- 2-02: 1,847± SF 2<sup>nd</sup> FL\*
- 2-03: 1,797± SF 2<sup>nd</sup> FL\*
- \*Contiguous 3,644± SF
- B-03: 4,293± SF LL
- Parking: 5/1,000
- Highly trafficked healthcare corridor
- ADT: 14,657±
- Generous tenant improvement package
- Easily accessible from Route 25