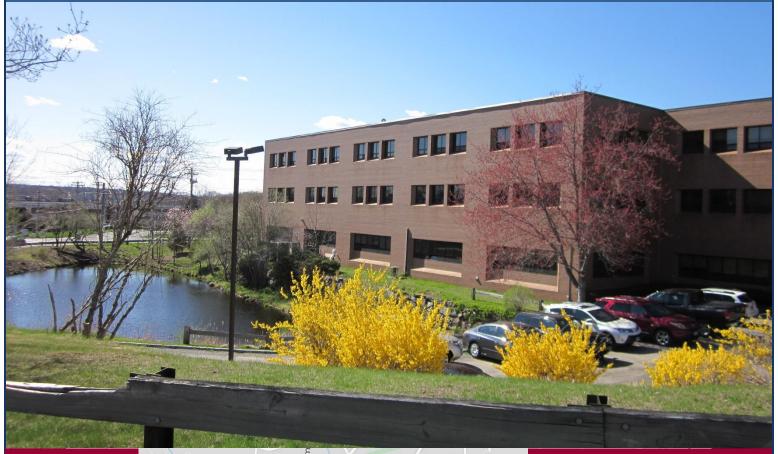

# FOR LEASE | 404± SF – 10,093± SF MEDICAL OFFICE SUITES FOR LEASE

TRUMBULL MEDICAL ARTS CENTER

15 Corporate Drive, Trumbull, CT 06611 LEASE RATE: \$16.50/SF NNN

Ranked in Top 50 Commercial Firms in U.S.

## **Property Highlights**

- Medical Office space for Lease
- 1-10: 6,224± SF 1st FL\*
- 1-02: 3,869± SF 1st FL\*
- \*Contiguous 10,093± SF
- 1-07: 404± SF 1st FL
- 2-02: 1,847± SF 2<sup>nd</sup> FL\*
- 2-03: 1,797± SF 2<sup>nd</sup> FL\*
- \*Contiguous 3,644± SF
- B-03: 4,293± SF LL
- Parking: 5/1,000
- Highly trafficked healthcare corridor
- ADT: 14,657±
- Generous tenant improvement package
- Easily accessible from Route 25