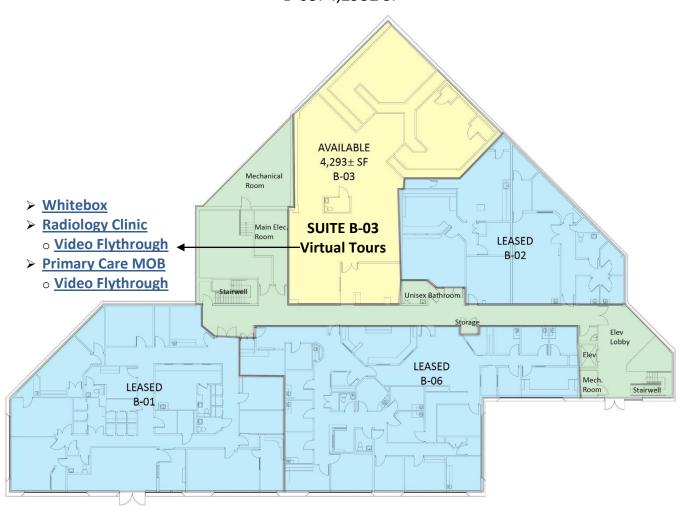

## Lower-Level Availability B-03: 4,293± SF

For more information contact:

Will Braun | 203-804-6001 | wbraun@orlcommercial.com

O,R&L Commercial Integrated Real Estate Services | www.orlcommercial.com

2 Summit Place, Branford, CT 06450 • Tel: (203) 488-1555 • Fax: (203) 315-4046 | 2340 Silas Deane Highway, Rocky Hill, CT 06067 • Tel: (860) 721-0033 • Fax: (860) 721-7882