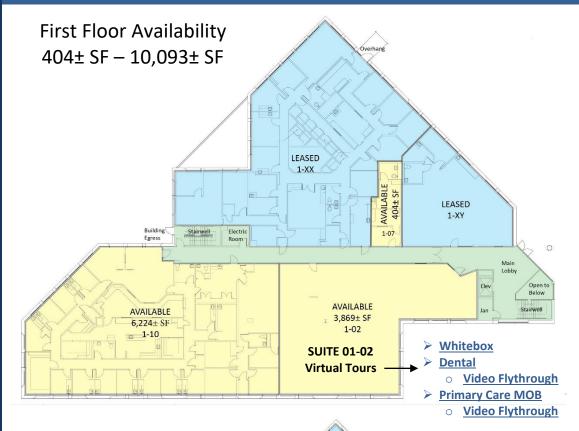

## **Property Highlights**

- Medical Office space for Lease
- 1-10: 6,224± SF 1st FL\*
- 1-02: 3,869± SF 1st FL\*
- \*Contiguous 10,093± SF
- 1-07: 404± SF 1st FL
- 2-02: 1,847± SF 2<sup>nd</sup> FL\*
- 2-03: 1,797± SF 2<sup>nd</sup> FL\*
- \*Contiguous 3,644± SF
- B-03: 4,293± SF LL
- Parking: 5/1,000
- Highly trafficked healthcare corridor
- ADT: 14,657±
- Generous tenant improvement package
- Easily accessible from Route 25

#### **Property Highlights**

- Medical Office space for Lease
- 1-10: 6,224± SF 1st FL\*
- 1-02: 3,869± SF 1st FL\*
- \*Contiguous 10,093± SF
- 1-07: 404± SF 1<sup>st</sup> FL
- 2-02: 1,847± SF 2<sup>nd</sup> FL\*
- 2-03: 1,797± SF 2<sup>nd</sup> FL\*
- \*Contiguous 3,644± SF
- B-03: 4,293± SF LL
- Parking: 5/1,000
- Highly trafficked healthcare corridor
- ADT: 14,657±
- Generous tenant improvement package
- Easily accessible from Route 25

### **Property Highlights**

- Medical Office space for Lease
- 1-10: 6.224± SF 1<sup>st</sup> FL\*
- 1-02: 3,869± SF 1st FL\*
- \*Contiguous 10,093± SF
- 1-07: 404± SF 1st FL
- 2-02: 1.847± SF 2<sup>nd</sup> FL\*
- 2-03: 1,797± SF 2<sup>nd</sup> FL\*
- \*Contiguous 3,644± SF
- B-03: 4,293± SF LL
- Parking: 5/1,000
- Highly trafficked healthcare corridor
- ADT: 14.657±
- Generous tenant improvement package
- Easily accessible from Route 25