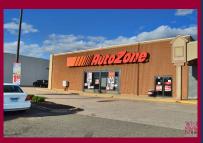

Scan the QR Code below with the camera on your smart phone to access our website.

FIND US ON

**PLAZA RETAILERS** Shadow anchored by Home Depot. Anchored by Wendy's & AutoZone.

Other tenants: East Haven Veterinary Hospital, Bottle Depot Liquors, Trachouse Salon, Fiesta Bar & Grill, & a new brazillian restaurant.