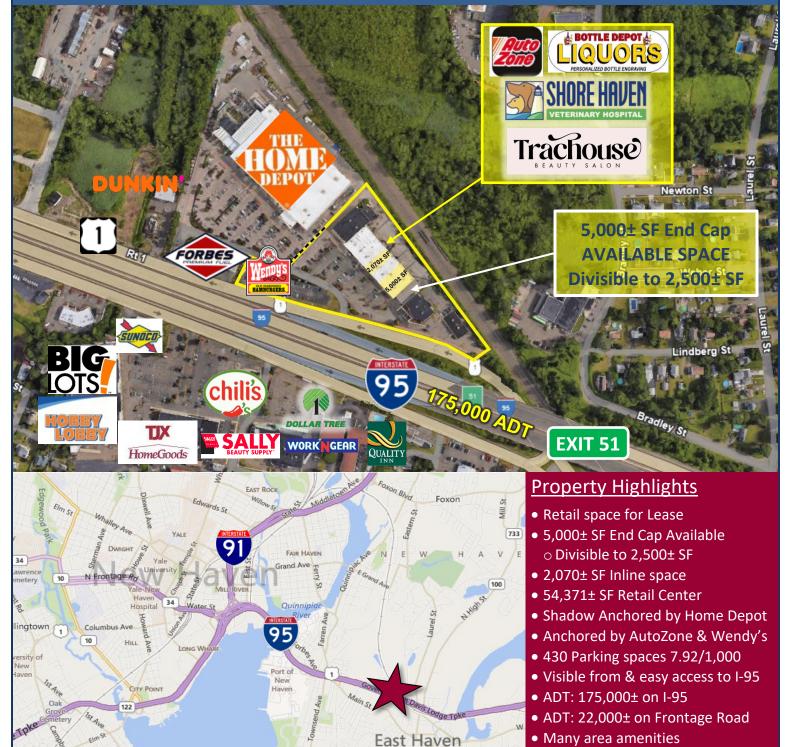

# FOR LEASE | 2,070± SF INLINE & 2,500-5,000± SF END CAP

## **ACTIVE RETAIL SHOPPING CENTER VISIBLE FROM I-95**

15-65 Frontage Road, East Haven, CT 06512 LEASE RATE: Price Upon Request

Ranked in Top 50 Commercial Firms in U.S.

For more information contact:

Toby Brimberg | 203-643-1116 or 203-640-5575 | tbrimberg@orlcommercial.com

## **Property Highlights**

- Retail space for Lease
- 5,000± SF End Cap Available
   Divisible to 2,500± SF
- 2,070± SF Inline Space
- 54.371± SF Retail Center
- Shadow Anchored by Home Depot
- Anchored by AutoZone & Wendy's
- 430 Parking spaces 7.92/1,000
- Visible from & easy access to I-95
- ADT: 175,000± on I-95
- ADT: 22,000± on Frontage Road
- Many area amenities

Scan the QR Code below with the camera on your smart phone to access our website.

FIND US ON

**PLAZA RETAILERS** Shadow anchored by Home Depot. Anchored by Wendy's & AutoZone.

Other tenants: East Haven Veterinary Hospital, Bottle Depot Liquors, Trachouse Salon, Fiesta Bar & Grill, & a new brazillian restaurant.

## **<u>DIRECTIONS</u>** I-95 to Exit 51 to Frontage Road