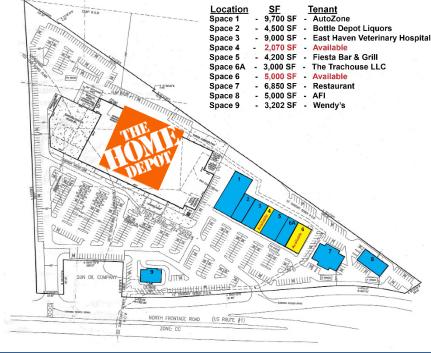

## **Property Highlights**

- Retail space for Lease
- 5,000± SF End Cap Available
   Divisible to 2,500± SF
- 2,070± SF Inline Space
- 54.371± SF Retail Center
- Shadow Anchored by Home Depot
- Anchored by AutoZone & Wendy's
- 430 Parking spaces 7.92/1,000
- Visible from & easy access to I-95
- ADT: 175,000± on I-95
- ADT: 22,000± on Frontage Road
- Many area amenities

Scan the QR Code below with the camera on your smart phone to access our website.

FIND US ON

**PLAZA RETAILERS** Shadow anchored by Home Depot. Anchored by Wendy's & AutoZone.

Other tenants: East Haven Veterinary Hospital, Bottle Depot Liquors, Trachouse Salon, Fiesta Bar & Grill, & a new brazillian restaurant.