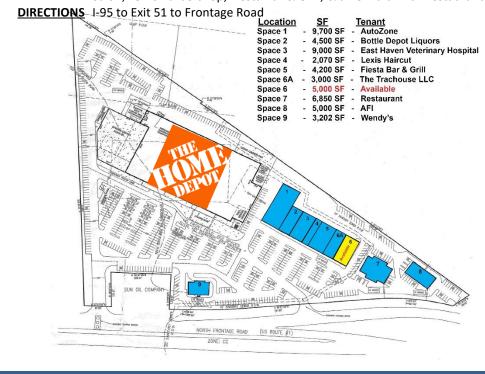

#### **EXPENSES**

RE TAXES ☑ Tenant ☐ Landlord UTILITIES ☑ Tenant ☐ Landlord MAINTENANCE ☑ Tenant ☐ Landlord JANITORIAL ☑ Tenant ☐ Landlord **Property Highlights** 

- Retail space for Lease
- 5,000± SF End Cap Available
- Divisible to 2,500± SF
- 54.371± SF Retail Center
- Shadow Anchored by Home
- Anchored by AutoZone & Wendy's
- 430 Parking spaces 7.92/1,000
- Visible from & easy access to I-95
- ADT: 175,000± on I-95
- ADT: 22,000± on Frontage Road
- Many area amenities

Scan the QR Code below with the camera on your smart phone to access our website.

PLAZA RETAILERS Shadow anchored by Home Depot. Anchored by Wendy's & AutoZone.

Other tenants: East Haven Veterinary Hospital, Bottle Depot Liquors, Trachouse Salon, Lexi's Barbershop, Fiesta Bar & Grill, & a new brazillian restaurant.