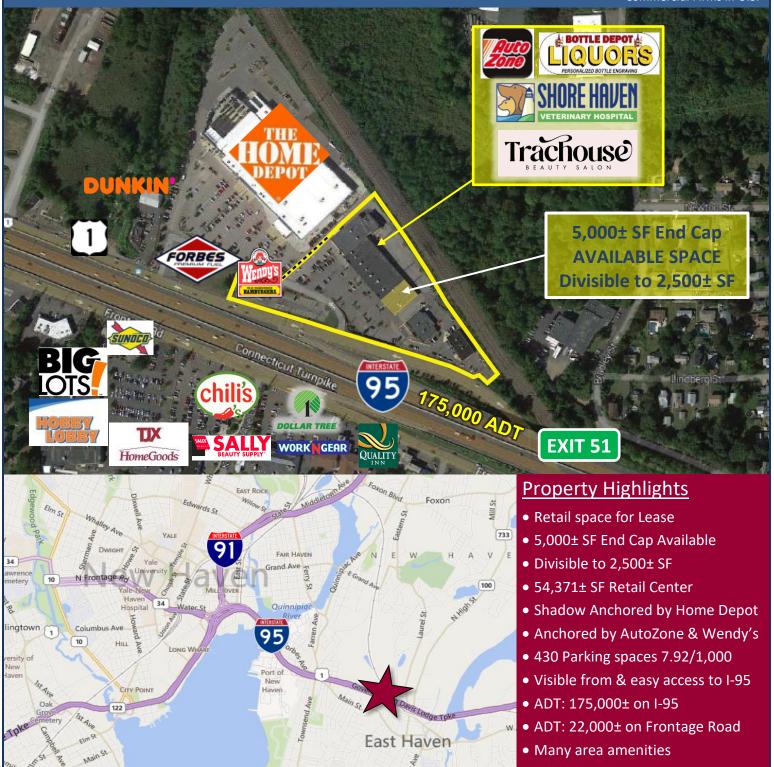

# FOR LEASE | 5,000± SF END CAP - DIVISIBLE TO 2,500± SF

# **ACTIVE RETAIL SHOPPING CENTER VISIBLE FROM I-95**

15-65 Frontage Road, East Haven, CT 06512

LEASE RATE: \$12.00/SF NNN

Ranked in Top 50 Commercial Firms in U.S.

For more information contact:

Toby Brimberg | 203-643-1116 or 203-640-5575 | tbrimberg@orlcommercial.com

#### **BUILDING INFORMATION**

GROSS BLDG AREA 54,371± SF AVAILABLE AREA 5.000± SF WILL SUBDIVIDE TO 5,000± SF NUMBER OF FLOORS 1 CLEAR HEIGHT 10'

CONSTRUCTION Concrete, Block ROOF TYPE Flat, Membrane

YEAR BUILT 1975

#### SITE INFORMATION

SIGNAGE Pylon, Storefront **ZONING CA-1** PARKING 430 spaces VISIBILITY Excellent FRONTAGE 499' HWY.ACCESS I-95

TRAFFIC COUNT 22,000±- Frontage Rd 175,000±- I-95

#### **EXPENSES**

RE TAXES ☑ Tenant ☐ Landlord UTILITIES ☑ Tenant ☐ Landlord MAINTENANCE ☑ Tenant ☐ Landlord JANITORIAL ☑ Tenant ☐ Landlord **Property Highlights** 

- Retail space for Lease
- 5,000± SF End Cap Available
- Divisible to 2,500± SF
- 54.371± SF Retail Center
- Shadow Anchored by Home
- Anchored by AutoZone & Wendy's
- 430 Parking spaces 7.92/1,000
- Visible from & easy access to I-95
- ADT: 175,000± on I-95
- ADT: 22,000± on Frontage Road
- Many area amenities

Scan the QR Code below with the camera on your smart phone to access our website.

PLAZA RETAILERS Shadow anchored by Home Depot. Anchored by Wendy's & AutoZone.

Other tenants: East Haven Veterinary Hospital, Bottle Depot Liquors, Trachouse Salon, Lexi's Barbershop, Fiesta Bar & Grill, & a new brazillian restaurant.