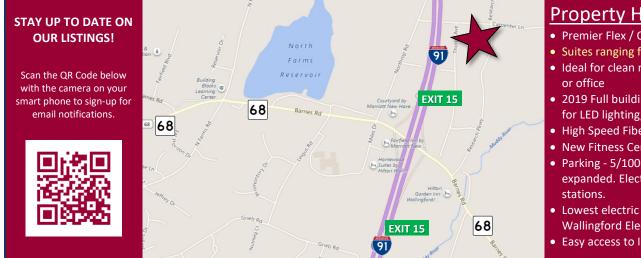

Ν

**DIRECTIONS** I-91 to Exit 15 to Barnes Road (Route 68) to Research Parkway.

**STAY UP TO DATE ON OUR LISTINGS!** 

Scan the QR Code below with the camera on your smart phone to access our website.

For more information contact: J. Richard Lee | 203-643-1006 | rlee@orlcommercial.com

#### UTILITIES

SEWER Public Connected WATER Public Connected GAS Public Connected

| <u>311E</u> |                                 |
|-------------|---------------------------------|
| SITE AREA   | 15.9 acres                      |
| ZONING      | Commercial                      |
| PARKING     | Ample, 5/1000 ratio, can easily |
|             | be expanded                     |
| SIGNAGE     | On building                     |
| VISIBILITY  | Excellent on Research Parkway   |
| HWY ACCESS  | Easy access to I-91, Exit 15    |
|             |                                 |