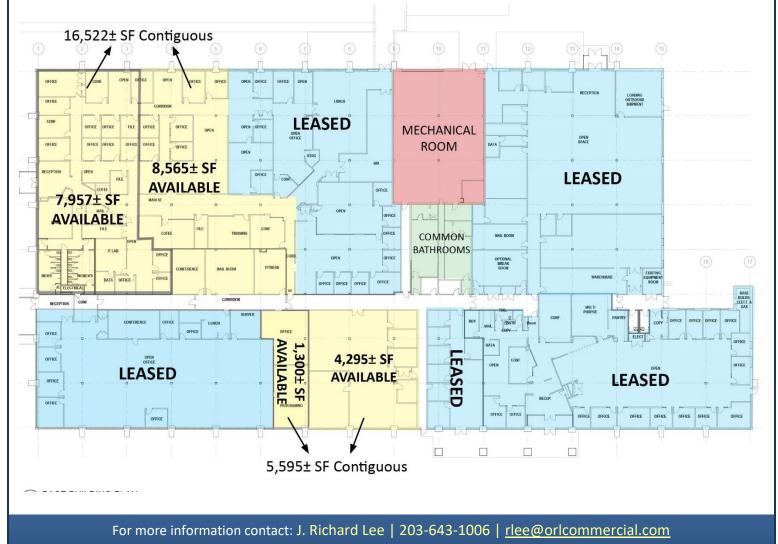

COMMENTS 22,117± SF of premier flex/office space for Lease, ideal for clean manufacturing, assembly, or office. Renovated in 2019 to provide full building automation system for LED lighting, HVAC & access. High speed fiber is in place. Electric car charging stations available. Ample parking—can easily be expanded. Easy access to I-91 at Exit 15. Lowest electric costs in region. Availabilities include: 7,957± SF, 8,565± SF of Flex space (combined for 16,522 SF contiguous) and 1,300± SF and 4,295± SF of Office space (combined for 5,595± SF contiguous).

# Property Highlights

Ranked in Top 50

- Premier Flex/Office space for Lease
- Multiple suites available
  - totaling 22,117± SF
  - 7,957± SF\* Flex
  - 8,565± SF\* Flex
  - 1,300± SF\* Office
  - 4,295± SF\* Office

\*Flex Contiguous to 16,522± SF \*Office Contiguous to 5,595± SF

- Ideal for clean manufacturing, assembly or office
- 2019 Full building automation system for LED lighting, HVAC & access
- High Speed Fiber in place
- New Fitness Center
- Parking 5/1000 ratio, can easily be expanded. Electric car charging stations.
- Lowest electric costs in region – Wallingford Electric
- Easy access to I-91, Exit 15

### **BUILDING INFORMATION**

GROSS BLDG AREA 69,000± SF AVAILABLE AREA 22.117± SF MIN AREA / MAX AREA 1,300± SF / 16,522± SF NUMBER OF FLOORS 1 CLEAR HEIGHT 10' CONSTRUCTION Masonry, Brick YEAR BUILT/RENOVATED 1990, 2004, 2013, 2019