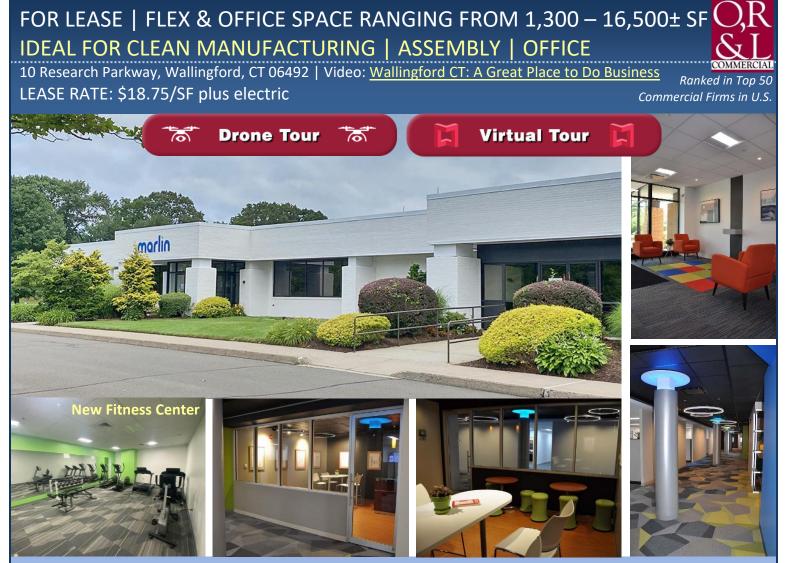

# FOR LEASE | FLEX & OFFICE SPACE RANGING FROM 1,300 – 16,500± SF IDEAL FOR CLEAN MANUFACTURING | ASSEMBLY | OFFICE

10 Research Parkway, Wallingford, CT 06492 | Video: <u>Wallingford CT: A Great Place to Do Business</u> LEASE RATE: \$18.75/SF plus electric *com* 

O,R&L Commercial is pleased to offer premier Flex/Office space for Lease in a 69,000± SF building on 15.9± acres. Landlord will work with Tenant to transform the space into anything from modern millennial office to clean automated manufacturing. Available suites range from 1,300 -16,500± SF. The property offers full building automation system for LED lighting, HVAC & access, high speed fiber in place. The building (tax incentives available) and/or parking lot with electric car charging stations can easily be expanded. Wallingford electric offers the lowest electric costs in the region. Centrally located within the state, Wallingford offers close proximity to highways and is a short commute (approximately 20 minutes) to both New Haven and Hartford. Easy access to I-91 at Exit 15.

## Property Highlights

- Premier Flex / Office space for Lease
- Suites ranging from 1,300 16,500± SF
- Ideal for clean manufacturing, assembly
- 2019 Full building automation system for LED lighting, HVAC & access
- High Speed Fiber in place
- New Fitness Center
- Parking 5/1000 ratio, can easily be expanded. Electric car charging
- Lowest electric costs in region -Wallingford Electric
- Easy access to I-91, Exit 15