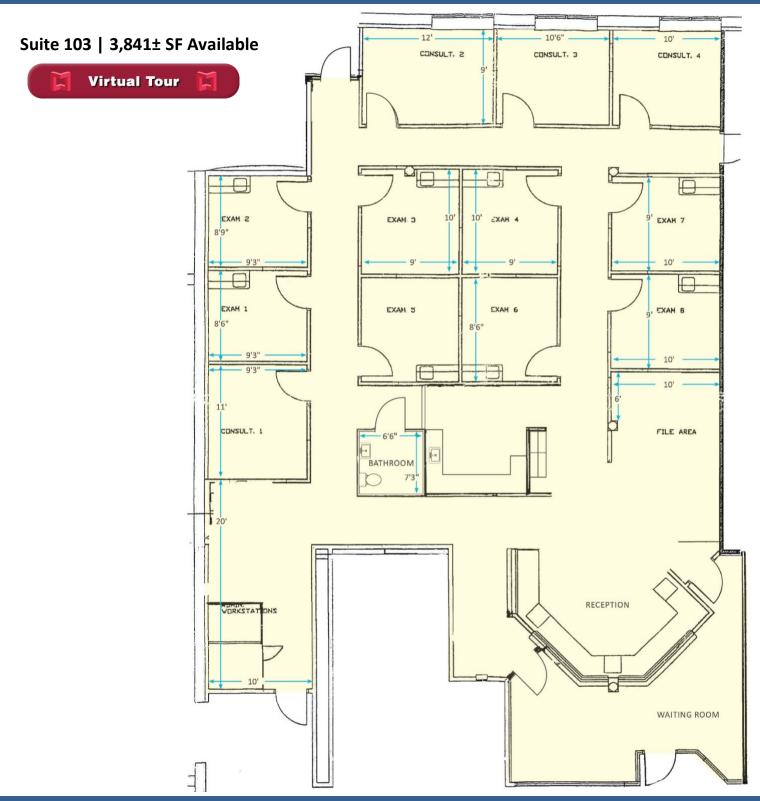

# FOR LEASE | 3,841± SF MEDICAL OFFICE SUITE JOIN HARTFORD HEALTH CARE & STARLING PHYSICIANS

O,R &L COMMERCIAL

1260 Silas Deane Highway, Wethersfield, CT 06109 LEASE RATE: \$28.00/SF PLUS UTILITIES & JANITORIAL