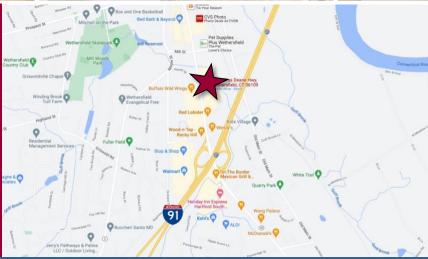

**DIRECTIONS** I-91 to exit 24; north on Silas Deane Hwy approximately 0.4 mile. Property is on right.

#### SITE INFORMATION

SITE AREA 3.36 Acres

ZONING RC

**PARKING 5/1000** 

SIGNAGE Directory / Monument

VISIBILITY Good

HWY.ACCESS 0.4 mile to I-91, Exit 24

TRAFFIC COUNT 23,900 ADT