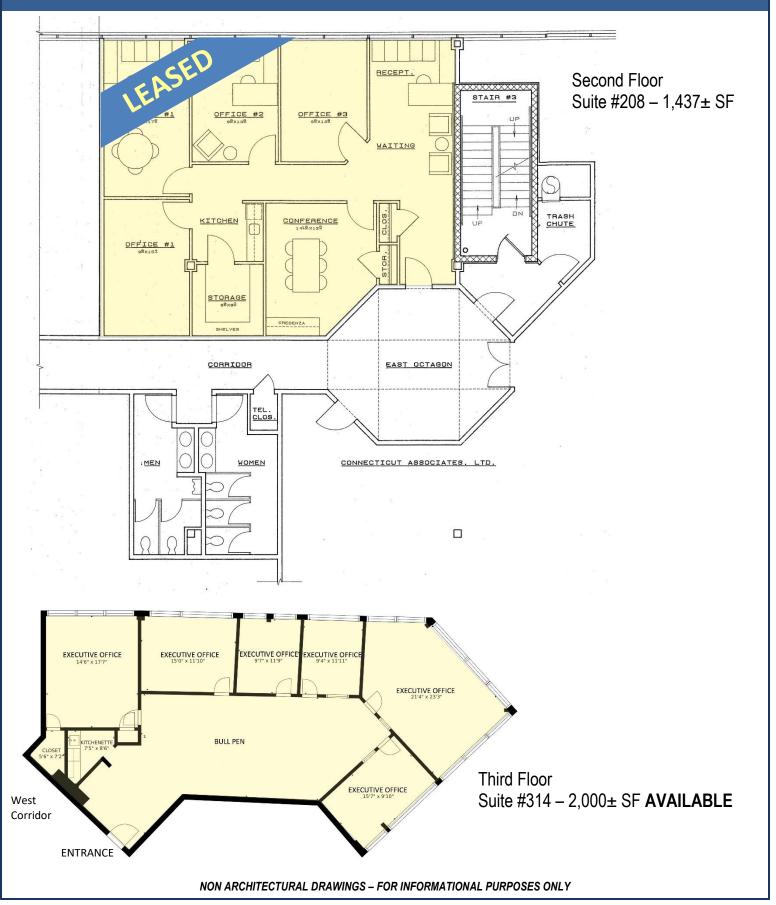

## **Property Highlights**

- 5,500± SF Available in 2 Suites
  - #314: 2,000± SF 3<sup>rd</sup> FL
  - #340: 3.500±SF 3rd FL
- Class "A" office elevator access
- All professional / medical uses
- Ample on-site parking
- Exclusive Tenant Parking
- In the heart of Branford's Business District on Route 1
- Easy access to I-95 Exits 55 & 56
- Many area amenities nearby

#### **BUILDING INFORMATION**

GROSS BLDG AREA 48,000± SF

AVAILABLE AREA 5,500± SF (2 Suites)

MAX CONTIGUOUS AREA 3,500± SF

MIN AREA 2,000± SF

NUMBER OF FLOORS 3

CONSTRUCTION Steel

ROOF TYPE T&G / Rubber

## Third Floor - Suite #314 - 2,000± AVAILABLE