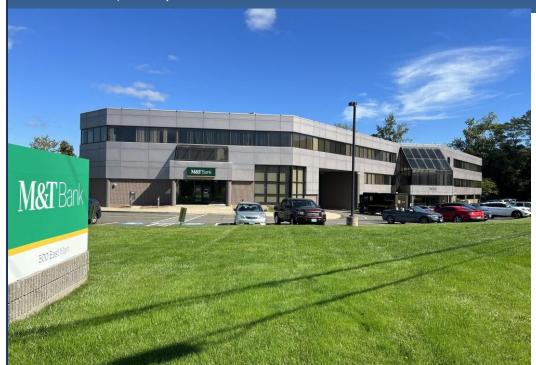

## FOR LEASE | PROFESSIONAL OFFICE / MEDICAL SPACE

2 SUITES AVAILABLE: 2,000± SF & 3,500± SF

500 East Main Street (Route 1), Branford, CT 06405

LEASE RATE: \$16.50/SF NNN

Ranked in Top 50 Commercial Firms in U.S.

## **Property Highlights**

- 5,500± SF Available in 2 Suites
  - #314: 2,000± SF 3<sup>rd</sup> FL
  - #340: 3.500±SF 3rd FL
- Class "A" office elevator access
- All professional / medical uses
- Ample on-site parking
- Exclusive Tenant Parking
- In the heart of Branford's Business District on Route 1
- Easy access to I-95 Exits 55 & 56
- Many area amenities nearby

#### SITE

SITE AREA 2.62 acres
ZONING IG-2
PARKING Ample on-site, 90 spaces
SIGNAGE Lobby & Entryway
VISIBILITY Excellent
HWY ACCESS I-95, Exit 55 & 56