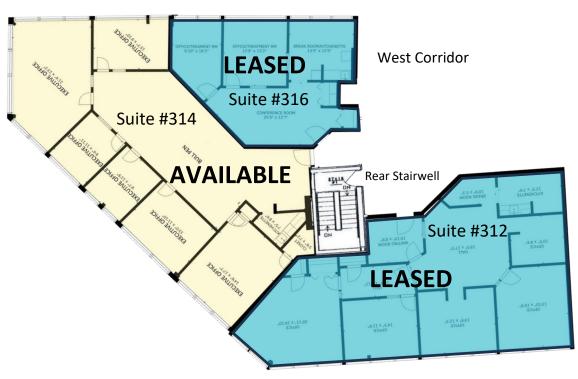

- Exclusive Tenant Parking
- In the heart of Branford's Business District on Route 1
- Easy access to I-95 Exits 55 & 56





Scan the QR Code below with a barcode scanner on your smart phone to access our website.



FIND US ON











For more information contact: Will Braun | 203-804-6001 (Cell) | 203-643-1008 (Office) | wbraun@orlcommercial.com

## FOR LEASE | PROFESSIONAL OFFICE / MEDICAL SPACE

2 SUITES AVAILABLE: 2,000± SF & 3,500± SF

500 East Main Street (Route 1), Branford, CT 06405

LEASE RATE: \$16.50/SF NNN

Ranked in Top 50 Commercial Firms in U.S.





# FOR LEASE | PROFESSIONAL OFFICE / MEDICAL SPACE

2 SUITES AVAILABLE: 2,000± SF & 3,500± SF

500 East Main Street (Route 1), Branford, CT 06405

LEASE RATE: \$16.50/SF NNN

## Third Floor - Suite #314 - 2,000± AVAILABLE