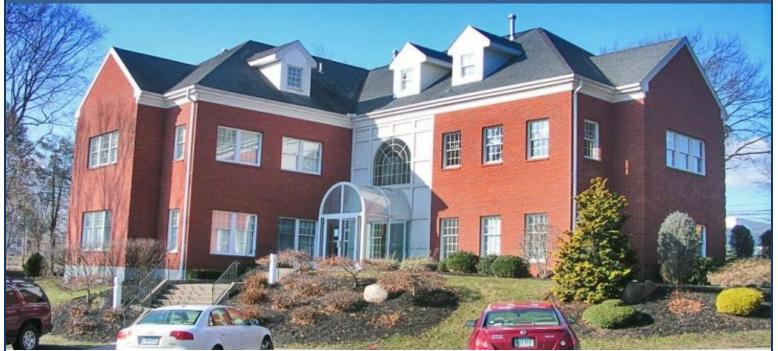

# FOR LEASE: PROFESSIONAL OFFICE SPACE

# BUILDING #288 AVAILABILITY: 1,100± SF - FIRST FLOOR

D'Aquila Business Park, 288 Highland Ave (Route 10), Cheshire, CT 06410

LEASE RATE: \$16/SF Gross plus Utilities

# Property Highlights

- Professional Office Space For Lease
- 1,100± SF on 1st Floor
- Building with Elevator
- Built in 1998
- Center of town location on Route 10
- Immaculate grounds
- Ample parking
- Many area amenities

### **BUILDING INFORMATION**

GROSS BLDG AREA #288 12,240± SF incl' Gr Level AVAILABLE AREA 1.100± SF - First Floor NUMBER OF FLOORS 3 including Ground Level **CONSTRUCTION Masonry ROOF TYPE** Asphalt shingles YEAR BUILT 1998

## SITE

SITE AREA 1.92 acres ZONING R-20A PARKING Ample, Open SIGNAGE Pylon, Lobby directory

VISIBILITY Excellent

HWY ACCESS I-84, I-691, I-91 from Route

10 & Route 68

TRAFFIC COUNT 13,800 ADT on Route 10

16,800 ADT on Route 68