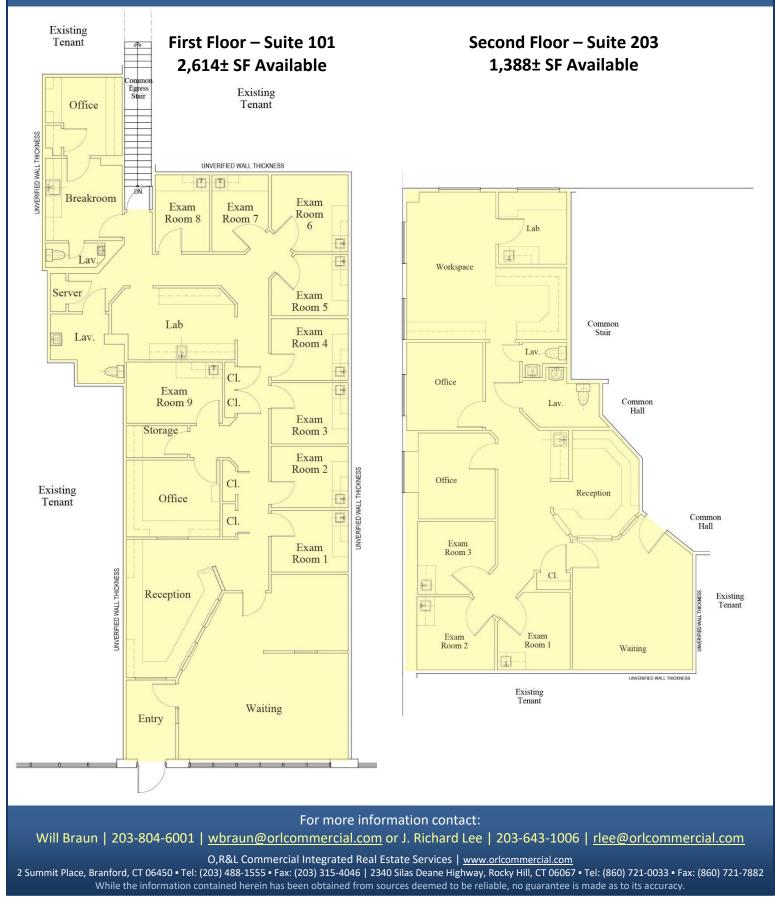

### **BUILDING INFORMATION**

GROSS BLDG AREA 31,184 ± SF RENTABLE AREA 27.458± SF AVAILABLE AREA 4,002± SF – 2 Suites MAX CONTIGUOUS AREA 2,614± SF - #101 MIN AREA AVAILABLE 1,388± SF - #203 NUMBER OF FLOORS 2 **CEILING HEIGHT 9'** CONSTRUCTION Masonry ROOF TYPE Flat YEAR BUILT/RENOVATED 1963 / 2014

## Property Highlights

- 31,184± SF Medical / Office Building
- Building renovated in 2014
- 2,614± SF 1<sup>st</sup> Floor #101
- 1,388± SF 2<sup>nd</sup> Floor #203
- 4.33/1000 Parking Ratio, 117 Surface spaces
- Traffic: 19,000 ADT
- Zoning: E-12
- Just off I-95 at Exit 33
- High concentration of medical uses in area

### **Property Highlights**

- 31,184± SF Medical / **Office Building**
- Building renovated in 2014
- 2,614± SF 1<sup>st</sup> Floor #101
- 1,388± SF 2<sup>nd</sup> Floor #203 Virtual Tour Link
- 4.33/1000 Parking Ratio, 117 Surface spaces
- Traffic: 19,000 ADT
- Zoning: E-12
- Just off I-95 at Exit 33
- High concentration of medical uses in area