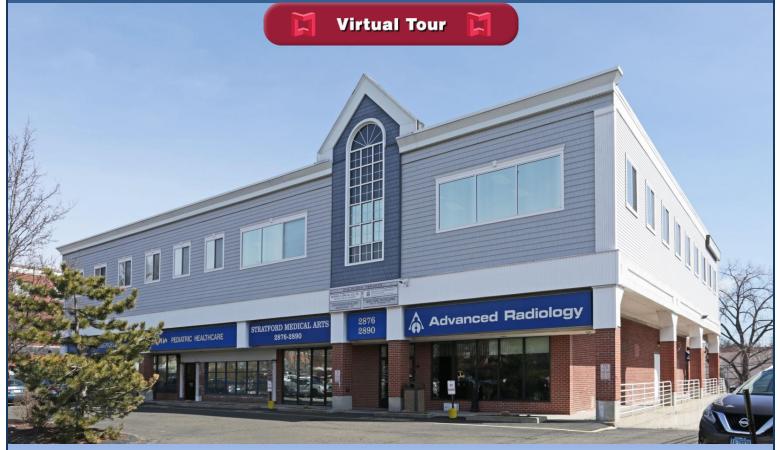

# **FOR LEASE** | 2 SUITES: 2,614± SF & 1,388± SF MEDICAL/OFFICE SPACE STRATFORD MEDICAL ARTS CENTER

2876-2890 Main Street, Stratford, CT 06614

LEASE RATE: \$27/SF Modified Gross + Utilities & Interior Cleaning

Commercial Firms in U.S.

**O,R&L Commercial** is pleased to offer 2 Suites 2,614± SF & 1,388± SF of Medical / Office space for Lease located at 2876-2890 Main Street in Stratford, CT. The Stratford Medical Arts Center is a 31,184± SF professionally owned and managed Medical Office Building situated just off I-95 at Exit 33 in an area with a high concentration of medical office uses. Average daily traffic on Main Street is over 19,000 vehicles per day. Call Listing Brokers for more information.

## Property Highlights

- 31,184± SF Medical / Office Building
- Building renovated in 2014
- 2,614± SF 1<sup>st</sup> Floor #101
- 1,388± SF 2<sup>nd</sup> Floor #203
- 4.33/1000 Parking Ratio, 117 Surface spaces
- Traffic: 19,000 ADT
- Zoning: E-12
- Just off I-95 at Exit 33
- High concentration of medical uses in area