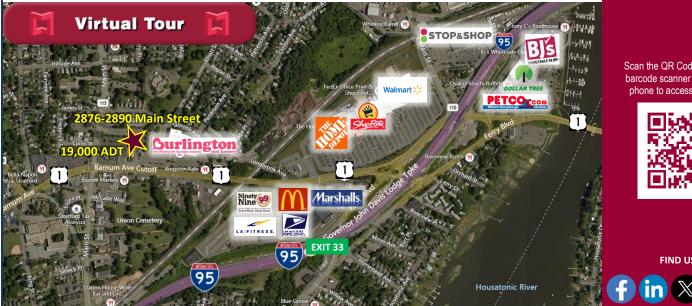

Commercial Firms in U.S.

**O,R&L Commercial** is pleased to offer 2 Suites 2,614± SF & 1,388± SF of Medical / Office space for Lease located at 2876-2890 Main Street in Stratford, CT. The Stratford Medical Arts Center is a 31,184± SF professionally owned and managed Medical Office Building situated just off I-95 at Exit 33 in an area with a high concentration of medical office uses. Average daily traffic on Main Street is over 19,000 vehicles per day. Call Listing Brokers for more information.

#### UTILITIES

SEWER Public Connected WATER Public Connected GAS Yes

SITE SITE AREA 1.95 acres ZONING E-12 PARKING 4.33/1000 ratio, 117 spaces SIGNAGE On building VISIBILITY Excellent FRONTAGE 151' HWY ACCESS 1-95. Exit 33 TRAFFIC COUNT 19,000

### TAXES

ASSESSMENT \$2,994,530 MILL RATE 38.97 TAXES \$4.25/SF

COMMENTS The Stratford Medical Arts Center is a 31,184± SF professionally owned & managed Medical Office Building located on Main Street just off I-95 Exit 33 in the area with a high concentration of medical office uses. 2 Suites available for Lease: 2.614± & 1.388±SF.