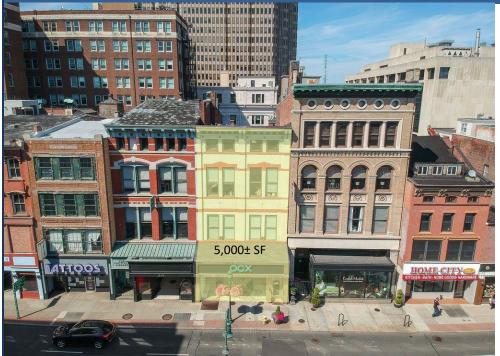

### Property Highlights

- Prime Downtown New Haven Location
- Situated on the edge of New Haven Green
- 5,000± SF Street Level Retail Space for Lease. Divisible to 2,000± SF.
- Located in a 3-Story Mixed-Use Building
- Yale Community
- High Traffic & Visibility
- 162-Unit Student Housing Development Under Construction Across Street
- Directly Adjacent to very popular Tous Les Jours Café
- Close Proximity to over 1,000 Residential Units Currently Under Construction

# 841 Chapel Street

**Property Highlights** 

- Prime Downtown New Haven Location
- Situated on the edge of New Haven Green
- 2,000 5,000± SF Street Level Retail Space for Lease
- Located in a 3-Story Mixed-Use Building
- Yale Community
- High Traffic & Visibility
- 162-Unit Student Housing Development Across the Street
- Directly Adjacent to very popular Tous Les Jours Café
- Close Proximity to over 1,000 Residential Units
- Many Amenities Nearby

### Property Highlights

- Prime Downtown New Haven
- Situated on the edge of New Haven Green
- 5,000± SF Street Level Retail Space for Lease
- Divisible to 2,000± SF
- Located in a 3-Story Mixed-**Use Building**
- Yale Community
- High Traffic & Visibility
- 162-Unit Student Housing **Development Under Construction Across Street**
- Directly Adjacent to very popular Tous Les Jours Café
- Close Proximity to over 1,000 **Residential Units Currently Under Construction**
- Many area amenities
  - Shopping
- Banking
- Dining