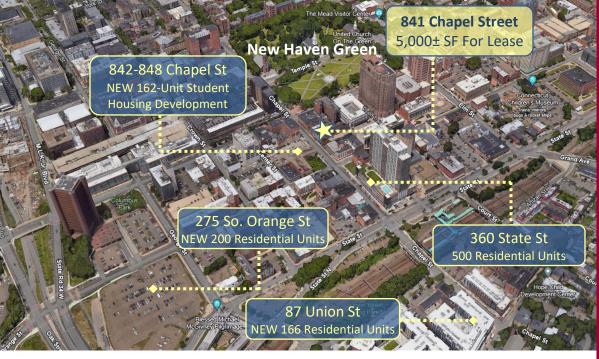

# I-95 to Exit 47 toward Martin Luther King Blvd/Downtown New Haven to Oak St Connector to Church St to Chapel St. **DIRECTIONS** New Haven Green 842-848 Chapel Street NEW 162-Unit Student Housing Development

### **TAXES**

**ASSESSMENT \$763,700** MILL RATE 37.2 / 2.14 TAXES \$30,043.96

**COMMENTS** O,R&L Commercial is pleased to offer 2,000 - 5,000± SF of street level Retail space for Lease located at 841 Chapel Street in downtown New Haven. Located in one of the highest trafficked and developing areas of the city, a 162-unit student housing development is currently under construction across the street and set to be completed in 2024. One block away is the ever popular Elm City Market, along with the 360 State high-rise consisting of 500 residential apartments. The available space is a wide-open concept with matching basement included for storage. Walking distance to Yale University's campus, as well as the New Haven town green and Yale New Haven Hospital.