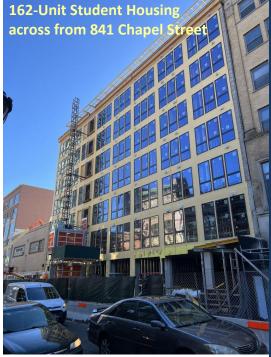

### Property Highlights

- Prime Downtown New Haven Location
- Situated on the edge of New Haven Green
- 5,000± SF Street Level Retail Space for Lease. Divisible to 2,000± SF.
- Located in a 3-Story Mixed-Use Building
- Yale Community
- High Traffic & Visibility
- 162-Unit Student Housing Development Under Construction Across Street
- Directly Adjacent to very popular Tous Les Jours Café
- Close Proximity to over 1,000 Residential Units Currently Under Construction

# 841 Chapel Street

**Property Highlights** 

- Prime Downtown New Haven Location
- Situated on the edge of New Haven Green
- 2,000 5,000± SF Street Level Retail Space for Lease
- Located in a 3-Story Mixed-Use Building
- Yale Community
- High Traffic & Visibility
- 162-Unit Student Housing Development Across the Street
- Directly Adjacent to very popular Tous Les Jours Café
- Close Proximity to over 1,000 Residential Units
- Many Amenities Nearby

### **TAXES**

**ASSESSMENT \$763,700** MILL RATE 37.2 / 2.14 TAXES \$30,043.96

**COMMENTS** O,R&L Commercial is pleased to offer 2,000 - 5,000± SF of street level Retail space for Lease located at 841 Chapel Street in downtown New Haven. Located in one of the highest trafficked and developing areas of the city, a 162-unit student housing development is currently under construction across the street and set to be completed in 2024. One block away is the ever popular Elm City Market, along with the 360 State high-rise consisting of 500 residential apartments. The available space is a wide-open concept with matching basement included for storage. Walking distance to Yale University's campus, as well as the New Haven town green and Yale New Haven Hospital.

# I-95 to Exit 47 toward Martin Luther King Blvd/Downtown New Haven to Oak St Connector to Church St to Chapel St. **DIRECTIONS** New Haven Green 842-848 Chapel Street NEW 162-Unit Student Housing Development

### Property Highlights

- Prime Downtown New Haven
- Situated on the edge of New Haven Green
- 5,000± SF Street Level Retail Space for Lease
- Divisible to 2,000± SF
- Located in a 3-Story Mixed-**Use Building**
- Yale Community
- High Traffic & Visibility
- 162-Unit Student Housing **Development Under Construction Across Street**
- Directly Adjacent to very popular Tous Les Jours Café
- Close Proximity to over 1,000 **Residential Units Currently Under Construction**
- Many area amenities
  - Shopping
- Banking
- Dining