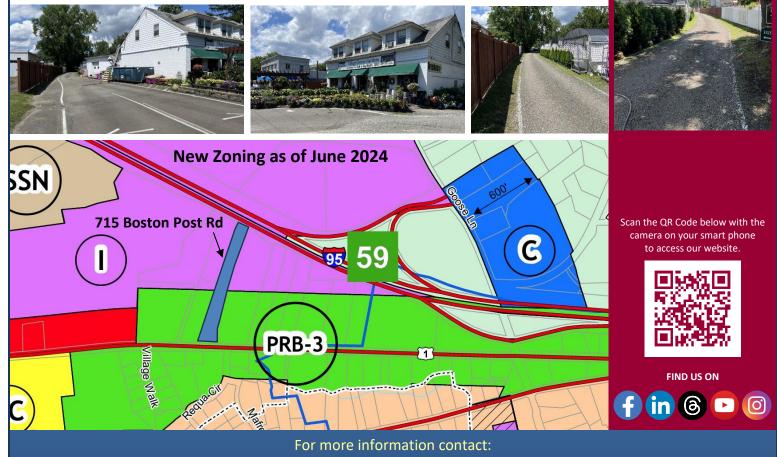

### SITE INFORMATION

SITE AREA 1.86± SF ZONING PRB-3 (Post Road Business) I (Industrial) SIGNAGE Building VISIBILITY Excellent on Route 1 FRONTAGE 130 Feet on Route 1 HWY ACCESS 1-95 TRAFFIC COUNT 13,000± - Route 1 49,400± - I-95