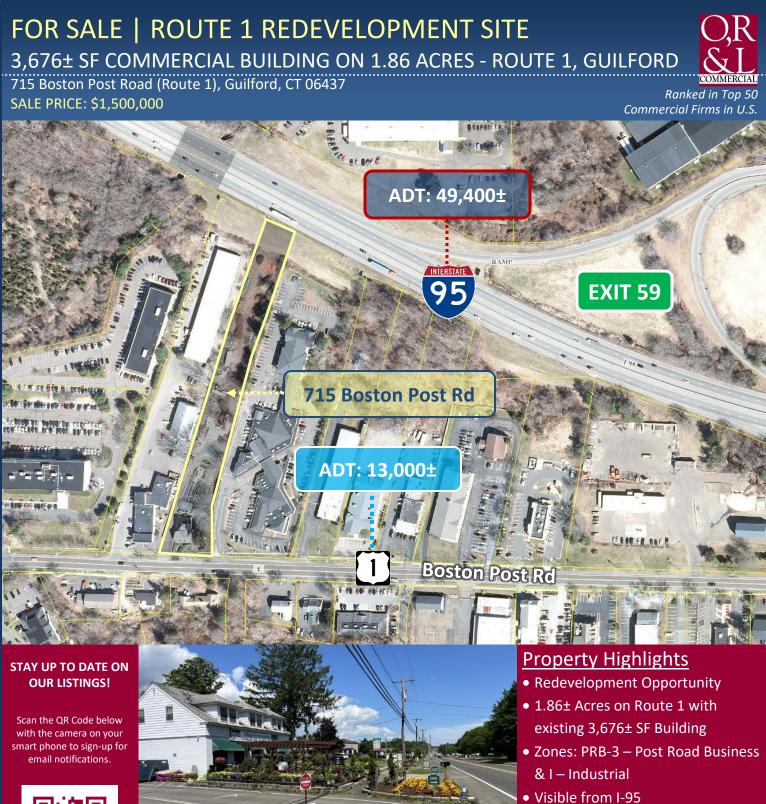

# FOR SALE | ROUTE 1 REDEVELOPMENT SITE 3,676± SF COMMERCIAL BUILDING ON 1.86 ACRES - ROUTE 1, GUILFORD

715 Boston Post Road (Route 1), Guilford, CT 06437 SALE PRICE: \$1,500,000

### SITE INFORMATION

SITE AREA 1.86± SF ZONING PRB-3 (Post Road Business) I (Industrial) SIGNAGE Building VISIBILITY Excellent on Route 1 FRONTAGE 130 Feet on Route 1 HWY ACCESS 1-95 TRAFFIC COUNT 13,000± - Route 1 49,400± - I-95

## Commercial Firms in U.S. **Property Highlights**

Ranked in Top 50

- Redevelopment Opportunity
- 1.86± Acres on Route 1 with existing 3,676± SF Building
- Zones: PRB-3 Post Road Business & I – Industrial
- Visible from I-95
- ADT: 13,000± Route 1
- ADT: 49.400± I-95
- Great Access to Highway
- Many area amenities
  - Shopping
- Banking
- Dining