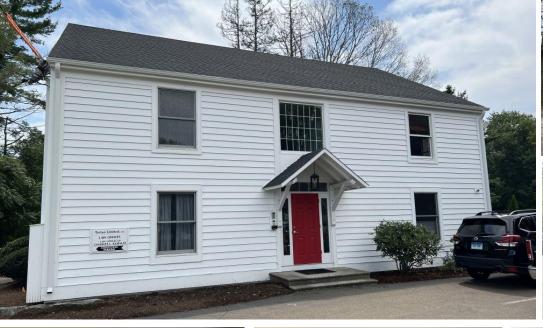

# **FOR LEASE** | 1,550± SF 2<sup>nd</sup> FLOOR OFFICE SPACE BOSTON POST ROAD – ROUTE 1 LOCATION - MADISON

588 Boston Post Road, Madison, CT 06443 LEASE RATE: \$23/SF Modified Gross

## **Property Highlights**

- Professional Office Space for Lease
- 1,550± SF Available
- 2<sup>nd</sup> Floor Space
- Heat A/C Split
- Ample, Open Parking
- Highly Visible Route 1 / Boston Post Rd Location
- Downtown Central Business
   District
- Close Proximity to beach and recreational areas
- Many area amenities

#### TAXES ASSESSMENT \$621,060 MILL RATE 29.97 TAXES \$18,613.18

**COMMENTS** O,R&L Commercial is pleased to present 1,550± SF of 2<sup>nd</sup> Floor Office space for Lease. The building is located in the downtown central business district on Route 1 / Boston Post Road with ample parking. Close proximity to beach and recreational areas.