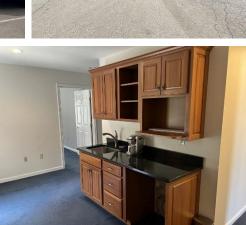

## **Property Highlights**

- Professional Office Space for Lease
- 1,550± SF Available
- 2<sup>nd</sup> Floor Space
- Heat A/C Split
- Ample, Open Parking
- Highly Visible Route 1 / Boston Post Rd Location
- Downtown Central Business
   District
- Close Proximity to beach and recreational areas
- Many area amenities

## **BUILDING INFORMATION**

GROSS BLDG AREA 3,496± SF AVAILABLE AREA 1,550± SF – 2<sup>nd</sup> Floor NUMBER OF FLOORS 2 CONSTRUCTION Wood Frame ROOF TYPE Asphalt Shingles YEAR BUILT 1986

#### TAXES ASSESSMENT \$621,060 MILL RATE 29.97 TAXES \$18,613.18

**COMMENTS** O,R&L Commercial is pleased to present 1,550± SF of 2<sup>nd</sup> Floor Office space for Lease. The building is located in the downtown central business district on Route 1 / Boston Post Road with ample parking. Close proximity to beach and recreational areas.