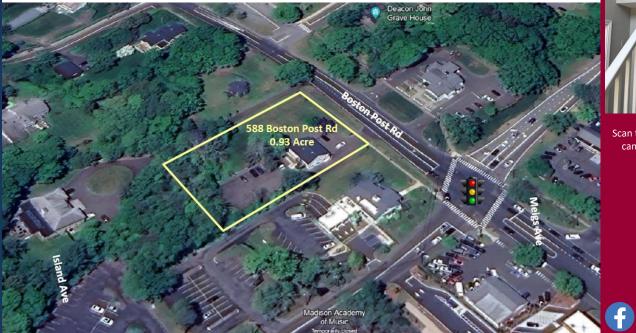

## UTILITIES

SEWER Public Connected WATER Septic GAS Propane SITE INFORMATIONSITE AREA0.93± AcreZONINGR-2PARKINGOpen, Ample ParkingSIGNAGEBuildingVISIBILITYExcellentFRONTAGERoute 1HWY ACCESSI-95

#### TAXES ASSESSMENT \$621,060 MILL RATE 29.97 TAXES \$18,613.18

**COMMENTS** O,R&L Commercial is pleased to present 1,550± SF of 2<sup>nd</sup> Floor Office space for Lease. The building is located in the downtown central business district on Route 1 / Boston Post Road with ample parking. Close proximity to beach and recreational areas.