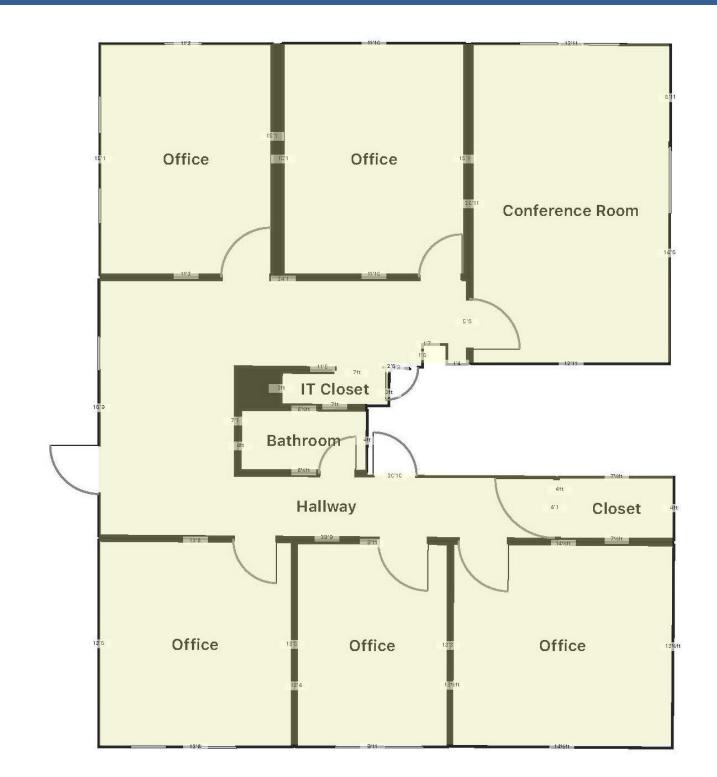

## **BUILDING INFORMATION**

GROSS BLDG AREA 3,496± SF AVAILABLE AREA 1,550± SF – 2<sup>nd</sup> Floor NUMBER OF FLOORS 2 CONSTRUCTION Wood Frame ROOF TYPE Asphalt Shingles YEAR BUILT 1986

## UTILITIES

SEWER Public Connected WATER Septic GAS Propane SITE INFORMATIONSITE AREA0.93± AcreZONINGR-2PARKINGOpen, Ample ParkingSIGNAGEBuildingVISIBILITYExcellentFRONTAGERoute 1HWY ACCESSI-95

#### TAXES ASSESSMENT \$621,060 MILL RATE 29.97 TAXES \$18,613.18

**COMMENTS** O,R&L Commercial is pleased to present 1,550± SF of 2<sup>nd</sup> Floor Office space for Lease. The building is located in the downtown central business district on Route 1 / Boston Post Road with ample parking. Close proximity to beach and recreational areas.