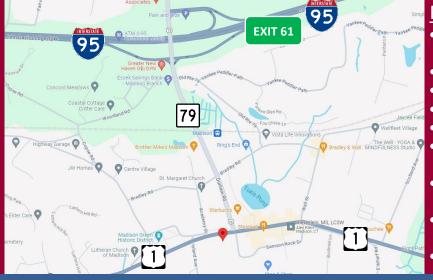

DIRECTIONS I-95 to Exit 61 to CT-79/South Durham Rd to Boston Post Rd / Route 1

For more information contact: Will Braun 203-804-6001 <u>wbraun@orlcommercial.com</u> or Frank Hird, SIOR 203-643-1033 | <u>fhird@orlcommercial.com</u> O,R&L Commercial Integrated Real Estate Services | <u>www.orlcommercial.com</u> 2 Summit Place, Branford, CT 06450 • Tel: (203) 488-1555 • Fax: (203) 315-4046 | 2340 Silas Deane Highway, Rocky Hill, CT 06067 • Tel: (860) 721-0033 • Fax: (860) 721-7882