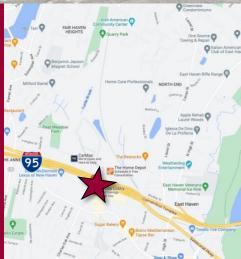

## INVESTMENT OPPORTUNITY | 6,945± SF RETAIL BUILDING

HIGH TRAFFIC RETAIL AREA: 46,200 ADT | HIGHWAY VISIBILITY & HIGHWAY SIGNAGE

96 Frontage Road, East Haven, CT 06512

SALE PRICE: \$2,695,000 | CAP RATE: 6.71% | FULLY LEASED | LONG-TERM LEASES

### INVESTMENT OPPORTUNITY | 6,945± SF RETAIL BUILDING

HIGH TRAFFIC RETAIL AREA: 46,200 ADT | HIGHWAY VISIBILITY & HIGHWAY SIGNAGE

96 Frontage Road, East Haven, CT 06512

SALE PRICE: \$2,695,000 | CAP RATE: 6.71% | FULLY LEASED | LONG-TERM LEASES

**DIRECTIONS** I-95, Exit 51. Property is on the Right.