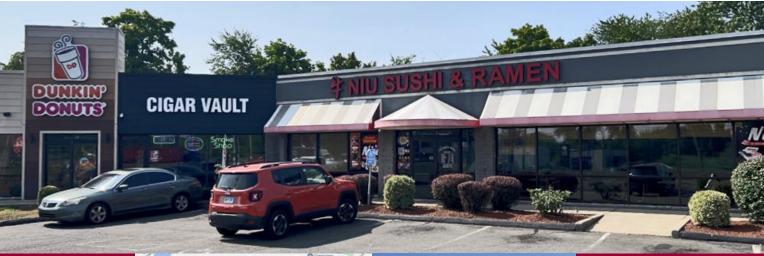

#### **MECHANICAL EQUIPMENT**

AIR CONDITIONING Central Air (2 new HVAC units)

TYPE OF HEAT Gas, Forced Hot Air

SPRINKLERED TBD

ELECTRIC SERVICE 100, 200, 600 A / 120/208 V

**OTHER TENANTS** Dunkin', Cigar Vault, Niu Sushi

& Ramen

AREA RETAIL Big Lots, Hobby Lobby, TJ

Maxx, Dollar Tree, Home Depot, AutoZone, McDonald's,

FRONTAGE ROAD

Wendy's, Chili's