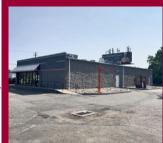

#### **BUILDING INFORMATION**

GROSS BLD. AREA 6.945± SF AVAILABLE AREA 6.945± SF NUMBER OF FLOORS 1

CONSTRUCTION Concrete Block ROOF TYPE Flat, Rolled Asphalt

YEAR BUILT 1995

#### **MECHANICAL EQUIPMENT**

AIR CONDITIONING Central Air (2 new HVAC units)

TYPE OF HEAT Gas, Forced Hot Air

SPRINKLERED TBD

ELECTRIC SERVICE 100, 200, 600 A / 120/208 V

**OTHER TENANTS** Dunkin', Cigar Vault, Niu Sushi