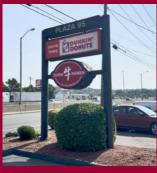

#### **MECHANICAL EQUIPMENT**

AIR CONDITIONING Central Air (2 new HVAC units)

TYPE OF HEAT Gas, Forced Hot Air

SPRINKLERED TBD

ELECTRIC SERVICE 100, 200, 600 A / 120/208 V

**OTHER TENANTS** Dunkin', Cigar Vault, Niu Sushi

#### SITE INFORMATION

SITE AREA 0.74 Acre

ZONING CC

PARKING 34 Spaces | 4.9/1000 SIGNAGE On-Building & Pylons

VISIBILITY Excellent FRONTAGE 218'

HWY.ACCESS I-95, Exit 51

TRAFFIC COUNT 46,200 ADT – Frontage Rd