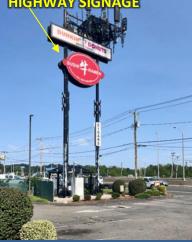

## INVESTMENT OPPORTUNITY | 6,945± SF RETAIL BUILDING

HIGH TRAFFIC RETAIL AREA: 46,200 ADT | HIGHWAY VISIBILITY & HIGHWAY SIGNAGE

96 Frontage Road, East Haven, CT 06512

SALE PRICE: \$2,695,000 | CAP RATE: 6.71% | FULLY LEASED | LONG-TERM LEASES

### **Property Highlights**

- 6,945± SF Building
- Fully Leased
- 1 Story
- 0.74 Acre
- Signage:
  - o On-Building
  - o Pylons
- Traffic:
  - o Frontage Rd: 46,200 ADT
  - I-95: 64,000 ADT
- High Retail Area
- I-95, Exit 51

#### SITE INFORMATION

SITE AREA 0.74 Acre

ZONING CC

PARKING 34 Spaces | 4.9/1000 SIGNAGE On-Building & Pylons

VISIBILITY Excellent FRONTAGE 218'

HWY.ACCESS I-95, Exit 51

TRAFFIC COUNT 46,200 ADT – Frontage Rd

### Property Highlights

- 6,945± SF Building
- **Fully Leased**
- 1 Story
- 2 New HVAC Units
- 0.74 Acre
- Signage:
  - o On-Building
  - o Pylons
- Traffic:
  - o Frontage Rd: 46,200 ADT o I-95: 64,000 ADT
- High Retail Area
- I-95. Exit 51
- Many area amenities
  - Shopping, Banking, Dining