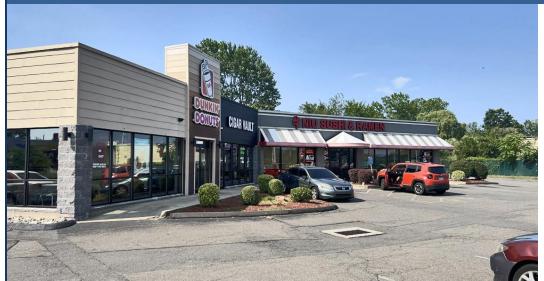

#### **MECHANICAL EQUIPMENT**

AIR CONDITIONING Central Air (2 new HVAC units)

TYPE OF HEAT Gas, Forced Hot Air

SPRINKLERED TBD

ELECTRIC SERVICE 100, 200, 600 A / 120/208 V

**OTHER TENANTS** Dunkin', Cigar Vault, Niu Sushi

& Ramen

AREA RETAIL Big Lots, Hobby Lobby, TJ

Maxx, Dollar Tree, Home Depot, AutoZone, McDonald's,

FRONTAGE ROAD

Wendy's, Chili's

#### SITE INFORMATION

SITE AREA 0.74 Acre

ZONING CC

PARKING 34 Spaces | 4.9/1000 SIGNAGE On-Building & Pylons

VISIBILITY Excellent FRONTAGE 218'

HWY.ACCESS I-95, Exit 51

TRAFFIC COUNT 46,200 ADT – Frontage Rd