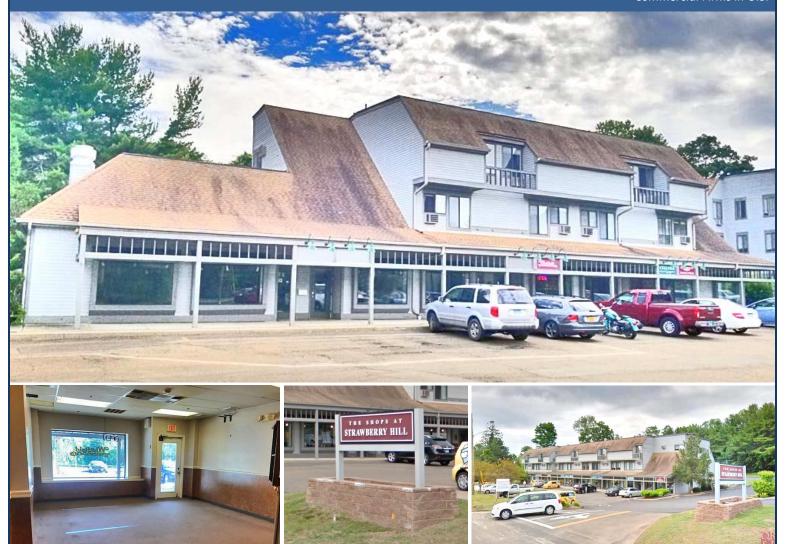

# FOR LEASE | 700 & 720± SF RETAIL / OFFICE / SERVICE SPACE THE SHOPS AT STRAWBERRY HILL – ROUTE 1, GUILFORD

COMMERCIAL Ranked in Ton 50

1250-1310 Boston Post Road, Guilford, CT 06437 LEASE RATE: \$16/SF Gross + Utilities

## **Property Highlights**

- The Shops at Strawberry Hill
- Building #1250 700± SF
- Building #1250 720± SF
- Route 1 location
- ADT: 12,400±
- Ample open parking
- Signalized access to plaza
- I-95 to Exit 57

#### **UTILITIES**

SEWER Septic

WATER Public Connected

**COMMENTS** 700± SF and 720± SF Retail / Service space for Lease in Building #1250 at The Shops at Strawberry Hill, a neighborhood shopping center consisting of 3 buildings located on Route 1 in the town of Guilford, CT. Signalized access to plaza and average daily traffic on Route 1 is in excess of 12,400.

## **Property Highlights**

- The Shops at Strawberry Hill
- Building #1250 700± SF
- Building #1250 720± SF
- Route 1 location
- ADT: 12,400±
- · Ample open parking
- Signalized access to plaza
- I-95 to Exit 57
- Many area amenities
  - Shopping
  - Banking
  - Dining