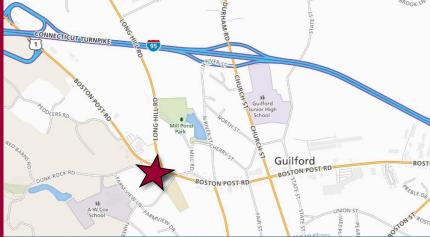

**DIRECTIONS** Exit 57 to Boston Post Road (Route 1) to The Shops at Strawberry Hill

#### SITE

SITE AREA #1250: 1.45± acres

#1300: .82± acre

**70NING C-3** 

PARKING Ample open parking

SIGNAGE On building

VISIBILITY Excellent on Route 1

HWY ACCESS 1-95. Exit 57