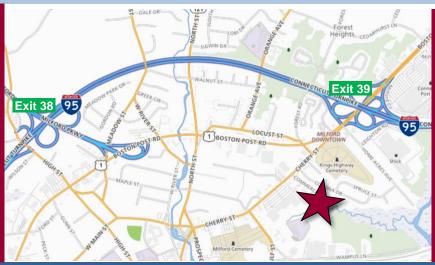

#### **INFORMATION**

SITE AREA 7.57± acres 70NING CDD1 PARKING 5/1,000

SIGNAGE Pylon, Monument, Lobbies

VISIBILITY Excellent HWY ACCESS I-95 Exit 39 TRAFFIC COUNT 12,300

available from 2,000 - 5,278± SF with generous tenant improvement package offered.

**DIRECTIONS** I-95 Exit 39 to Cherry St