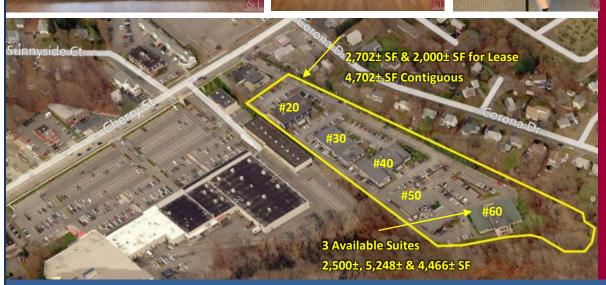

## Property Highlights

- Under New Ownership!
- Suites available in Building #20
- Suite 20B: 2,702± SF\*
- Suite 20C: 2,000± SF\*
- \*Contiguous to 4,700± SF
- Suites available in Building #60
  - 1st FL 2,500± SF
  - 1st FL 5,278± SF
  - 2nd FL 4,466± SF
- 5/1,000 parking
- Near Milford Hospital
- Great access to Highways I-95 & Merritt Parkway / Route 15

#### Property Highlights

- Under New Ownership!
- Suites available in Building
  - Suite 20B: 2,702± SF\*
  - Suite 20C: 2,000± SF\*
  - \*Contiguous to 4,700± SF
- Suites available in Building
  - 1st FL 2,500± SF
  - 1st FL 5,278± SF
  - 2<sup>nd</sup> FL 4,466± SF
- 5/1,000 parking
- Near Milford Hospital
- Great access to Highways I-95 & Merritt Parkway / Route 15