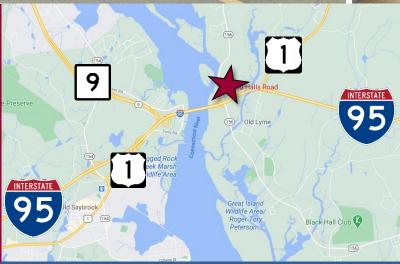

### **SITE INFORMATION**

SITE AREA 12.35 Acres

ZONING C-30

PARKING Ample

SIGNAGE On building

VISIBILITY Great

HWY ACCESS I-95 exit 70 (0.5 miles)

TRAFFIC COUNT 11,000 ADT

11.000 ADT

COMMENTS O,R&L Commercial is pleased to present 1,564±SF (\$13.00/SF NNN) & 1,798± SF (\$15.00/SF NNN) of retail space for lease in Old Lyme's premier retail corridor. Prime location on Rt. 1 (Halls rd.) in the Old Lyme Marketplace on a signalized entrance, a great retail site between Big Y and Walgreens. Ample parking in common with the shopping center and easy access to I-95 exit 70. Nets estimated at \$7.04/SF.

**DIRECTIONS** I-95 N to Exit 70, Left on Route 1, follow signs for Route 1, the property is on your right. I-95 S to Exit 70, Left on Route 1 and immediate right, the property is on your left.