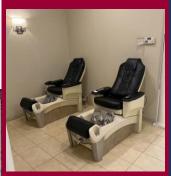

# **Property Highlights**

- 1,564± SF \$13.00/SF NNN
- 1,798± SF Salon \$15.00/SF NNN
- Standard Retail Buildout
- Nicely Appointed Finishes
- On Bus Line
- 11,000 ADT
- Signalized Access
- Ample Parking
- Just off I-95 exit 70
- Flanked by Big Y and Walgreens

# **Property Highlights**

- 1,564± SF Available
- 1,798± SF Available Salon
- Standard Retail Buildout
- Nicely Appointed Finishes
- On Bus Line
- 11,000 ADT
- Signalized Access
- Ample Parking
- Just off I-95 exit 70
- Flanked by Big Y and Walgreens
- Many area amenities
  - Shopping
- Banking
- Dining