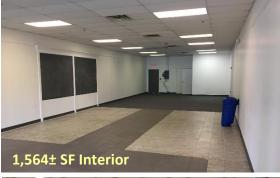

# **Property Highlights**

- 1,564± SF \$13.00/SF NNN
- 1,798± SF Salon \$15.00/SF NNN
- Standard Retail Buildout
- Nicely Appointed Finishes
- On Bus Line
- 11,000 ADT
- Signalized Access
- Ample Parking
- Just off I-95 exit 70
- Flanked by Big Y and Walgreens