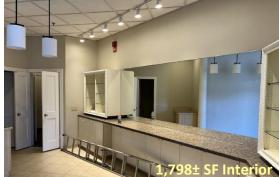

# **Property Highlights**

- 1,564± SF \$13.00/SF NNN
- 1,798± SF Salon \$15.00/SF NNN
- Standard Retail Buildout
- Nicely Appointed Finishes
- On Bus Line
- 11,000 ADT
- Signalized Access
- Ample Parking
- Just off I-95 exit 70
- Flanked by Big Y and Walgreens

# **Property Highlights**

- 1,564± SF Available
- 1,798± SF Available Salon
- Standard Retail Buildout
- Nicely Appointed Finishes
- On Bus Line
- 11,000 ADT
- Signalized Access
- Ample Parking
- Just off I-95 exit 70
- Flanked by Big Y and Walgreens
- Many area amenities
  - Shopping
- Banking
- Dining