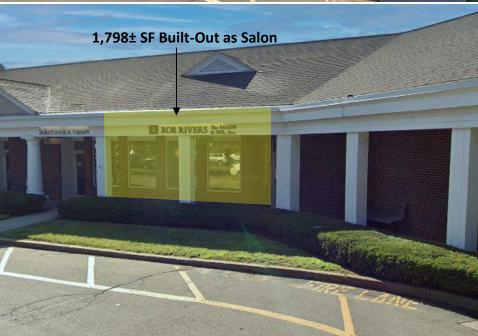

# **Property Highlights**

- 1,564± SF \$13.00/SF NNN
- 1,798± SF Salon \$15.00/SF NNN
- Standard Retail Buildout
- Nicely Appointed Finishes
- On Bus Line
- 11,000 ADT
- Signalized Access
- Ample Parking
- Just off I-95 exit 70
- Flanked by Big Y and Walgreens

# **Property Highlights**

- 1,564± SF Available
- 1,798± SF Available Salon
- Standard Retail Buildout
- Nicely Appointed Finishes
- On Bus Line
- 11,000 ADT
- Signalized Access
- Ample Parking
- Just off I-95 exit 70
- Flanked by Big Y and Walgreens
- Many area amenities
  - Shopping
- Banking
- Dining