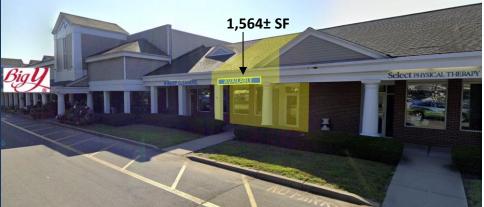

# FOR LEASE | 1,564± SF & 1,798± SF RETAIL SPACE

# OLD LYME MARKETPLACE INLINE SPACES BETWEEN BIG Y & WALGREENS

90 Halls Road, Old Lyme, CT 06371

LEASE RATE: \$13.00-\$15.00/SF NNN

Ranked in Top 50 Commercial Firms in U.S.

# **Property Highlights**

- 1,564± SF \$13.00/SF NNN
- 1,798± SF Salon \$15.00/SF NNN
- Standard Retail Buildout
- Nicely Appointed Finishes
- On Bus Line
- 11,000 ADT
- Signalized Access
- Ample Parking
- Just off I-95 exit 70
- Flanked by Big Y and Walgreens