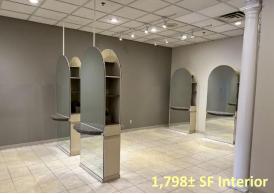

# **Property Highlights**

- 1,564± SF Available
- 1,798± SF Available Salon
- Standard Retail Buildout
- Nicely Appointed Finishes
- On Bus Line
- 11,000 ADT
- Signalized Access
- Ample Parking
- Just off I-95 exit 70
- Flanked by Big Y and Walgreens
- Many area amenities
  - Shopping
- Banking
- Dining