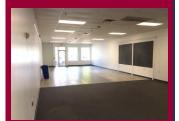

# **Property Highlights**

- 1,564± SF \$13.00/SF NNN
- 1,798± SF Salon \$15.00/SF NNN
- Standard Retail Buildout
- Nicely Appointed Finishes
- On Bus Line
- 11,000 ADT
- Signalized Access
- Ample Parking
- Just off I-95 exit 70
- Flanked by Big Y and Walgreens

# **Property Highlights**

- 1,564± SF Available
- 1,798± SF Available Salon
- Standard Retail Buildout
- Nicely Appointed Finishes
- On Bus Line
- 11,000 ADT
- Signalized Access
- Ample Parking
- Just off I-95 exit 70
- Flanked by Big Y and Walgreens
- Many area amenities
  - Shopping
- Banking
- Dining