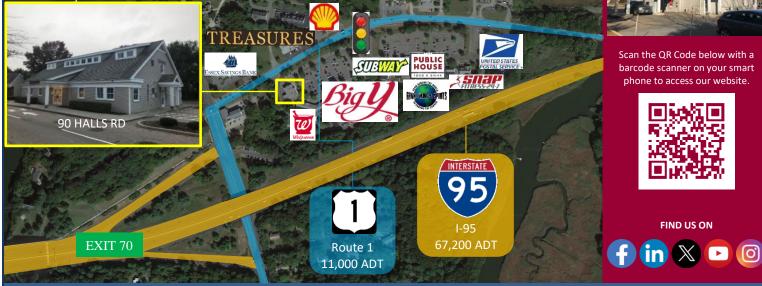

## FOR LEASE | 3,500± SF RETAIL SPACE – FIRST FLOOR OLD LYME MARKETPLACE FORMER BANK BRANCH WITH DRIVE-THRU 90 Halls Road, Old Lyme, CT 06371 Ranked in Top 50 LEASE RATE: CALL LISTING BROKER

Commercial Firms in U.S.

## **Property Highlights**

- 3,500± SF Available 1<sup>ST</sup> FL
- Former Bank Branch
- Nicely Appointed Finishes
- Two Drive Thru Lanes
- 11,000 ADT
- Signalized Access
- Ample Parking
- Just off I-95 exit 70
- Big Y Anchored
- Many area amenities

TAXES

MILL RATE 23.20

TAXES \$1.96/SF

YEAR BUILT 1990

AIR CONDITIONING Central

MAX CONTIGUOUS AREA 3,500± SF

NUMBER OF FLOORS 2

| SITE INFORMATION |                          |
|------------------|--------------------------|
| SITE AREA        | 12.35 Acres              |
| ZONING           | C-30                     |
| PARKING          | Ample                    |
| SIGNAGE          | On building              |
| VISIBILITY       | Great                    |
| HWY.ACCESS       | I-95 exit 70 (0.5 miles) |
| TRAFFIC COUNT    | 11,000 ADT               |
|                  |                          |

#### EXPENSES

 RE TAXES
 ☑ Tenant
 □ Landlord

 UTILITIES
 ☑ Tenant
 □ Landlord

 INSURANCE
 ☑ Tenant
 □ Landlord

 MAINTENANCE
 ☑ Tenant
 □ Landlord

 JANITORIAL
 ☑ Tenant
 □ Landlord

- **OTHER TENANTS** Big Y, Walgreens, Subway, Amity Construction, Women's Exchange of Old Lyme, The Public House, Grand Wine & Spirits, Snap Fitness, Office Express, Christiansen Hardware, The Bowerbird.
  - **COMMENTS** O,R&L Commercial is pleased to present first floor 3,500±SF of retail space for lease in Old Lyme's premier retail corridor. Prime location on Rt. 1 (Halls rd.) in the Old Lyme Marketplace on a signalized entrance, a great site for bank branch with it's existing two drive-thru's, or retail/office. Ample parking in common with the shopping center and easy access to I-95 exit 70.
  - **DIRECTIONS** I-95 N to Exit 70, Left on Route 1, follow signs for Route 1, the property is on your right. I-95 S to Exit 70, Left on Route 1 and immediate right, the property is on your left.