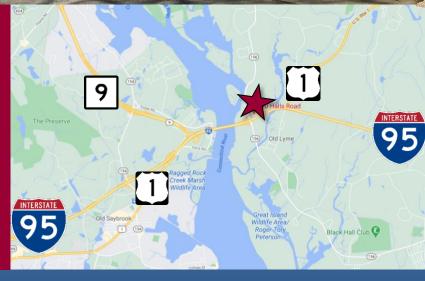

## FOR LEASE | 3,500± SF RETAIL SPACE – FIRST FLOOR OLD LYME MARKETPLACE FORMER BANK BRANCH WITH DRIVE-THRU 90 Halls Road, Old Lyme, CT 06371 Ranked in Top 50 LEASE RATE: CALL LISTING BROKER

Commercial Firms in U.S.

## **Property Highlights**

- 3,500± SF Available 1<sup>ST</sup> FL
- Former Bank Branch
- Nicely Appointed Finishes
- Two Drive Thru Lanes
- 11,000 ADT
- Signalized Access
- Ample Parking
- Just off I-95 exit 70
- Big Y Anchored
- Many area amenities

#### EXPENSES

 RE TAXES
 ☑ Tenant
 □ Landlord

 UTILITIES
 ☑ Tenant
 □ Landlord

 INSURANCE
 ☑ Tenant
 □ Landlord

 MAINTENANCE
 ☑ Tenant
 □ Landlord

 JANITORIAL
 ☑ Tenant
 □ Landlord

- **OTHER TENANTS** Big Y, Walgreens, Subway, Amity Construction, Women's Exchange of Old Lyme, The Public House, Grand Wine & Spirits, Snap Fitness, Office Express, Christiansen Hardware, The Bowerbird.
  - **COMMENTS** O,R&L Commercial is pleased to present first floor 3,500±SF of retail space for lease in Old Lyme's premier retail corridor. Prime location on Rt. 1 (Halls rd.) in the Old Lyme Marketplace on a signalized entrance, a great site for bank branch with it's existing two drive-thru's, or retail/office. Ample parking in common with the shopping center and easy access to I-95 exit 70.
  - **DIRECTIONS** I-95 N to Exit 70, Left on Route 1, follow signs for Route 1, the property is on your right. I-95 S to Exit 70, Left on Route 1 and immediate right, the property is on your left.