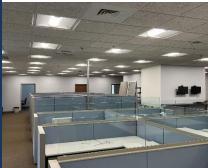

## First Floor Availability – Flex / Office / Laboratory Space

Second Floor Availability – Office Space

### Property Highlights

- 15,063± SF for Sublease
- 5,968 ±SF 1<sup>st</sup> Floor Flex / Office / Lab space
- 9,095± SF 2<sup>nd</sup> Floor Office space
- Brand new high-end furniture included
- Ideal logistical hub, directly off I-95's Exit 56 with north / south access
- Branford Business Center
- 120,000± SF Flex building complex
- Parking 4/1,000
- 15 Minutes to New Haven