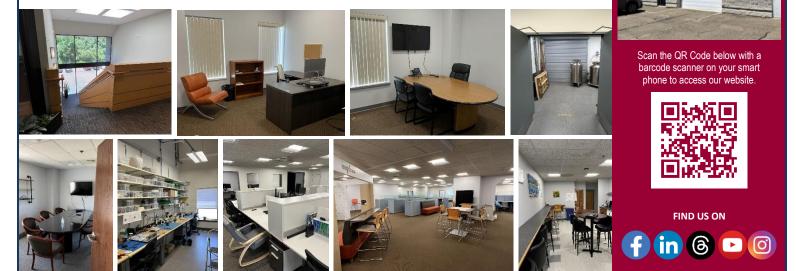

### **Property Highlights**

- 15,063± SF for Sublease
- 5,968 ±SF 1<sup>st</sup> Floor Flex / Office / Lab space
- 9,095± SF 2<sup>nd</sup> Floor Office space
- Brand new high-end furniture included
- Ideal logistical hub, directly off I-95's Exit 56 with north / south access
- Branford Business Center
- 120,000± SF Flex building complex
- Parking 4/1,000
- 15 Minutes to New Haven

### Property Highlights

- 15,063± SF for Sublease
- 5,968 ±SF 1<sup>st</sup> Floor Flex / Office / Lab space
- 9,095± SF 2<sup>nd</sup> Floor Office space
- Brand new high-end furniture included
- Ideal logistical hub, directly off I-95's Exit 56 with north / south access
- Branford Business Center
- 120,000± SF Flex building complex
- Parking 4/1,000
- 15 Minutes to New Haven