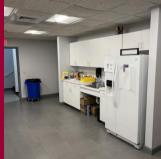

## First Floor Availability – Flex / Office / Laboratory Space

Second Floor Availability – Office Space

### Property Highlights

- 15,063± SF for Sublease
- 5,968 ±SF 1<sup>st</sup> Floor Flex / Office / Lab space
- 9,095± SF 2<sup>nd</sup> Floor Office space
- Brand new high-end furniture included
- Ideal logistical hub, directly off I-95's Exit 56 with north / south access
- Branford Business Center
- 120,000± SF Flex building complex
- Parking 4/1,000
- 15 Minutes to New Haven