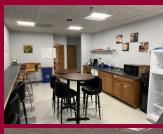

## First Floor Availability – Flex / Office / Laboratory Space

Second Floor Availability – Office Space

### Property Highlights

- 15,063± SF for Sublease
- 5,968 ±SF 1<sup>st</sup> Floor Flex / Office / Lab space
- 9,095± SF 2<sup>nd</sup> Floor Office space
- Brand new high-end furniture included
- Ideal logistical hub, directly off I-95's Exit 56 with north / south access
- Branford Business Center
- 120,000± SF Flex building complex
- Parking 4/1,000
- 15 Minutes to New Haven