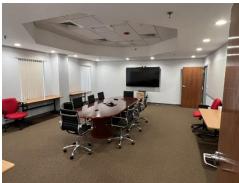

## First Floor Availability – Flex / Office / Laboratory Space

Second Floor Availability – Office Space

### Property Highlights

- 15,063± SF for Sublease
- 5,968 ±SF 1<sup>st</sup> Floor Flex / Office / Lab space
- 9,095± SF 2<sup>nd</sup> Floor Office space
- Brand new high-end furniture included
- Ideal logistical hub, directly off I-95's Exit 56 with north / south access
- Branford Business Center
- 120,000± SF Flex building complex
- Parking 4/1,000
- 15 Minutes to New Haven