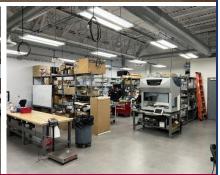

## First Floor Availability – Flex / Office / Laboratory Space

Second Floor Availability – Office Space

### Property Highlights

- 15,063± SF for Sublease
- 5,968 ±SF 1<sup>st</sup> Floor Flex / Office / Lab space
- 9,095± SF 2<sup>nd</sup> Floor Office space
- Brand new high-end furniture included
- Ideal logistical hub, directly off I-95's Exit 56 with north / south access
- Branford Business Center
- 120,000± SF Flex building complex
- Parking 4/1,000
- 15 Minutes to New Haven