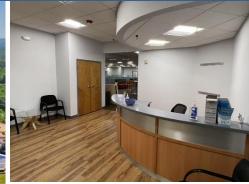

## First Floor Availability – Flex / Office / Laboratory Space

Second Floor Availability – Office Space

### Property Highlights

- 15,063± SF for Sublease
- 5,968 ±SF 1<sup>st</sup> Floor Flex / Office / Lab space
- 9,095± SF 2<sup>nd</sup> Floor Office space
- Brand new high-end furniture included
- Ideal logistical hub, directly off I-95's Exit 56 with north / south access
- Branford Business Center
- 120,000± SF Flex building complex
- Parking 4/1,000
- 15 Minutes to New Haven