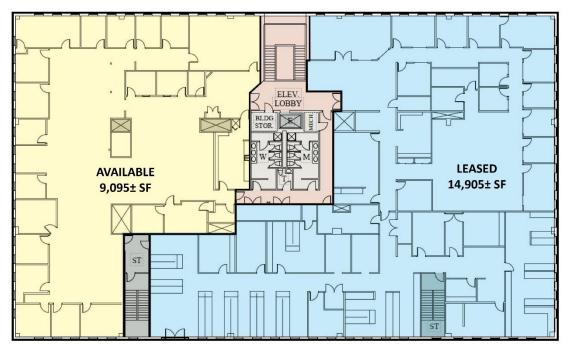

## First Floor Availability – Flex / Office / Laboratory Space

Second Floor Availability – Office Space

### Property Highlights

- 15,063± SF for Sublease
- 5,968 ±SF 1<sup>st</sup> Floor Flex / Office / Lab space
- 9,095± SF 2<sup>nd</sup> Floor Office space
- Brand new high-end furniture included
- Ideal logistical hub, directly off I-95's Exit 56 with north / south access
- Branford Business Center
- 120,000± SF Flex building complex
- Parking 4/1,000
- 15 Minutes to New Haven

#### **BUILDING INFORMATION**

**MECHANICAL EQUIPMENT** 

| GROSS BLDG AREA     | 47,770± SF               |
|---------------------|--------------------------|
| AVAILABLE AREA      | 15,063± SF               |
| MAX CONTIGUOUS AREA | 15,063± SF               |
| WILL SUBDIVIDE TO   | 5,968± SF – First Floor  |
|                     | 9,095± SF – Second Floor |
| NUMBER OF FLOORS    | 2                        |
| DRIVE-IN            | 1                        |
| CONSTRUCTION        | Masonry Block            |
| ROOF TYPE           | T&G/Rubber               |
| YEAR BUILT          | 1985                     |
|                     |                          |