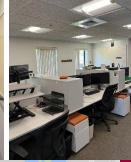

## First Floor Availability – Flex / Office / Laboratory Space

Second Floor Availability – Office Space

### Property Highlights

- 15,063± SF for Sublease
- 5,968 ±SF 1<sup>st</sup> Floor Flex / Office / Lab space
- 9,095± SF 2<sup>nd</sup> Floor Office space
- Brand new high-end furniture included
- Ideal logistical hub, directly off I-95's Exit 56 with north / south access
- Branford Business Center
- 120,000± SF Flex building complex
- Parking 4/1,000
- 15 Minutes to New Haven