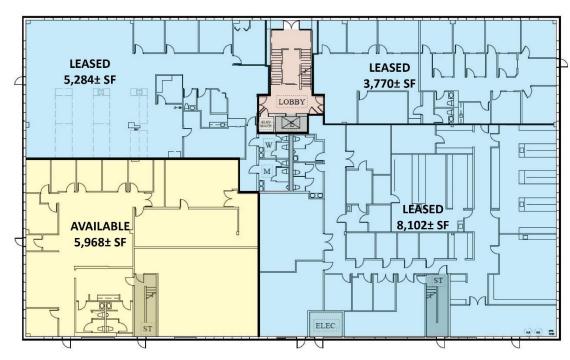

## First Floor Availability – Flex / Office / Laboratory Space

Second Floor Availability – Office Space

### Property Highlights

- 15,063± SF for Sublease
- 5,968 ±SF 1<sup>st</sup> Floor Flex / Office / Lab space
- 9,095± SF 2<sup>nd</sup> Floor Office space
- Brand new high-end furniture included
- Ideal logistical hub, directly off I-95's Exit 56 with north / south access
- Branford Business Center
- 120,000± SF Flex building complex
- Parking 4/1,000
- 15 Minutes to New Haven

#### **BUILDING INFORMATION**

**MECHANICAL EQUIPMENT** 

| GROSS BLDG AREA     | 47,770± SF               |
|---------------------|--------------------------|
| AVAILABLE AREA      | 15,063± SF               |
| MAX CONTIGUOUS AREA | 15,063± SF               |
| WILL SUBDIVIDE TO   | 5,968± SF – First Floor  |
|                     | 9,095± SF – Second Floor |
| NUMBER OF FLOORS    | 2                        |
| DRIVE-IN            | 1                        |
| CONSTRUCTION        | Masonry Block            |
| ROOF TYPE           | T&G/Rubber               |
| YEAR BUILT          | 1985                     |
|                     |                          |