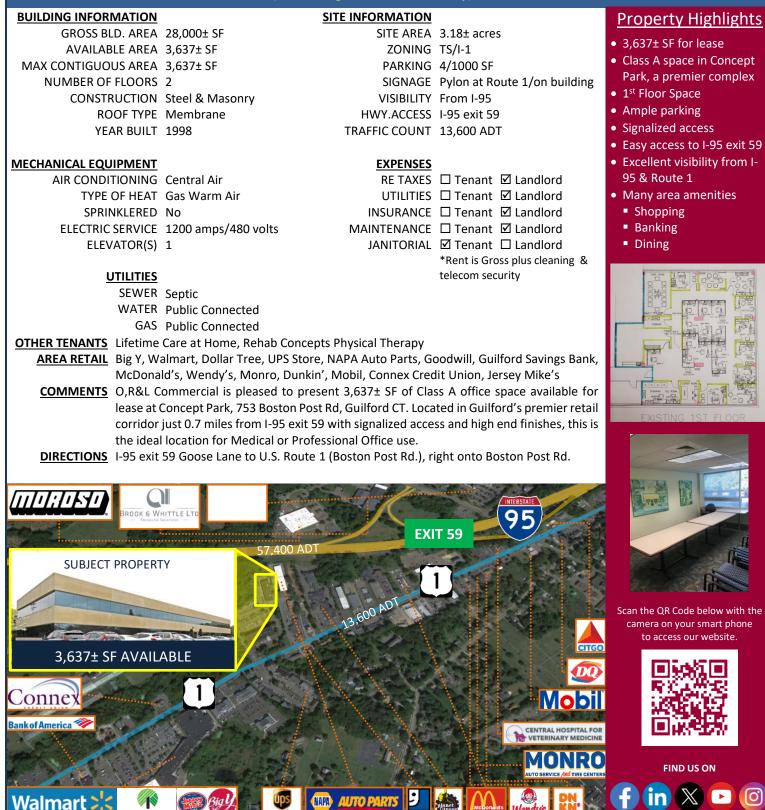

## FOR LEASE | 3,637± SF MEDICAL/OFFICE SPACE CONCEPT PARK, PREMIER CLASS A SHORELINE LOCATION

753 Boston Post Road, Guilford, CT 06405 LEASE RATE: \$19.00/SF Modified Gross (+ cleaning & telecom security)

### **Property Highlights**

- 3,637± SF for lease
- Class A space in Concept Park, a premier complex
- 1<sup>st</sup> Floor Space
- Ample parking
- Signalized access
- Easy access to I-95 exit 59
- Excellent visibility from I-95 & Route 1
- Many area amenities

# FOR LEASE | 3,637± SF MEDICAL/OFFICE SPACE

## CONCEPT PARK, PREMIER CLASS A SHORELINE LOCATION

753 Boston Post Road, Guilford, CT 06405

LEASE RATE: \$19.00/SF Modified Gross (+ cleaning & telecom security)

For more information contact: Frank Hird, SIOR | 203-643-1033 | fhird@orlcommercial.com

#### **Property Highlights**

- Class A space in Concept Park, a premier complex
- Excellent visibility from I-

Scan the QR Code below with the camera on your smart phone