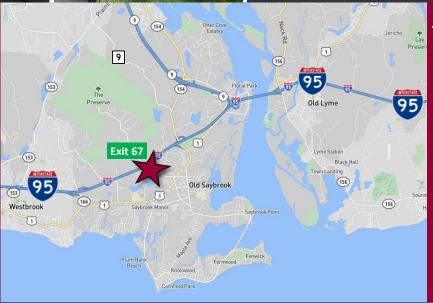

### Property Highlights

- New Construction
- 15,500± SF available for Lease
- Generous tenant improvement allowance
- Building #1: 12,587± SF
  - 2,000± SF for Lease 2<sup>nd</sup> FL
- Building #2: 13,500± SF
  - 6,725± SF for Lease 1st FL
  - 6,775± SF for Lease 2<sup>nd</sup> FL
- Located on 4.70 acres
- Directly off I-95 Exit 67
- ADT 61,126± on I-95
- Many area amenities

# Building #2: First Floor Plan 6,725 S.F. GROSS FIRST FLOOR AREA 5,810 S.F. USABLE

ADT: 67,126±

95

Subject

**Property** 

AMTRAK

PASTA VITA

#### **Property Highlights**

- New Construction
- 15,500± SF available for Lease
- Generous tenant improvement allowance
- Building #1: 12,587± SF
- 2,000± SF for Lease 2<sup>nd</sup> FL
- Building #2: 13,500± SF
- 6,725± SF for Lease 1st FL
- 6,775± SF for Lease 2<sup>nd</sup> FL
- Located on 4.70 acres
- Directly off I-95 Exit 67
- ADT 61,126± on I-95
- Many area amenities