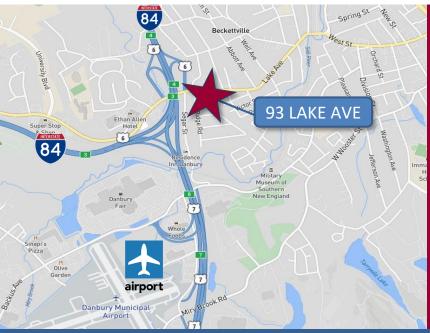

**DIRECTIONS** I-84 to Exit 4 to Lake Ave / US 6/202

#### SITE INFORMATION

SITE AREA 3.86± acres **ZONING RA8** PARKING 4.23/1,000 - 163 spaces SIGNAGE Lobby VISIBILITY Excellent FRONTAGE 512.5'

HWY.ACCESS I-84 / Route 7 TRAFFIC COUNT 23,424±