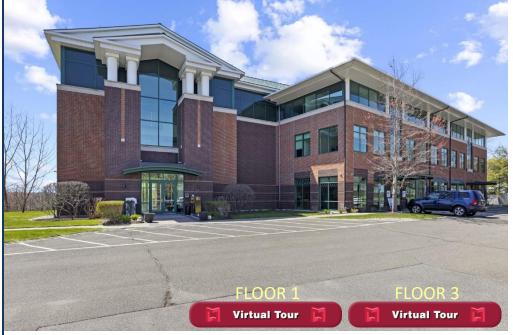

OFFICE SUITE AVAILABILITY: 4,331± SF & 5,021± SF

93 Lake Ave, Danbury, CT 06810

LEASE RATE: \$18.00/SF Modified Gross + Utilities

Ranked in Top 50 Commercial Firms in U.S.

### **Property Highlights**

- "Class A" Professional Office Building for Lease
- 9,352± SF Available for Lease
  - Suite #101 5,021± SF
  - Suite #203 4,331± SF
- Ample parking, 163 spaces
- 512.5' Frontage on Lake Ave / Route 6/202 & 23,400± ADT
- Located directly off I-84 and Route 7
- Close proximity to Metro-North train station, Danbury Municipal airport & Danbury's City Center