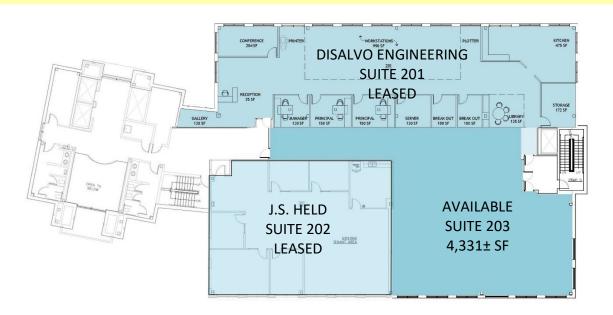

ss A" Professional Office Building for Lease
- 9,352± SF Available for Lease
  - Suite #101 5,021± SF
  - Suite #203 4,331± SF
- Ample parking, 163 spaces
- 512.5' Frontage on Lake Ave / Route 6/202 & 23,400± ADT
- Located directly off I-84 and Route 7
- Close proximity to Metro-North train station, Danbury Municipal airport & Danbury's City Center

#### For more information contact:

J. Richard Lee | 203-643-1006 | rlee@orlcommercial.com or Will Braun | 203-804-6001 | wbraun@orlcommercial.com

O,R&L Commercial Integrated Real Estate Services | www.orlcommercial.com



OFFICE SUITE AVAILABILITY: 4,331± SF & 5,021± SF

Ranked in Top 50 Commercial Firms in U.S. 93 Lake Ave, Danbury, CT 06810

LEASE RATE: \$18.00/SF Modified Gross + Utilities

#### FIRST FLOOR PLAN



#### SECOND FLOOR PLAN



#### For more information contact:

J. Richard Lee | 203-643-1006 | rlee@orlcommercial.com or Will Braun | 203-804-6001 | wbraun@orlcommercial.com

OFFICE SUITE AVAILABILITY: 4,331± SF & 5,021± SF

THIRD FLOOR PLAN

93 Lake Ave, Danbury, CT 06810

LEASE RATE: \$18.00/SF Modified Gross + Utilities

#### Ranked in Top 50 Commercial Firms in U.S.

## Property Highlights

- "Class A" Professional Office Building for Lease
- 9,352± SF Available
  - Suite #101 5,021± SF
  - Suite #203 4,331± SF
- Ample parking, 163 spaces
- ADT: 23,424± and 512.5′ Frontage on Lake Ave / Route 6/202
- Located directly off I-84 and Route 7
- Close proximity to Metro-North train station,
   Danbury Municipal airport
   Danbury's City Center
- Many area amenities
  - Shopping
  - Banking
  - Dining



EXIT 3

93 L