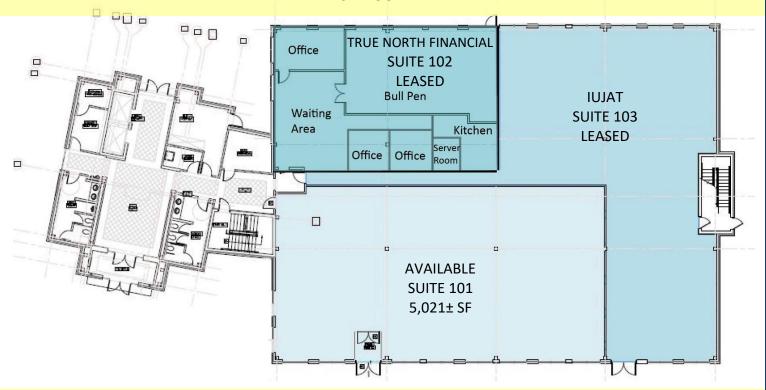

perty Highlights**

- "Class A" Professional Office Building for Lease
- 9,352± SF Available for Lease
  - Suite #101 5,021± SF
  - Suite #203 4,331± SF
- Ample parking, 163 spaces
- 512.5' Frontage on Lake Ave / Route 6/202 & 23,400± ADT
- Located directly off I-84 and Route 7
- Close proximity to Metro-North train station, Danbury Municipal airport & Danbury's City Center

#### For more information contact:

J. Richard Lee | 203-643-1006 | rlee@orlcommercial.com or Will Braun | 203-804-6001 | wbraun@orlcommercial.com

O,R&L Commercial Integrated Real Estate Services | www.orlcommercial.com



OFFICE SUITE AVAILABILITY: 4,331± SF & 5,021± SF

Ranked in Top 50 Commercial Firms in U.S. 93 Lake Ave, Danbury, CT 06810

LEASE RATE: \$18.00/SF Modified Gross + Utilities

#### FIRST FLOOR PLAN



#### SECOND FLOOR PLAN



#### For more information contact:

J. Richard Lee | 203-643-1006 | rlee@orlcommercial.com or Will Braun | 203-804-6001 | wbraun@orlcommercial.com

OFFICE SUITE AVAILABILITY: 4,331± SF & 5,021± SF

THIRD FLOOR PLAN

93 Lake Ave, Danbury, CT 06810

LEASE RATE: \$18.00/SF Modified Gross + Utilities

#### Ranked in Top 50 Commercial Firms in U.S.

## Property Highlights

- "Class A" Professional Office Building for Lease
- 9,352± SF Available
  - Suite #101 5,021± SF
  - Suite #203 4,331± SF
- Ample parking, 163 spaces
- ADT: 23,424± and 512.5′ Frontage on Lake Ave / Route 6/202
- Located directly off I-84 and Route 7
- Close proximity to Metro-North train station,
   Danbury Municipal airport
   Danbury's City Center
- Many area amenities
  - Shopping
  - Banking