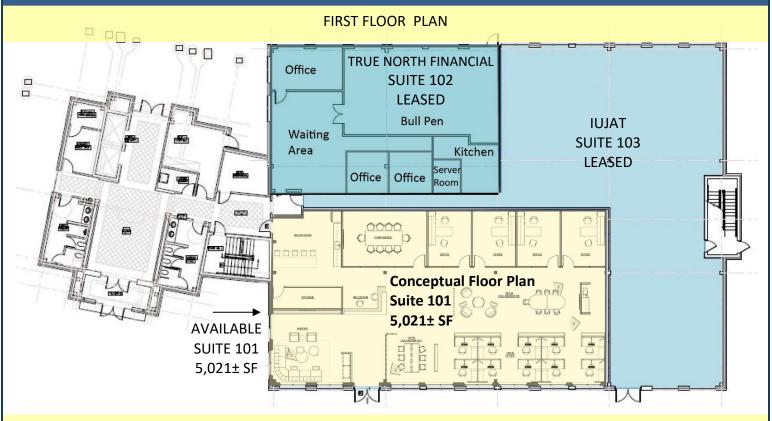

### **BUILDING INFORMATION**

GROSS BLDG AREA 38,501± SF AVAILABLE AREA 15.400± SF MAX CONTIGUOUS AREA 5,021± SF MINIMUM SF AVAILABLE 4,331± SF NUMBER OF FLOORS 3

CONSTRUCTION Masonry, Steel ROOF TYPE Metal. Tin YEAR BUILT 2002

**COMMENTS** O,R&L Commercial is pleased to present a beautiful 3-story "Class A" Office building for Lease built in 2002 and located at 93 Lake Ave in Danbury, CT on the Route 6/202 corridor with average daily traffic of 23,424±. There are two suites available 4,331 & 5,021± SF. The property is located directly off I-84 and Route 7 (Exit 4) and is in close proximity to Metro-North train station, Danbury Municipal Airport and Danbury's City Center / Entertainment District. Many area amenities nearby for shopping, banking & dining. Professional office tenants in building include: DiSalvo Engineering, J.S. Held, Kohler Ronan, and IUJAT.