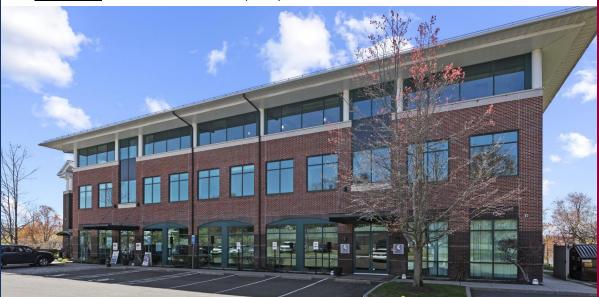

OFFICE SUITE AVAILABILITY: 4,331± SF & 5,021± SF

93 Lake Ave, Danbury, CT 06810

LEASE RATE: \$18.00/SF Modified Gross + Utilities

Ranked in Top 50 Commercial Firms in U.S.

# Property Highlights

- "Class A" Professional Office Building for Lease
- 9,352± SF Available for Lease
  - Suite #101 5,021± SF
  - Suite #203 4,331± SF
- Ample parking, 163 spaces
- 512.5' Frontage on Lake Ave / Route 6/202 & 23,400± ADT
- Located directly off I-84 and Route 7
- Close proximity to Metro-North train station, Danbury Municipal airport & Danbury's City Center

**COMMENTS** O,R&L Commercial is pleased to present a beautiful 3-story "Class A" Office building for Lease built in 2002 and located at 93 Lake Ave in Danbury, CT on the Route 6/202 corridor with average daily traffic of 23,424±. There are two suites available 4,331 & 5,021± SF. The property is located directly off I-84 and Route 7 (Exit 4) and is in close proximity to Metro-North train station, Danbury Municipal Airport and Danbury's City Center / Entertainment District. Many area amenities nearby for shopping, banking & dining. Professional office tenants in building include: DiSalvo Engineering, J.S. Held, Kohler Ronan, and IUJAT.