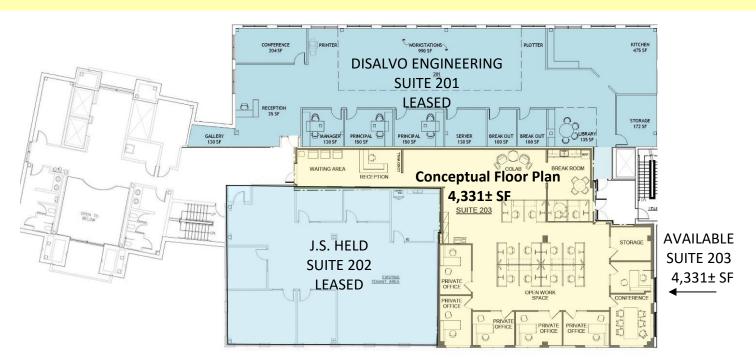

### SECOND FLOOR PLAN

For more information contact:

J. Richard Lee | 203-643-1006 | rlee@orlcommercial.com or Will Braun | 203-804-6001 | wbraun@orlcommercial.com

OFFICE SUITE AVAILABILITY: 4,331± SF & 5,021± SF

### Property Highlights

- "Class A" Professional Office Building for Lease
- 9,352± SF Available
  - Suite #101 5,021± SF
  - Suite #203 4,331± SF
- Ample parking, 163 spaces
- ADT: 23,424± and 512.5′ Frontage on Lake Ave / Route 6/202
- Located directly off I-84 and Route 7
- Close proximity to Metro-North train station,
  Danbury Municipal airport
  Danbury's City Center
- Many area amenities
  - Shopping
  - Banking
  - Dining