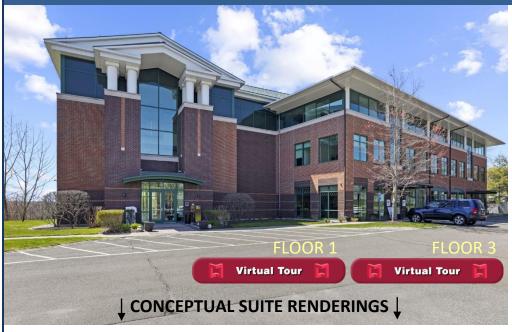

OFFICE SUITE AVAILABILITY: 4,331± SF & 5,021± SF

93 Lake Ave, Danbury, CT 06810

LEASE RATE: \$18.00/SF Modified Gross + Utilities

Ranked in Top 50 Commercial Firms in U.S.

# Property Highlights

- "Class A" Professional Office Building for Lease
- 9,352± SF Available for Lease
  - Suite #101 5,021± SF
  - Suite #203 4,331± SF
- Ample parking, 163 spaces
- 512.5' Frontage on Lake Ave / Route 6/202 & 23,400± ADT
- Located directly off I-84 and Route 7
- Close proximity to Metro-North train station, Danbury Municipal airport & Danbury's City Center