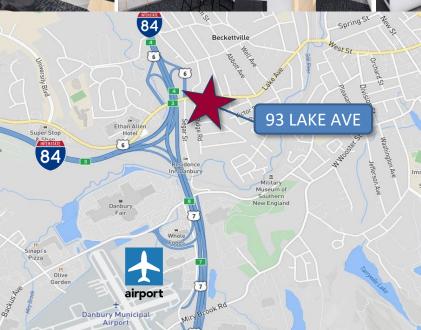

### SITE INFORMATION

SITE AREA 3.86± acres **ZONING RA8** PARKING 4.23/1,000 - 163 spaces SIGNAGE Lobby VISIBILITY Excellent FRONTAGE 512.5'

HWY.ACCESS I-84 / Route 7 TRAFFIC COUNT 23,424±

**COMMENTS** O,R&L Commercial is pleased to present a beautiful 3-story "Class A" Office building for Lease built in 2002 and located at 93 Lake Ave in Danbury, CT on the Route 6/202 corridor with average daily traffic of 23,424±. There are two suites available 4,331 & 5,021± SF. The property is located directly off I-84 and Route 7 (Exit 4) and is in close proximity to Metro-North train station, Danbury Municipal Airport and Danbury's City Center / Entertainment District. Many area amenities nearby for shopping, banking & dining. Professional office tenants in building include: DiSalvo Engineering, J.S. Held, Kohler Ronan, and IUJAT.

**DIRECTIONS** I-84 to Exit 4 to Lake Ave / US 6/202

Scan the QR Code below with the camera on your smart phone to access our website.

For more information contact:

J. Richard Lee 203-643-1006 | rlee@orlcommercial.com or Will Braun 203-804-6001 | wbraun@orlcommercial.com