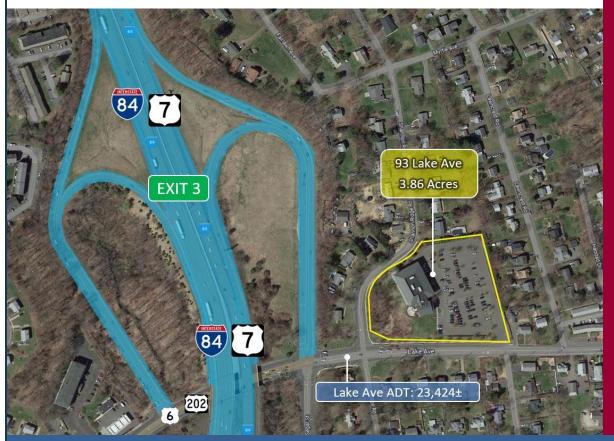

### SITE INFORMATION

SITE AREA 3.86± acres **ZONING RA8** PARKING 4.23/1,000 - 163 spaces SIGNAGE Lobby VISIBILITY Excellent FRONTAGE 512.5'

HWY.ACCESS I-84 / Route 7 TRAFFIC COUNT 23,424±

**DIRECTIONS** I-84 to Exit 4 to Lake Ave / US 6/202

Scan the QR Code below with the camera on your smart phone to access our website.

For more information contact:

J. Richard Lee 203-643-1006 | rlee@orlcommercial.com or Will Braun 203-804-6001 | wbraun@orlcommercial.com