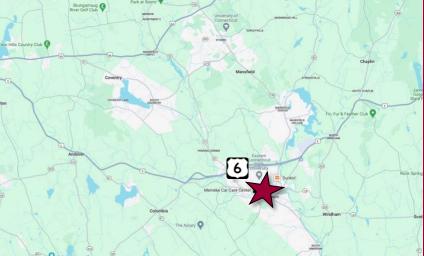

#### SITE INFORMATION

SITE AREA 0.24 Acre ZONING B1 PARKING Municipal Lots / Street SIGNAGE On-Building VISIBILITY Excellent FRONTAGE 66' HWY.ACCESS Route 6 TRAFFIC COUNT 12,500 ADT

**COMMENTS** Space on be subdivided to 2,163 SF at a Modified Gross Lease Rate

**DIRECTIONS** Route 6 to Route 66. Property will be on the left.