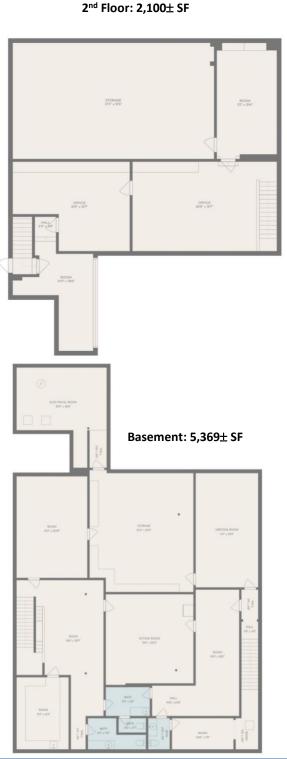

#### **BUILDING INFORMATION**

GROSS BLD. AREA 7,469± SF AVAILABLE AREA 7,469± SF MAX CONTIGUOUS AREA 7,469± SF WILL SUBDIVIDE TO 2,163± SF

NUMBER OF FLOORS 2

FLOOR PLATE 1st FI: 7,469± SF 2nd FI: 2,100± SF

BASEMENT 5.369± SF CONSTRUCTION Brick / Masonry ROOF TYPE Flat, Tar & Gravel YEAR BUILT 1930