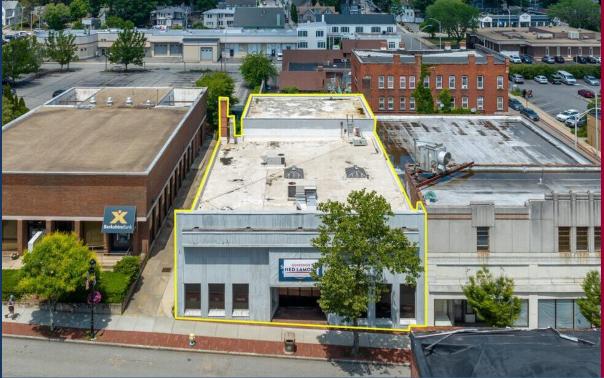

#### **BUILDING INFORMATION**

GROSS BLD. AREA 7,469± SF AVAILABLE AREA 7,469± SF MAX CONTIGUOUS AREA 7,469± SF WILL SUBDIVIDE TO 2,163± SF

NUMBER OF FLOORS 2

FLOOR PLATE 1st FI: 7,469± SF 2nd FI: 2,100± SF

BASEMENT 5.369± SF CONSTRUCTION Brick / Masonry ROOF TYPE Flat, Tar & Gravel YEAR BUILT 1930

#### SITE INFORMATION

SITE AREA 0.24 Acre ZONING B1 PARKING Municipal Lots / Street SIGNAGE On-Building VISIBILITY Excellent FRONTAGE 66' HWY.ACCESS Route 6 TRAFFIC COUNT 12,500 ADT