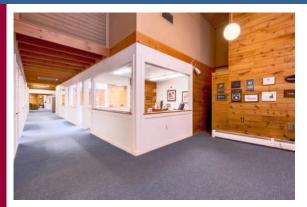

#### **BUILDING INFORMATION**

GROSS BLD. AREA 7,469± SF AVAILABLE AREA 7,469± SF MAX CONTIGUOUS AREA 7,469± SF WILL SUBDIVIDE TO 2,163± SF

NUMBER OF FLOORS 2

FLOOR PLATE 1st FI: 7,469± SF 2nd FI: 2,100± SF