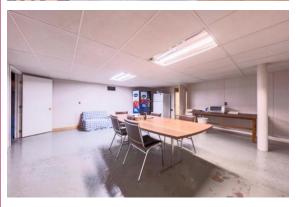

#### **BUILDING INFORMATION**

GROSS BLD. AREA 7,469± SF AVAILABLE AREA 7,469± SF MAX CONTIGUOUS AREA 7,469± SF WILL SUBDIVIDE TO 2,163± SF

NUMBER OF FLOORS 2

FLOOR PLATE 1st FI: 7,469± SF 2nd FI: 2,100± SF

BASEMENT 5.369± SF CONSTRUCTION Brick / Masonry ROOF TYPE Flat, Tar & Gravel YEAR BUILT 1930