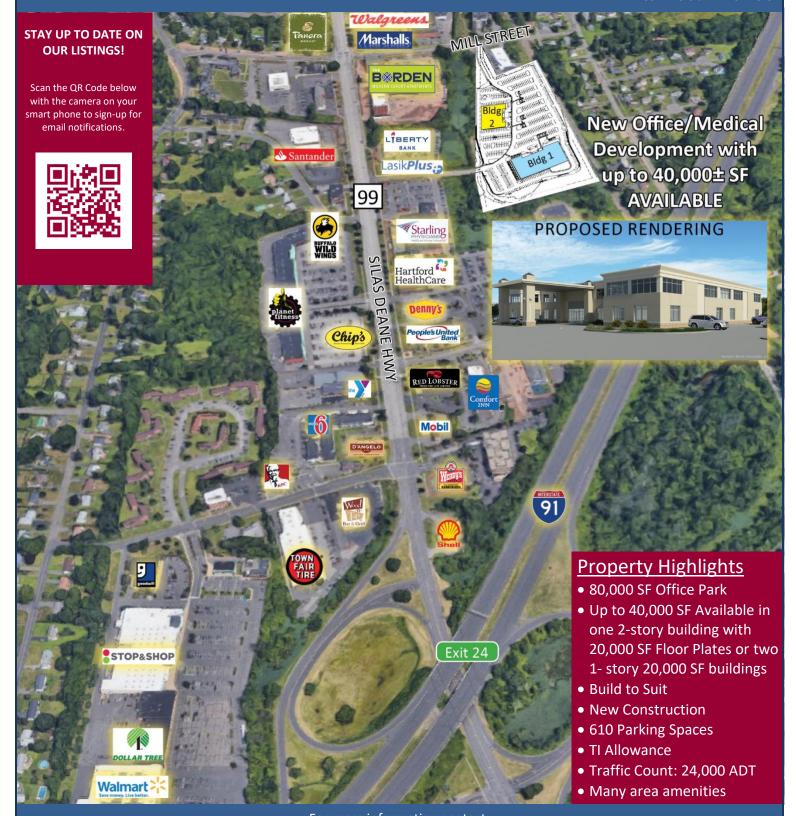

## FOR LEASE | BUILD-TO-SUIT OFFICE/MEDICAL/EDUCATIONAL SPACE UP TO 40,000± SF AVAILABLE

1210 Silas Deane Highway, Wethersfield, CT 06109 CALL FOR LEASING INFORMATION

Ranked in Top 50 Commercial Firms in U.S.

## UP TO 40,000± SF AVAILABLE

1210 Silas Deane Highway, Wethersfield, CT 06109