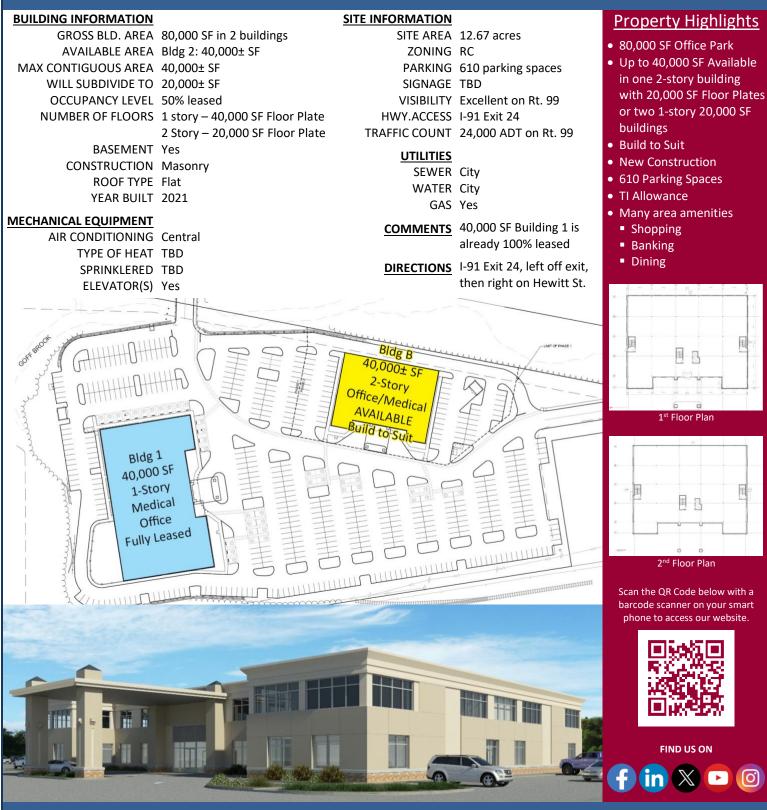

## FOR LEASE | BUILD-TO-SUIT OFFICE/MEDICAL/EDUCATIONAL SPACE UP TO 40,000± SF AVAILABLE

1210 Silas Deane Highway, Wethersfield, CT 06109 CALL FOR LEASING INFORMATION

Ranked in Top 50 Commercial Firms in U.S.

## UP TO 40,000± SF AVAILABLE

1210 Silas Deane Highway, Wethersfield, CT 06109