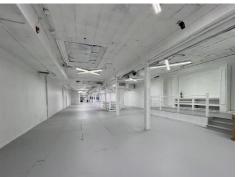

# FOR LEASE | 7,000± SF STREET LEVEL RETAIL SPACE IN HEART OF NEW HAVEN | 3-STORY MIXED-USE BUILDING

First Floor Layout

813 Chapel Street, New Haven, CT 06510 LEASE RATE: \$28/SF Modified Gross

**Basement Layout** 

#### **TAXES**

813 Chapel Street

Development

842-848 Chapel Street **162 Unit Student Housing** 

ASSESSMENT \$1,442,000 (2023) MILL RATE 38.5 / 2.19

TAXES \$58,674.98 (7/2024 & 1/2025)

**COMMENTS** O,R&L Commercial is pleased to offer 7,000± SF of street level retail space located at 813 Chapel Street in downtown New Haven. 813 Chapel is a multi-tenanted mixed-use property with ground floor retail, 2<sup>nd</sup> floor offices and 3<sup>rd</sup> floor apartments. It benefits from being in one of the most highly trafficked and developing areas of the city. Directly across the street, a 162-unit student housing development is currently under construction and set to be completed in 2024. One block away is the ever popular Elm City Market, along with the 360 State Street high-rise consisting of 500 residential apartments. The available space is a wide open concept with matching basement included for storage.