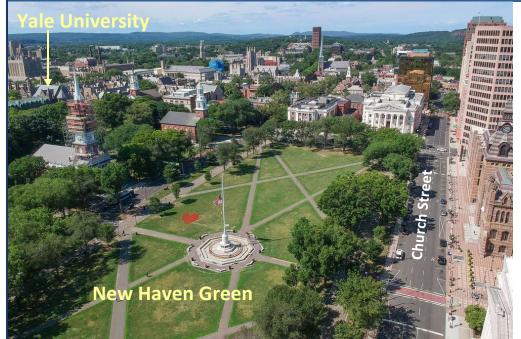

## **Property Highlights**

- Prime Downtown New Haven Location
- Corner of Chapel and Orange St
- 7,000± SF Street Level Retail Space for Lease
- Located in a 3-Story Mixed-Use Building
- One Block from New Haven Green
- Yale University Community
- Nearby to Yale New Haven Hospital
- Many area amenities nearby

### **Property Highlights**

- Prime Downtown New **Haven Location**
- Corner of Chapel and **Orange St**
- 7,000± SF Street Level **Retail Space for Lease**
- Located in a 3-Story Mixed-Use Building
- One Block from New Haven Green
- Yale University Community
- Nearby to Yale New Haven Hospital
- Many area amenities
- Shopping
- Banking
- Dining

#### **UTILITIES**

SEWER Public Connected WATER Public Connected GAS Yes

New Haven Green

e University

DIRECTIONS I-95 to Exit 48 to Hamilton St to Chapel St. The property is located at the corner of Chapel Street and Orange Street in the heart of downtown New Haven.