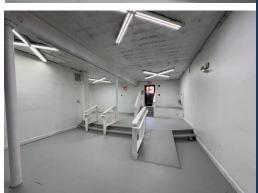

# FOR LEASE | 7,000± SF STREET LEVEL RETAIL SPACE IN HEART OF NEW HAVEN | 3-STORY MIXED-USE BUILDING

First Floor Layout

813 Chapel Street, New Haven, CT 06510 LEASE RATE: \$28/SF Modified Gross

**Basement Layout** 

#### **TAXES**

813 Chapel Street

Development

842-848 Chapel Street **162 Unit Student Housing** 

ASSESSMENT \$1,442,000 (2023) MILL RATE 38.5 / 2.19

TAXES \$58,674.98 (7/2024 & 1/2025)

**COMMENTS** O,R&L Commercial is pleased to offer 7,000± SF of street level retail space located at 813 Chapel Street in downtown New Haven. 813 Chapel is a multi-tenanted mixed-use property with ground floor retail, 2<sup>nd</sup> floor offices and 3<sup>rd</sup> floor apartments. It benefits from being in one of the most highly trafficked and developing areas of the city. Directly across the street, a 162-unit student housing development is currently under construction and set to be completed in 2024. One block away is the ever popular Elm City Market, along with the 360 State Street high-rise consisting of 500 residential apartments. The available space is a wide open concept with matching basement included for storage.