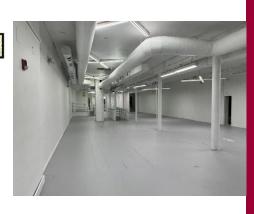

# FOR LEASE | 7,000± SF STREET LEVEL RETAIL SPACE IN HEART OF NEW HAVEN | 3-STORY MIXED-USE BUILDING

First Floor Layout

813 Chapel Street, New Haven, CT 06510 LEASE RATE: \$28/SF Modified Gross

**Basement Layout** 

#### **TAXES**

813 Chapel Street

Development

842-848 Chapel Street **162 Unit Student Housing** 

ASSESSMENT \$1,442,000 (2023) MILL RATE 38.5 / 2.19

TAXES \$58,674.98 (7/2024 & 1/2025)

**COMMENTS** O,R&L Commercial is pleased to offer 7,000± SF of street level retail space located at 813 Chapel Street in downtown New Haven. 813 Chapel is a multi-tenanted mixed-use property with ground floor retail, 2<sup>nd</sup> floor offices and 3<sup>rd</sup> floor apartments. It benefits from being in one of the most highly trafficked and developing areas of the city. Directly across the street, a 162-unit student housing development is currently under construction and set to be completed in 2024. One block away is the ever popular Elm City Market, along with the 360 State Street high-rise consisting of 500 residential apartments. The available space is a wide open concept with matching basement included for storage.