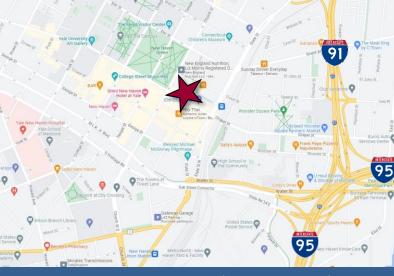

RE TAXES ☑ Tenant □ Landlord

UTILITIES I Tenant Landlord

ZONING BD1

- **COMMENTS** O,R&L Commercial is pleased to offer 7,000± SF of street level retail space located at 813 Chapel Street in downtown New Haven. 813 Chapel is a multi-tenanted mixed-use property with ground floor retail, 2<sup>nd</sup> floor offices and 3<sup>rd</sup> floor apartments. It benefits from being in one of the most highly trafficked and developing areas of the city. Directly across the street, a 162-unit student housing development is currently under construction and set to be completed in 2024. One block away is the ever popular Elm City Market, along with the 360 State Street high-rise consisting of 500 residential apartments. The available space is a wide open concept with matching basement included for storage.
- DIRECTIONS I-95 to Exit 48 to Hamilton St to Chapel St. The property is located at the corner of Chapel Street and Orange Street in the heart of downtown New Haven.