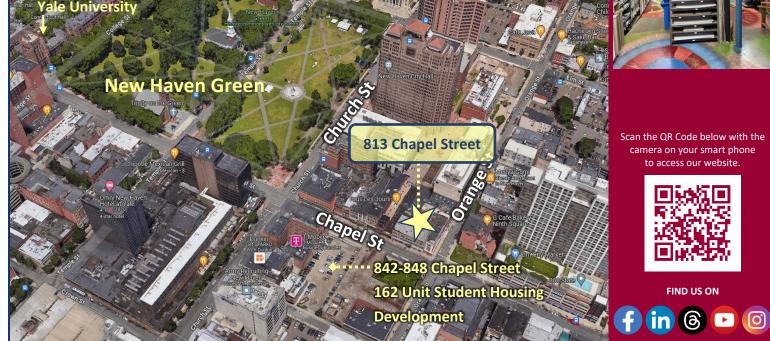

### **Property Highlights**

- Prime Downtown New Haven
  Location
- Corner of Chapel and Orange St
- 7,000± SF Street Level Retail Space for Lease
- Located in a 3-Story Mixed-Use Building
- One Block from New Haven
  Green
- Yale University Community
- Nearby to Yale New Haven Hospital
- Many area amenities nearby

### **Property Highlights**

- Prime Downtown New Haven Location
- Corner of Chapel and **Orange St**
- 7,000± SF Street Level Retail Space for Lease
- Located in a 3-Story Mixed-Use Building
- One Block from New Haven Green
- Yale University Community
- Nearby to Yale New Haven Hospital
- Many area amenities
  - Shopping
  - Banking
  - Dining

RE TAXES ☑ Tenant □ Landlord

UTILITIES I Tenant Landlord

ZONING BD1

- **COMMENTS** O,R&L Commercial is pleased to offer 7,000± SF of street level retail space located at 813 Chapel Street in downtown New Haven. 813 Chapel is a multi-tenanted mixed-use property with ground floor retail, 2<sup>nd</sup> floor offices and 3<sup>rd</sup> floor apartments. It benefits from being in one of the most highly trafficked and developing areas of the city. Directly across the street, a 162-unit student housing development is currently under construction and set to be completed in 2024. One block away is the ever popular Elm City Market, along with the 360 State Street high-rise consisting of 500 residential apartments. The available space is a wide open concept with matching basement included for storage.
- DIRECTIONS I-95 to Exit 48 to Hamilton St to Chapel St. The property is located at the corner of Chapel Street and Orange Street in the heart of downtown New Haven.