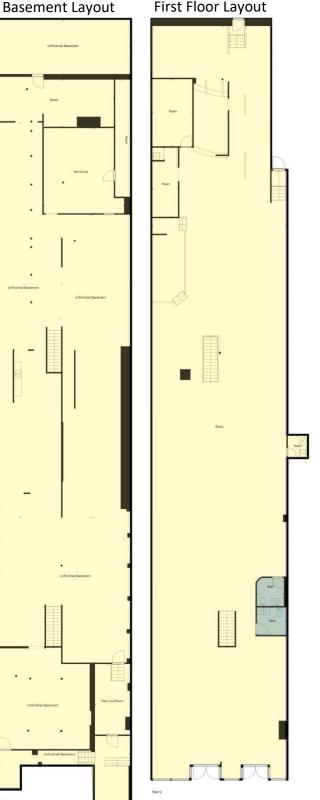

#### **First Floor Layout**

Ranked in Top 50 Commercial Firms in U.S.

RE TAXES ☑ Tenant □ Landlord

UTILITIES I Tenant Landlord

ZONING BD1

- **COMMENTS** O,R&L Commercial is pleased to offer 7,000± SF of street level retail space located at 813 Chapel Street in downtown New Haven. 813 Chapel is a multi-tenanted mixed-use property with ground floor retail, 2<sup>nd</sup> floor offices and 3<sup>rd</sup> floor apartments. It benefits from being in one of the most highly trafficked and developing areas of the city. Directly across the street, a 162-unit student housing development is currently under construction and set to be completed in 2024. One block away is the ever popular Elm City Market, along with the 360 State Street high-rise consisting of 500 residential apartments. The available space is a wide open concept with matching basement included for storage.
- DIRECTIONS I-95 to Exit 48 to Hamilton St to Chapel St. The property is located at the corner of Chapel Street and Orange Street in the heart of downtown New Haven.