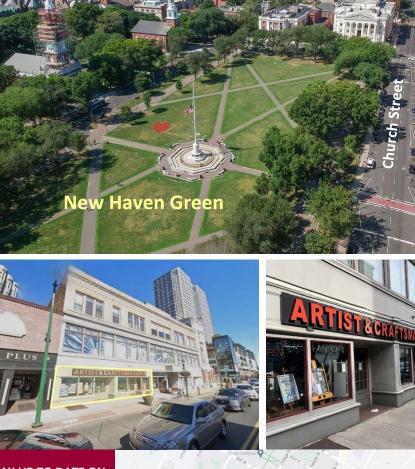

### **Property Highlights**

- Prime Downtown New Haven
  Location
- Corner of Chapel and Orange St
- 7,000± SF Street Level Retail Space for Lease
- Located in a 3-Story Mixed-Use Building
- One Block from New Haven
  Green
- Yale University Community
- Nearby to Yale New Haven Hospital
- Many area amenities nearby

### **Property Highlights**

- Prime Downtown New Haven Location
- Corner of Chapel and **Orange St**
- 7,000± SF Street Level Retail Space for Lease
- Located in a 3-Story Mixed-Use Building
- One Block from New Haven Green
- Yale University Community
- Nearby to Yale New Haven Hospital
- Many area amenities
  - Shopping
  - Banking
  - Dining