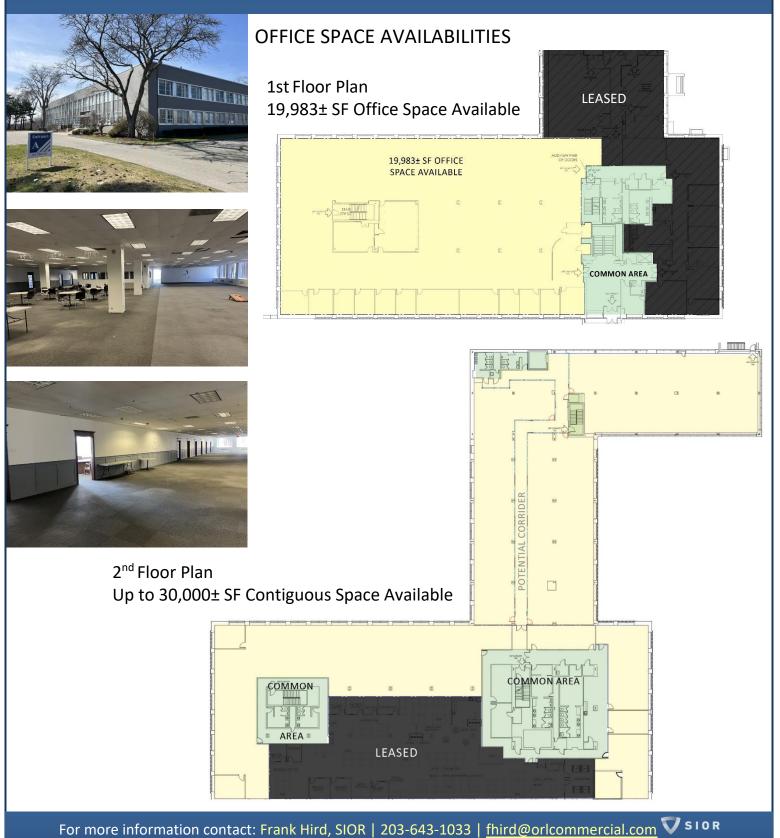

#### **BUILDING INFORMATION**

| GROSS BLDG AREA   | 422,000± SF                           | <b>INFORMATION</b> |
|-------------------|---------------------------------------|--------------------|
|                   | (312,000 SF Ind., 110,000 SF Ofc.)    | SITE AREA          |
| AVAILABLE AREA    | 2 <sup>nd</sup> FL: 30,000± SF Office | ZONING             |
|                   | 1 <sup>st</sup> FL: 19,983± SF Office | PARKING            |
|                   | LL: 10,208± SF Flex                   | SIGNAGE            |
|                   | LL: 135,252± SF Industrial            | VISIBILITY         |
| WILL SUBDIVIDE TO | 3,000 SF                              | HWY ACCESS         |
| NUMBER OF FLOORS  | 3                                     |                    |
| CORE FACTOR       | 15% Office                            |                    |
| CLEAR HEIGHT      | Flex: 10'/ Industrial 17.6'           |                    |
| COLUMN SPACING    | Office: 23'6" x 27'                   | UTILITIES          |
| CONSTRUCTION      | Masonry block with brick              | SEWER              |
| ROOF TYPE         | Concrete with modified membrane       | WATER              |
| YEAR BUILT        | 1957, 1961-1963, 1970                 | GAS                |
|                   |                                       |                    |

JANITORIAL I Tenant Landlord **COMMENTS** O,R&L Commercial is pleased to offer 19,983± SF of professional Office space on the 1<sup>st</sup> floor and 30,000± SF of Office space on the 2<sup>nd</sup> floor with various configurations available. There is an auditorium that seats 200± people in the building. The property provides ample parking with over 500 spaces, excellent access to highways and local services and

### **Property Highlights**

- 422,000± SF Building on 48.10 Acres
- Up to 50,000± SF Office **Space For Lease** 
  - o 1st & 2nd Floor
  - **Availabilities**
  - 19,983± SF on 1<sup>st</sup> Floor
  - 30,000± SF on 2<sup>nd</sup> Floor
  - Elevator Access
- Lease Rate: \$11.00/SF MG
- Ample parkng with 550 spaces
- Zoning: M-3
- Located on the Meriden / Wallingford Line
- Excellent Access to Highways
- Note: Industrial & Flex space also available. See Industrial / Flex Flyer