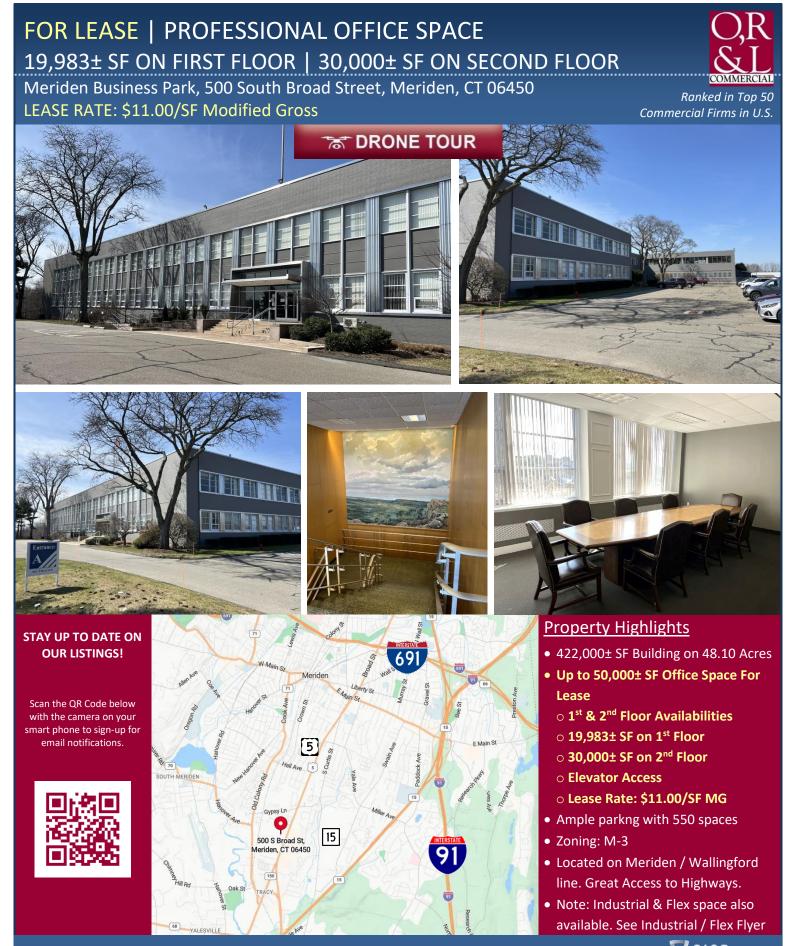

## FOR LEASE | PROFESSIONAL OFFICE SPACE 19,983± SF ON FIRST FLOOR | 30,000± SF ON SECOND FLOOR

SITE

48.10± acres

550 spaces (2.54/1000)

Building & Monument

1 ½ miles to Rt. 15

4+ miles to I-691

6+ miles to I-91

Ranked in Top 50 Commercial Firms in U.S.

### **Property Highlights**

- 422,000± SF Building on 48.10 Acres
- Up to 50,000± SF Office **Space For Lease** 
  - o 1st & 2nd Floor
  - **Availabilities**
  - 19,983± SF on 1<sup>st</sup> Floor
  - 30,000± SF on 2<sup>nd</sup> Floor
  - Elevator Access
- Lease Rate: \$11.00/SF MG
- Ample parkng with 550 spaces
- Zoning: M-3
- Located on the Meriden / Wallingford Line
- Excellent Access to Highways
- Note: Industrial & Flex space also available. See Industrial / Flex Flyer

# FOR LEASE | PROFESSIONAL OFFICE SPACE 19,983± SF ON FIRST FLOOR | 30,000± SF ON SECOND FLOOR

Meriden Business Park, 500 South Broad Street, Meriden, CT 06450 LEASE RATE: \$11.00/SF Modified Gross

Ranked in Top 50 Commercial Firms in U.S.