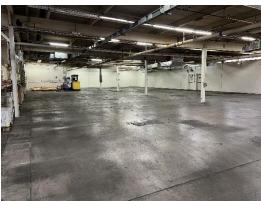

### **Property Highlights**

- 135,470± SF Industrial Flex Building with Expansion Potential
  - 40,000± SF available for Lease
  - Office space available
- 14' Ceiling Heights
- 3 Loading Docks
- Heavy Power
- Ample Parking
- Close to highways, I-84 and I-

ELECTRIC SERVICE 1200amp

UTILITIES

CLEAR HEIGHT 14' Ceiling heights

LOADING DOCKS 3 Loading Docks

**ROOF TYPE** Composite

MAX CONTIGUOUS AREA 40,000± SF

NUMBER OF FLOORS 1

LEASE RATE: \$6.75/SF NNN

### **TAXES**

ASSESSMENT \$2,863,820 MILL RATE 35.09 TAXES \$100,491.44

Nets: \$2.62/psf

SEWER Public Connected WATER Public Connected GAS Yes

SPRINKLERED Fully sprinklered, wet system

480v 3ph 4w Heavy

COMMENTS 135,470± SF Industrial Flex building with 40,000± SF available for Lease. The space offers 3 loading docks, heavy power and 14' ceiling heights. Office space is available.