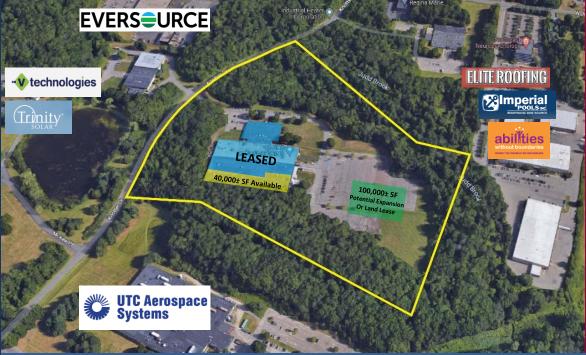

# FOR LEASE | 40,000± SF INDUSTRIAL FLEX SPACE

## 3 LOADING DOCKS | EXPANSION POTENTIAL

150-154 Knotter Drive, Cheshire, CT 06410 LEASE RATE: \$6.75/SF NNN

Ranked in Top 50 Commercial Firms in U.S.

### **Property Highlights**

- 135,470± SF Industrial Flex Building with Expansion Potential
  - 40,000± SF available for Lease
  - Office space available
- 14' Ceiling Heights
- 3 Loading Docks
- Heavy Power
- Ample Parking
- Close to highways, I-84 and I-

### SITE INFORMATION

SITE AREA 34.0 Acres

ZONING I-2

PARKING Ample

SIGNAGE Building, Monument

VISIBILITY Excellent

HWY ACCESS I-691 or I-84