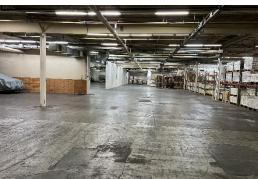

### **Property Highlights**

- 135,470± SF Industrial Flex Building with Expansion Potential
  - 40,000± SF available for Lease
  - Office space available
- 14' Ceiling Heights
- 3 Loading Docks
- Heavy Power
- Ample Parking
- Close to highways, I-84 and I-

ELECTRIC SERVICE 1200amp

UTILITIES

CLEAR HEIGHT 14' Ceiling heights

LOADING DOCKS 3 Loading Docks

**ROOF TYPE** Composite

MAX CONTIGUOUS AREA 40,000± SF

NUMBER OF FLOORS 1

LEASE RATE: \$6.75/SF NNN