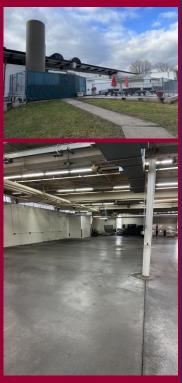

20 MILL RATE 35.09 TAXES \$100,491.44

Nets: \$2.62/psf

SEWER Public Connected WATER Public Connected GAS Yes

SPRINKLERED Fully sprinklered, wet system

480v 3ph 4w Heavy

COMMENTS 135,470± SF Industrial Flex building with 40,000± SF available for Lease. The space offers 3 loading docks, heavy power and 14' ceiling heights. Office space is available.

The property is in close proximity to both I-84 and I-691.

**DIRECTIONS** I-691 to Exit 3 to CT-10 to West Johnson Ave to Knotter Drive

### Property Highlights • 135.470± SF Industrial Flex

Commercial Firms in U.S.

Ranked in Top 50

- **Building with Expansion Potential** 
  - 40,000± SF available for Lease
  - Office space available
- 14' Ceiling Heights
- 3 Loading Docks
- Heavy Power
- Ample Parking
- Close to highways, I-84 and I-



Scan the QR Code below with the camera on your smart phone to access our website.



**FIND US ON** 













For more information contact: Frank Hird, SIOR | 203-643-1033 | fhird@orlcommercial.com

O,R&L Commercial Integrated Real Estate Services | www.orlcommercial.com