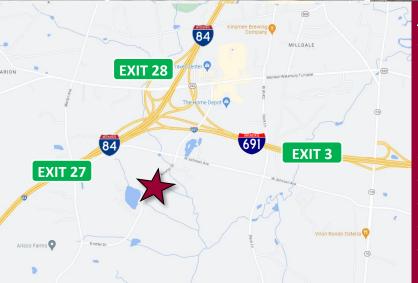

### SITE INFORMATION

SITE AREA 34.0 Acres

ZONING I-2

PARKING Ample

SIGNAGE Building, Monument

VISIBILITY Excellent

HWY ACCESS I-691 or I-84

The property is in close proximity to both I-84 and I-691.

**DIRECTIONS** I-691 to Exit 3 to CT-10 to West Johnson Ave to Knotter Drive