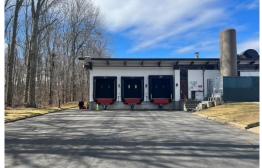

# FOR LEASE | 40,000± SF INDUSTRIAL FLEX SPACE

## 3 LOADING DOCKS | EXPANSION POTENTIAL

150-154 Knotter Drive, Cheshire, CT 06410 LEASE RATE: \$6.75/SF NNN

Ranked in Top 50 Commercial Firms in U.S.

### **Property Highlights**

- 135,470± SF Industrial Flex Building with Expansion Potential
  - 40,000± SF available for Lease
  - Office space available
- 14' Ceiling Heights
- 3 Loading Docks
- Heavy Power
- Ample Parking
- Close to highways, I-84 and I-