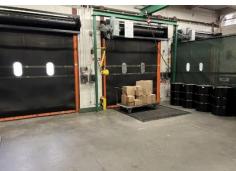

### **Property Highlights**

- 135,470± SF Industrial Flex Building with Expansion Potential
  - 40,000± SF available for Lease
  - Office space available
- 14' Ceiling Heights
- 3 Loading Docks
- Heavy Power
- Ample Parking
- Close to highways, I-84 and I-

ELECTRIC SERVICE 1200amp

UTILITIES

CLEAR HEIGHT 14' Ceiling heights

LOADING DOCKS 3 Loading Docks

**ROOF TYPE** Composite

MAX CONTIGUOUS AREA 40,000± SF

NUMBER OF FLOORS 1

LEASE RATE: \$6.75/SF NNN

### **TAXES**

ASSESSMENT \$2,863,820 MILL RATE 35.09 TAXES \$100,491.44

Nets: \$2.62/psf

SEWER Public Connected WATER Public Connected GAS Yes

SPRINKLERED Fully sprinklered, wet system

480v 3ph 4w Heavy

COMMENTS 135,470± SF Industrial Flex building with 40,000± SF available for Lease. The space offers 3 loading docks, heavy power and 14' ceiling heights. Office space is available.