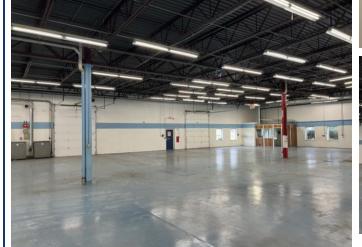

### Property Highlights

- Branford Business Center
- 120,000± SF Flex building complex
- 24,000± SF For Lease
- Divisible to 12,000± SF
- (2) 12' OH Drive-in Doors
- 2 Loading Docks
- 15'6" Clear Ceiling Heights
- 3,000± SF Built-out Office Space
- Parking 4/1,000
- Excellent visibility
- On/Off I-95 at Exit 56
- 15 Minutes to New Haven

### **Property Highlights**

- Branford Business Center
- 120,000± SF Flex building complex
- 24,000± SF For Lease
- Divisible to 12,000± SF
- (2) 12' OH Drive-in Doors
- 2 Loading Docks
- 15'6" Clear Ceiling Heights
- 3,000± SF Built-out Office **Space**
- Parking 4/1,000
- Excellent visibility
- On/Off I-95 at Exit 56
- 15 Minutes to New Haven

Property Highlights

Branford Business Center

• 120,000± SF Flex building

• 24,000± SF For Lease

• 2 Loading Docks

Excellent visibility

On/Off I-95 at Exit 56

15 Minutes to New Haven

Divisible to 12.000± SF

• (2) 12' OH Drive-in Doors

• 15'6" Clear Ceiling Heights

• 3,000± SF Built-out Office

complex

Space Parking 4/1,000

#### **BUILDING INFORMATION**

GROSS BLDG AREA 24,000± SF AVAILABLE AREA 24.000± SF WILL SUBDIVIDE TO 12,000± SF NUMBER OF FLOORS 1

> DRIVE-IN DOORS (2) 12' OH DI Doors LOADING DOCKS 2 Loading Docks CEILING HEIGHTS 15'6" Clear CONSTRUCTION Masonry Block