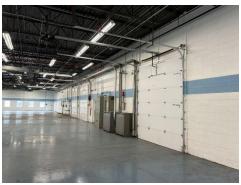

### Property Highlights

- Branford Business Center
- 120,000± SF Flex building complex
- 24,000± SF For Lease
- Divisible to 12,000± SF
- (2) 12' OH Drive-in Doors
- 2 Loading Docks
- 15'6" Clear Ceiling Heights
- 3,000± SF Built-out Office Space
- Parking 4/1,000
- Excellent visibility
- On/Off I-95 at Exit 56
- 15 Minutes to New Haven

### **Property Highlights**

- Branford Business Center
- 120,000± SF Flex building complex
- 24,000± SF For Lease
- Divisible to 12,000± SF
- (2) 12' OH Drive-in Doors
- 2 Loading Docks
- 15'6" Clear Ceiling Heights
- 3,000± SF Built-out Office **Space**
- Parking 4/1,000
- Excellent visibility
- On/Off I-95 at Exit 56
- 15 Minutes to New Haven

Property Highlights

Branford Business Center

• 120,000± SF Flex building

• 24,000± SF For Lease

• 2 Loading Docks

Excellent visibility

On/Off I-95 at Exit 56

15 Minutes to New Haven

Divisible to 12.000± SF

• (2) 12' OH Drive-in Doors

• 15'6" Clear Ceiling Heights

• 3,000± SF Built-out Office

complex

Space Parking 4/1,000

#### **BUILDING INFORMATION**

GROSS BLDG AREA 24,000± SF AVAILABLE AREA 24.000± SF WILL SUBDIVIDE TO 12,000± SF NUMBER OF FLOORS 1

> DRIVE-IN DOORS (2) 12' OH DI Doors LOADING DOCKS 2 Loading Docks CEILING HEIGHTS 15'6" Clear CONSTRUCTION Masonry Block