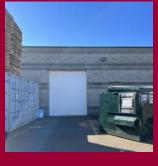

#### **BUILDING INFORMATION**

GROSS BLDG AREA 24,000± SF AVAILABLE AREA 24.000± SF WILL SUBDIVIDE TO 12,000± SF NUMBER OF FLOORS 1

> DRIVE-IN DOORS (2) 12' OH DI Doors LOADING DOCKS 2 Loading Docks CEILING HEIGHTS 15'6" Clear CONSTRUCTION Masonry Block

#### **EXPENSES**

RE TAXES ☑ Tenant ☐ Landlord UTILITIES ☑ Tenant ☐ Landlord INSURANCE ☑ Tenant ☐ Landlord MAINTENANCE ☑ Tenant ☐ Landlord

COMMENTS 24,000± SF of Light Industrial / Flex space for Lease divisible to 12,000± SF. There are (2) 12' overhead drive-in doors, 2 loading docks, 15'6" clear ceiling heights & approximately 3,000± SF of built-out office