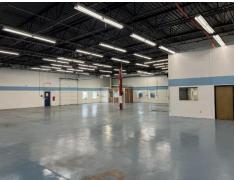

### Property Highlights

- Branford Business Center
- 120,000± SF Flex building complex
- 24,000± SF For Lease
- Divisible to 12,000± SF
- (2) 12' OH Drive-in Doors
- 2 Loading Docks
- 15'6" Clear Ceiling Heights
- 3,000± SF Built-out Office Space
- Parking 4/1,000
- Excellent visibility
- On/Off I-95 at Exit 56
- 15 Minutes to New Haven

### **Property Highlights**

- Branford Business Center
- 120,000± SF Flex building complex
- 24,000± SF For Lease
- Divisible to 12,000± SF
- (2) 12' OH Drive-in Doors
- 2 Loading Docks
- 15'6" Clear Ceiling Heights
- 3,000± SF Built-out Office **Space**
- Parking 4/1,000
- Excellent visibility
- On/Off I-95 at Exit 56
- 15 Minutes to New Haven

Property Highlights

Branford Business Center

• 120,000± SF Flex building

• 24,000± SF For Lease

• 2 Loading Docks

Excellent visibility

On/Off I-95 at Exit 56

15 Minutes to New Haven

Divisible to 12.000± SF

• (2) 12' OH Drive-in Doors

• 15'6" Clear Ceiling Heights

• 3,000± SF Built-out Office

complex

Space Parking 4/1,000

#### **BUILDING INFORMATION**

GROSS BLDG AREA 24,000± SF AVAILABLE AREA 24.000± SF WILL SUBDIVIDE TO 12,000± SF NUMBER OF FLOORS 1

> DRIVE-IN DOORS (2) 12' OH DI Doors LOADING DOCKS 2 Loading Docks CEILING HEIGHTS 15'6" Clear CONSTRUCTION Masonry Block