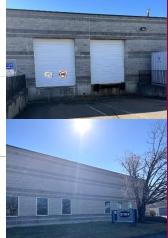

### Property Highlights

- Branford Business Center
- 120,000± SF Flex building complex
- 24,000± SF For Lease
- Divisible to 12,000± SF
- (2) 12' OH Drive-in Doors
- 2 Loading Docks
- 15'6" Clear Ceiling Heights
- 3,000± SF Built-out Office Space
- Parking 4/1,000
- Excellent visibility
- On/Off I-95 at Exit 56
- 15 Minutes to New Haven

### **Property Highlights**

- Branford Business Center
- 120,000± SF Flex building complex
- 24,000± SF For Lease
- Divisible to 12,000± SF
- (2) 12' OH Drive-in Doors
- 2 Loading Docks
- 15'6" Clear Ceiling Heights
- 3,000± SF Built-out Office **Space**
- Parking 4/1,000
- Excellent visibility
- On/Off I-95 at Exit 56
- 15 Minutes to New Haven

Property Highlights

Branford Business Center

• 120,000± SF Flex building

• 24,000± SF For Lease

• 2 Loading Docks

Excellent visibility

On/Off I-95 at Exit 56

15 Minutes to New Haven

Divisible to 12.000± SF

• (2) 12' OH Drive-in Doors

• 15'6" Clear Ceiling Heights

• 3,000± SF Built-out Office

complex

Space Parking 4/1,000

#### **BUILDING INFORMATION**

GROSS BLDG AREA 24,000± SF AVAILABLE AREA 24.000± SF WILL SUBDIVIDE TO 12,000± SF NUMBER OF FLOORS 1

> DRIVE-IN DOORS (2) 12' OH DI Doors LOADING DOCKS 2 Loading Docks CEILING HEIGHTS 15'6" Clear CONSTRUCTION Masonry Block