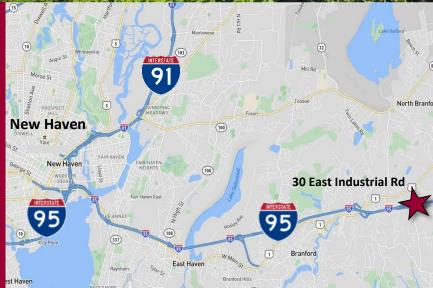

**DIRECTIONS** I-95 to Exit 56 to East Industrial Road (Branford Business Center)

JANITORIAL ☑ Tenant □ Landlord

space. Located in the Branford Business Center directly on/off I-95.

Scan the QR Code below with a barcode scanner on your smart phone to access our website.