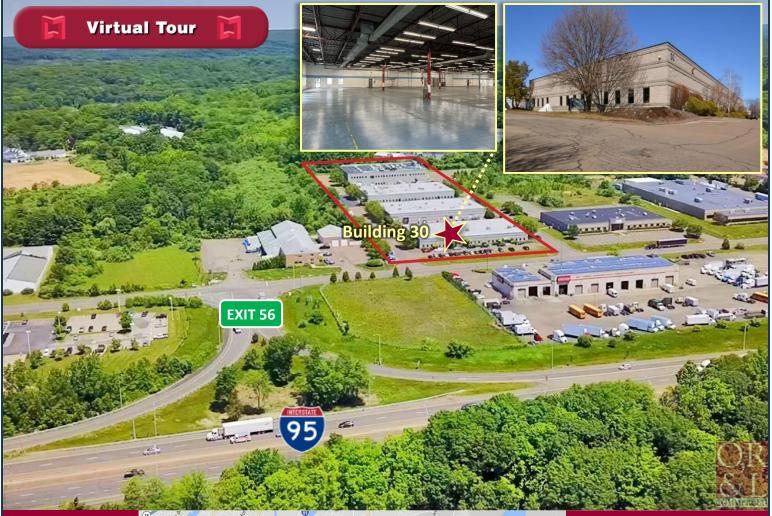

## FOR LEASE | 24,000± SF (DIVISIBLE) INDUSTRIAL / FLEX BUILDING

BRANFORD BUSINESS CENTER | IMMEDIATELY ON/OFF I-95

30 East Industrial Road, Branford, CT 06405

LEASE RATE: \$8.50/SF NNN

Ranked in Top 50 Commercial Firms in U.S.

### Property Highlights

- Branford Business Center
- 120,000± SF Flex building complex
- 24,000± SF For Lease
- Divisible to 12,000± SF
- (2) 12' OH Drive-in Doors
- 2 Loading Docks
- 15'6" Clear Ceiling Heights
- 3,000± SF Built-out Office Space
- Parking 4/1,000
- Excellent visibility
- On/Off I-95 at Exit 56
- 15 Minutes to New Haven

### FOR LEASE | 24,000± SF (DIVISIBLE) INDUSTRIAL / FLEX BUILDING

BRANFORD BUSINESS CENTER | IMMEDIATELY ON/OFF I-95

30 East Industrial Road, Branford, CT 06405

LEASE RATE: \$8.50/SF NNN

Ranked in Top 50 Commercial Firms in U.S.

### **Property Highlights**

- Branford Business Center
- 120,000± SF Flex building complex
- 24,000± SF For Lease
- Divisible to 12,000± SF
- (2) 12' OH Drive-in Doors
- 2 Loading Docks
- 15'6" Clear Ceiling Heights
- 3,000± SF Built-out Office **Space**
- Parking 4/1,000
- Excellent visibility
- On/Off I-95 at Exit 56
- 15 Minutes to New Haven

Property Highlights

Branford Business Center

• 120,000± SF Flex building

• 24,000± SF For Lease

• 2 Loading Docks

Excellent visibility

On/Off I-95 at Exit 56

15 Minutes to New Haven

Divisible to 12.000± SF

• (2) 12' OH Drive-in Doors

• 15'6" Clear Ceiling Heights

• 3,000± SF Built-out Office

complex

Space Parking 4/1,000