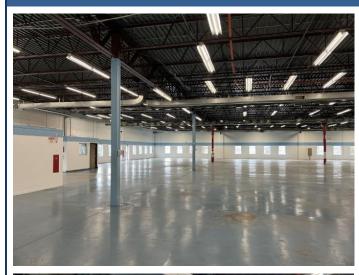

#### **BUILDING INFORMATION**

GROSS BLDG AREA 24,000± SF AVAILABLE AREA 24.000± SF WILL SUBDIVIDE TO 12,000± SF NUMBER OF FLOORS 1

> DRIVE-IN DOORS (2) 12' OH DI Doors LOADING DOCKS 2 Loading Docks CEILING HEIGHTS 15'6" Clear CONSTRUCTION Masonry Block

#### **EXPENSES**

RE TAXES ☑ Tenant ☐ Landlord UTILITIES ☑ Tenant ☐ Landlord INSURANCE ☑ Tenant ☐ Landlord MAINTENANCE ☑ Tenant ☐ Landlord

COMMENTS 24,000± SF of Light Industrial / Flex space for Lease divisible to 12,000± SF. There are (2) 12' overhead drive-in doors, 2 loading docks, 15'6" clear ceiling heights & approximately 3,000± SF of built-out office