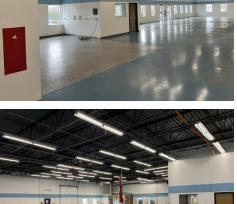

### Property Highlights

- Branford Business Center
- 120,000± SF Flex building complex
- 24,000± SF For Lease
- Divisible to 12,000± SF
- (2) 12' OH Drive-in Doors
- 2 Loading Docks
- 15'6" Clear Ceiling Heights
- 3,000± SF Built-out Office Space
- Parking 4/1,000
- Excellent visibility
- On/Off I-95 at Exit 56
- 15 Minutes to New Haven

### **Property Highlights**

- Branford Business Center
- 120,000± SF Flex building complex
- 24,000± SF For Lease
- Divisible to 12,000± SF
- (2) 12' OH Drive-in Doors
- 2 Loading Docks
- 15'6" Clear Ceiling Heights
- 3,000± SF Built-out Office **Space**
- Parking 4/1,000
- Excellent visibility
- On/Off I-95 at Exit 56
- 15 Minutes to New Haven

Property Highlights

Branford Business Center

• 120,000± SF Flex building

• 24,000± SF For Lease

• 2 Loading Docks

Excellent visibility

On/Off I-95 at Exit 56

15 Minutes to New Haven

Divisible to 12.000± SF

• (2) 12' OH Drive-in Doors

• 15'6" Clear Ceiling Heights

• 3,000± SF Built-out Office

complex

Space Parking 4/1,000