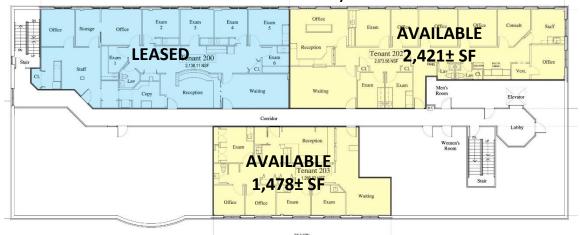

- Shopping
  - Banking
  - Dining

### For more information contact:

Will Braun | 203-804-6001 | wbraun@orlcommercial.com or J. Richard Lee | 203-643-1006 | rlee@orlcommercial.com
O,R&L Commercial Integrated Real Estate Services | www.orlcommercial.com

2 Summit Place, Branford, CT 06450 • Tel: (203) 488-1555 • Fax: (203) 315-4046 | 2340 Silas Deane Highway, Rocky Hill, CT 06067 • Tel: (860) 721-0033 • Fax: (860) 721-7882 While the information contained herein has been obtained from sources deemed to be reliable, no guarantee is made as to its accuracy.

# FOR LEASE | 2 MEDICAL OFFICE SUITES

2<sup>nd</sup> Floor – 2,421± SF & 1,478± SF

9 Washington Ave, Hamden, CT 06518 LEASE RATE: \$27/SF Modified Gross



# Suite #202 - 2,421± SF



## Suite #203 - 1,478± SF



# Second Floor Layout



## **Property Highlights**

- 35,166± SF Medical Office Building
- 3 Suites for Lease
  - #202 2,421± SF 2<sup>nd</sup> FL
  - #203 1,478± SF 2<sup>nd</sup> FL
- Elevator access
- Highway access to I-91 or Route 15
- Many area amenities
  - Shopping
  - Banking
  - Dining

Scan the QR Code below with the camera on your smart phone to access our website.



**FIND US ON** 











For more information contact:

Will Braun | 203-804-6001 | wbraun@orlcommercial.com or J. Richard Lee | 203-643-1006 | rlee@orlcommercial.com O,R&L Commercial Integrated Real Estate Services | www.orlcommercial.com

# FOR LEASE | 2 MEDICAL OFFICE SUITES

2<sup>nd</sup> Floor – 2,421± SF & 1,478± SF

9 Washington Ave, Hamden, CT 06518 LEASE RATE: \$27/SF Modified Gross

Ranked in Top 50 Commercial Firms in U.S