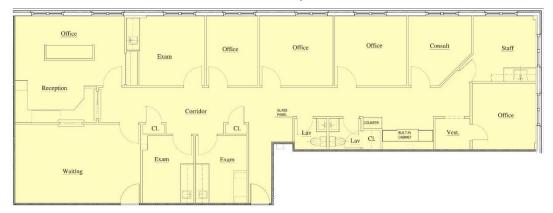

ay access to I-91 or Route 15
- Many area amenities
  - Shopping
  - Banking
  - Dining

### For more information contact:

Will Braun | 203-804-6001 | wbraun@orlcommercial.com or J. Richard Lee | 203-643-1006 | rlee@orlcommercial.com
O,R&L Commercial Integrated Real Estate Services | www.orlcommercial.com

2 Summit Place, Branford, CT 06450 • Tel: (203) 488-1555 • Fax: (203) 315-4046 | 2340 Silas Deane Highway, Rocky Hill, CT 06067 • Tel: (860) 721-0033 • Fax: (860) 721-7882 While the information contained herein has been obtained from sources deemed to be reliable, no guarantee is made as to its accuracy.

# FOR LEASE | 2 MEDICAL OFFICE SUITES

2<sup>nd</sup> Floor – 2,421± SF & 1,478± SF

9 Washington Ave, Hamden, CT 06518 LEASE RATE: \$27/SF Modified Gross



# Suite #202 - 2,421± SF



## Suite #203 - 1,478± SF



# Second Floor Layout



## **Property Highlights**

- 35,166± SF Medical Office Building
- 3 Suites for Lease
  - #202 2,421± SF 2<sup>nd</sup> FL
  - #203 1,478± SF 2<sup>nd</sup> FL
- Elevator access
- Highway access to I-91 or Route 15
- Many area amenities
  - Shopping
  - Banking
  - Dining

Scan the QR Code below with the camera on your smart phone to access our website.



**FIND US ON** 











For more information contact:

Will Braun | 203-804-6001 | wbraun@orlcommercial.com or J. Richard Lee | 203-643-1006 | rlee@orlcommercial.com O,R&L Commercial Integrated Real Estate Services | www.orlcommercial.com

# FOR LEASE | 2 MEDICAL OFFICE SUITES

2<sup>nd</sup> Floor – 2,421± SF & 1,478± SF

9 Washington Ave, Hamden, CT 06518 LEASE RATE: \$27/SF Mo