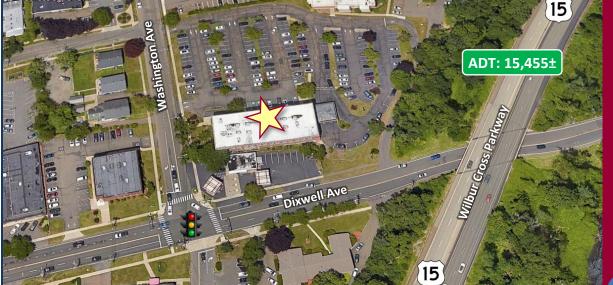

### **SITE INFORMATION**

SITE AREA 1.73± Acres **ZONING T4T5** PARKING Ample VISIBILITY Excellent HWY ACCESS I-91 or Route 15 TRAFFIC COUNT ADT: 15,455±

DIRECTIONS I-91 to Exit 10 (Route 40 Connector) to Exit 1 to Devine St to Hartford Turnpike to Dixwell Ave to Washington Ave or Route 15 to Exit 62 to Dixwell Ave to Washington Ave or Exit 61 to Whitney Ave to Dixwell Ave to Washington Ave.