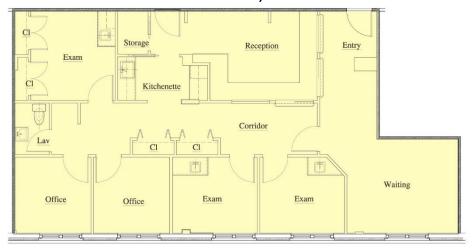

- Many area amenities
  - Shopping
  - Banking
  - Dining

### For more information contact:

Will Braun | 203-804-6001 | wbraun@orlcommercial.com or J. Richard Lee | 203-643-1006 | rlee@orlcommercial.com
O,R&L Commercial Integrated Real Estate Services | www.orlcommercial.com

2 Summit Place, Branford, CT 06450 • Tel: (203) 488-1555 • Fax: (203) 315-4046 | 2340 Silas Deane Highway, Rocky Hill, CT 06067 • Tel: (860) 721-0033 • Fax: (860) 721-7882 While the information contained herein has been obtained from sources deemed to be reliable, no guarantee is made as to its accuracy.

# FOR LEASE | 2 MEDICAL OFFICE SUITES

2<sup>nd</sup> Floor – 2,421± SF & 1,478± SF

9 Washington Ave, Hamden, CT 06518 LEASE RATE: \$27/SF Modified Gross



# Suite #202 - 2,421± SF



## Suite #203 - 1,478± SF



# Second Floor Layout



## **Property Highlights**

- 35,166± SF Medical Office Building
- 3 Suites for Lease
  - #202 2,421± SF 2<sup>nd</sup> FL
  - #203 1,478± SF 2<sup>nd</sup> FL
- Elevator access
- Highway access to I-91 or Route 15
- Many area amenities
  - Shopping
  - Banking
  - Dining

Scan the QR Code below with the camera on your smart phone to access our website.



**FIND US ON** 











For more information contact:

Will Braun | 203-804-6001 | wbraun@orlcommercial.com or J. Richard Lee | 203-643-1006 | rlee@orlcommercial.com O,R&L Commercial Integrated Real Estate Services | www.orlcommercial.com

# FOR LEASE | 2 MEDICAL OFFICE SUITES

2<sup>nd</sup> Floor – 2,421± SF & 1,478± SF

9 Washington Ave, Hamden, CT 06518 LEASE RATE: \$27/SF Modified Gross

Ranked in Top 5