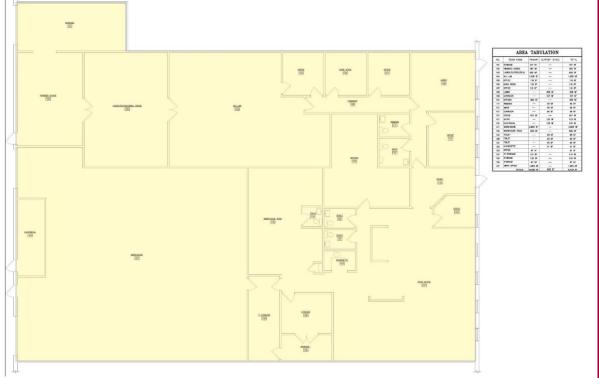

### **BUILDING INFORMATION**

GROSS BLDG AREA 24,000± SF AVAILABLE AREA 9,869± SF MAX CONTIGUOUS AREA 9,869± SF WILL SUBDIVIDE TO 9,869± SF NUMBER OF FLOORS 1 DRIVE-INS 3 CONSTRUCTION Masonry Block ROOF TYPE T&G/Rubber YEAR BUILT 1985

#### **EXPENSES**

RE TAXES ☑ Tenant □ Landlord UTILITIES ☑ Tenant □ Landlord INSURANCE ☑ Tenant □ Landlord MAINTENANCE ☑ Tenant □ Landlord JANITORIAL ☑ Tenant □ Landlord

**<u>COMMENTS</u>** 9,869± SF of Flex / Office space for Sublease located in 34 East Industrial Road in Branford, CT. The available space consists of immaculate warehouse / production space, has (3) 12 drive-in overhead doors, and newly renovated office space. The property is located in the Branford Business Center, an ideal logistical hub, directly off I-95's Exit 56 with north and south access. 15 Minutes to New Haven.