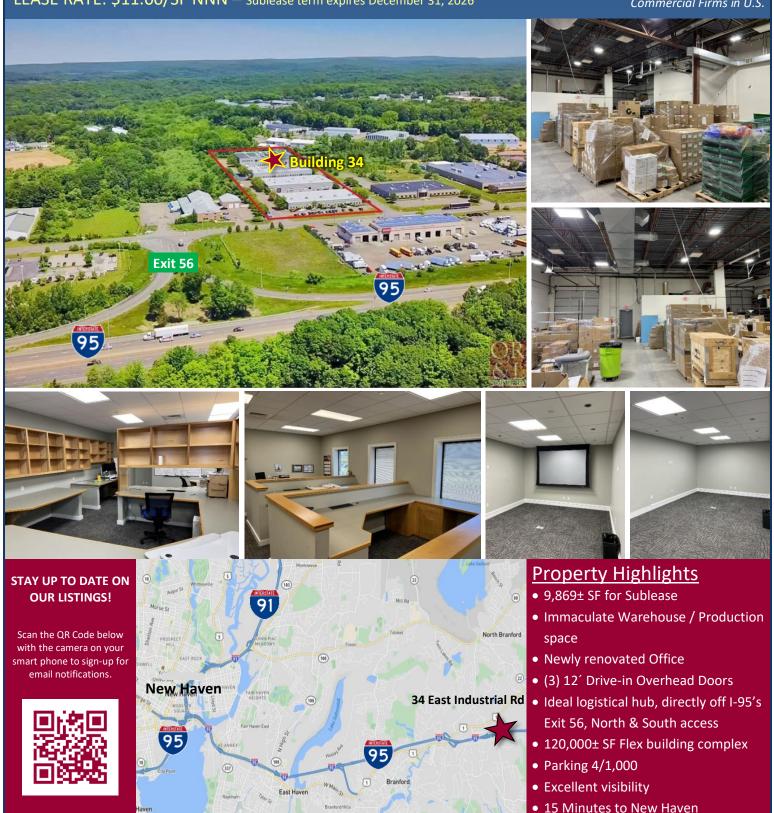

# FOR SUBLEASE | 9,869± SF IMMACULATE FLEX / OFFICE SPACE BRANFORD BUSINESS CENTER | IMMEDIATELY ON/OFF I-95

34 East Industrial Road, Branford, CT 06405

LEASE RATE: \$11.00/SF NNN - Sublease term expires December 31, 2026

#### **EXPENSES**

RE TAXES ☑ Tenant □ Landlord UTILITIES ☑ Tenant □ Landlord INSURANCE ☑ Tenant □ Landlord MAINTENANCE ☑ Tenant □ Landlord JANITORIAL ☑ Tenant □ Landlord

**<u>COMMENTS</u>** 9,869± SF of Flex / Office space for Sublease located in 34 East Industrial Road in Branford, CT. The available space consists of immaculate warehouse / production space, has (3) 12 drive-in overhead doors, and newly renovated office space. The property is located in the Branford Business Center, an ideal logistical hub, directly off I-95's Exit 56 with north and south access. 15 Minutes to New Haven.

## Property Highlights

- 9,869± SF for Sublease
- Immaculate Warehouse / Production space
- Newly renovated Office
- (3) 12' Drive-in Doors
- Ideal logistical hub, directly off I-95's Exit 56, North & South access
- 120,000± SF Flex building complex
- Parking 4/1,000
- Excellent visibility
- 15 Minutes to New Haven