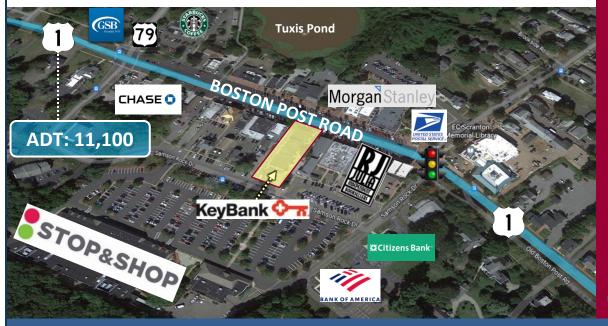

#### **SITE INFORMATION**

SITE AREA 0.48 Acre

**70NING DW** 

PARKING Ample, free, town parking on

Boston Post Rd & in adjacent lot behind building.

SIGNAGE 2 Monuments, Retail building

signage, Interior directories for

tenants

VISIBILITY Excellent on Route 1 FRONTAGE 94.6' on Route 1 HWY ACCESS I-95, Exit 61 | Route 1

TRAFFIC COUNT 11,100 ADT