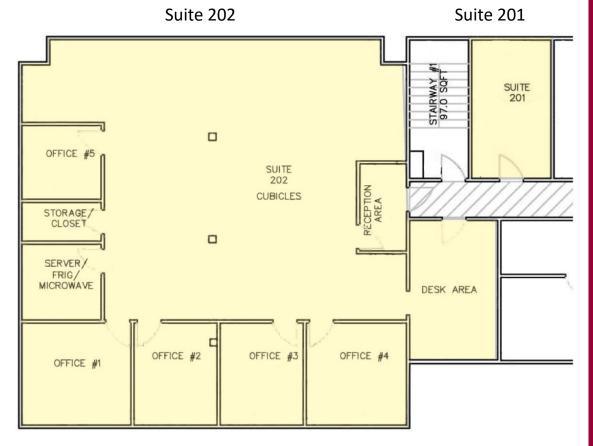

### The Offices at KeyBank 2<sup>nd</sup> Floor Availability

#### **BUILDING INFORMATION**

RENTABLE BLDG AREA 15,498± SF

RENTABLE AREA 2.846± SF (Contiguous) AVAILABLE AREA Suite 201 & Suite 202

NUMBER OF FLOORS 3

FLOOR PLATE 1st FL 7,940± SF

2<sup>nd</sup> FL: 7,940± SF