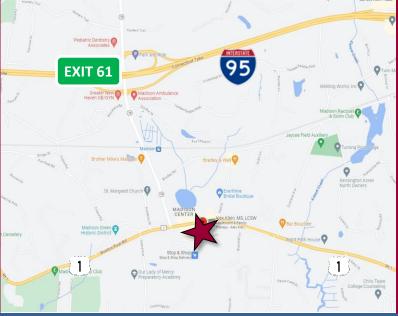

#### **MECHANICAL EQUIPMENT**

AIR CONDITIONING Forced Air, Central A/C TYPE OF HEAT Natural Gas, Forced Air

ELEVATOR(S) 1

OTHER Full Building Fire Alarm System

**DIRECTIONS** I-95, Exit 61. Right onto Durham Rd (Rt. 79). Left onto Boston Post Rd (Rt. 1). Property is on the right.

#### **SITE INFORMATION**

SITE AREA 0.48 Acre

**70NING DW** 

PARKING Ample, free, town parking on

Boston Post Rd & in adjacent lot behind building.

SIGNAGE 2 Monuments, Retail building

signage, Interior directories for

tenants

VISIBILITY Excellent on Route 1 FRONTAGE 94.6' on Route 1 HWY ACCESS I-95, Exit 61 | Route 1

TRAFFIC COUNT 11,100 ADT