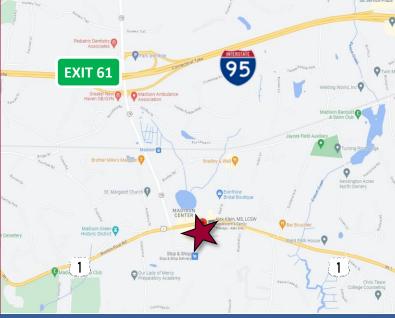

#### **MECHANICAL EQUIPMENT**

AIR CONDITIONING Forced Air, Central A/C TYPE OF HEAT Natural Gas, Forced Air

ELEVATOR(S) 1

OTHER Full Building Fire Alarm System

**DIRECTIONS** I-95, Exit 61. Right onto Durham Rd (Rt. 79). Left onto Boston Post Rd (Rt. 1). Property is on the right.

#### **INFORMATION**

SITE AREA 0.48 Acre

**70NING DW** 

PARKING Ample, free, town parking on

Boston Post Rd & in adjacent lot behind building.

SIGNAGE 2 Monuments, Retail building signage, Interior directories for

tenants

VISIBILITY Excellent on Route 1 FRONTAGE 94.6' on Route 1 HWY ACCESS I-95, Exit 61 | Route 1

TRAFFIC COUNT 11,100 ADT