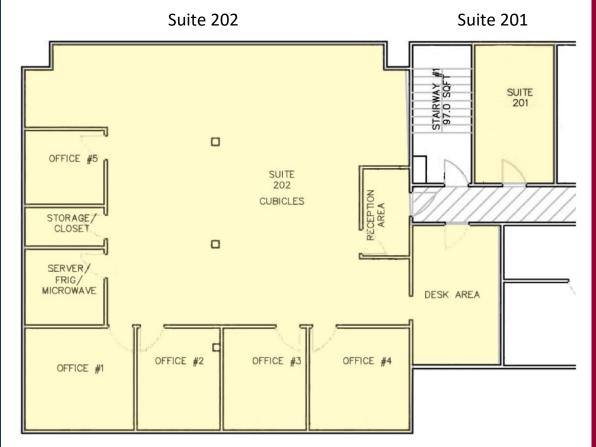

#### **BUILDING INFORMATION**

RENTABLE BLDG AREA 15,498± SF

RENTABLE AREA 2.846± SF (Contiguous) AVAILABLE AREA Suite 201 & Suite 202

NUMBER OF FLOORS 3

FLOOR PLATE 1st FL: 7,940± SF

2<sup>nd</sup> FL: 7,940± SF

### **Property Highlights**

- 2,846± SF Professional Office Space for Lease
  - Suite 201 & Suite 202
  - Contiguous spaces
- Park-like Pedestrian Plaza with Outdoor Seating
- Basement Storage Available
- Elevator Building
- Ideally Located in Center of Madison's Central Business District
- Immediate Access to I-95 at Exit 61
- Many amenities nearby
- Banks, Restaurants, Post Office
- Neighboring tenants include KeyBank, Ashley's Ice Cream, Madison Coffee House & others