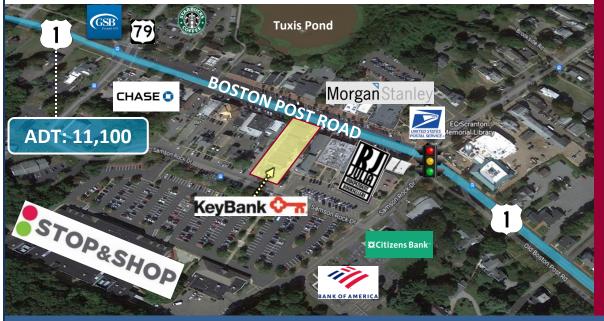

#### **INFORMATION**

SITE AREA 0.48 Acre

**70NING DW** 

PARKING Ample, free, town parking on

Boston Post Rd & in adjacent lot behind building.

SIGNAGE 2 Monuments, Retail building signage, Interior directories for

tenants

VISIBILITY Excellent on Route 1 FRONTAGE 94.6' on Route 1 HWY ACCESS I-95, Exit 61 | Route 1

TRAFFIC COUNT 11,100 ADT