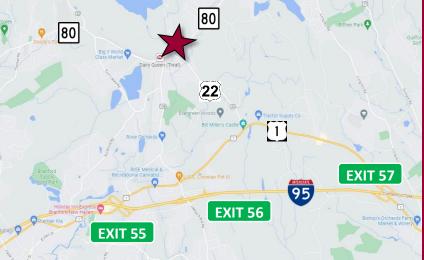

## **Property Highlights**

- Neighborhood Shopping Center
- Route 80 Location
- 1,200± SF of Retail Space For Lease
- Frontage: 250'
- ADT: 15,628±
- Many area amenities
  - Shopping
  - Banking
  - Dining

### **SITE INFORMATION**

SITE AREA 2.41± Acres
ZONING B2
PARKING Open, Ample Parking
SIGNAGE Pylon, Building
VISIBILITY Excellent
FRONTAGE 250′
HWY ACCESS I-95
TRAFFIC COUNT 15,628±

### **TAXES**

ASSESSMENT \$769,200 MILL RATE 17.26 TAXES \$13,276.39

**COMMENTS** O,R&L Commercial is pleased to offer 1,200±SF of Retail space located in a neighborhood shopping center directly on Route 80 / Foxon Road with ADT of 15,628±. The center has 250 Feet of Frontage on Route 80 with excellent visibility.

# Completions Road Food Rd ADT: 15,628± Remarks linker Foods Remarks Remarks Remarks

**Property Highlights** 

- Neighborhood Shopping Center
- Route 80 Location
- 1,200± SF of Retail Space For Lease
- Frontage: 250'
- ADT: 15,628±
- Many area amenities
  - Shopping
  - Banking
- Dining