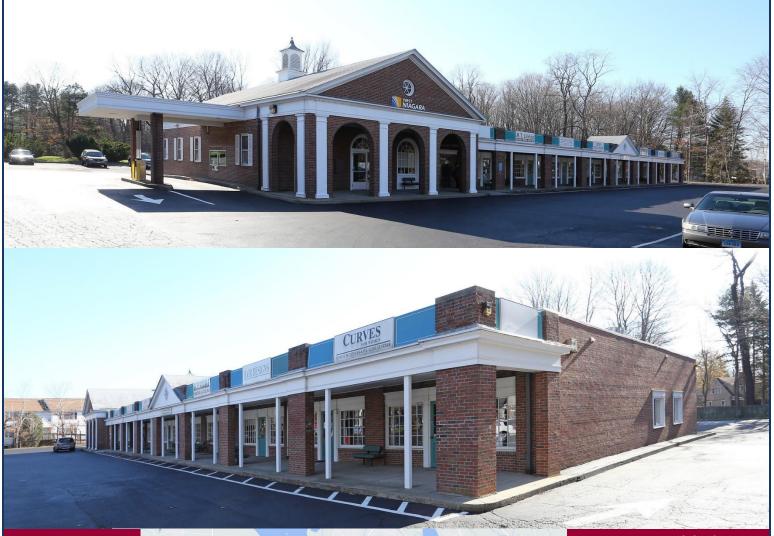

## **Property Highlights**

- Neighborhood Shopping Center
- Route 80 Location
- 1,200± SF of Retail Space For Lease
- Frontage: 250'
- ADT: 15,628±
- Many area amenities
  - Shopping
  - Banking
  - Dining

### **BUILDING INFORMATION**

GROSS BLDG AREA 10,826± SF
AVAILABLE AREA 1,200± SF
MAX CONTIGUOUS AREA 1,200± SF
WILL SUBDIVIDE TO 1,200± SF
NUMBER OF FLOORS 1
CONSTRUCTION Brick, Masonry
ROOF TYPE T&G
YEAR BUILT 1969

### **TAXES**

ASSESSMENT \$769,200 MILL RATE 17.26 TAXES \$13,276.39

**COMMENTS** O,R&L Commercial is pleased to offer 1,200±SF of Retail space located in a neighborhood shopping center directly on Route 80 / Foxon Road with ADT of 15,628±. The center has 250 Feet of Frontage on Route 80 with excellent visibility.