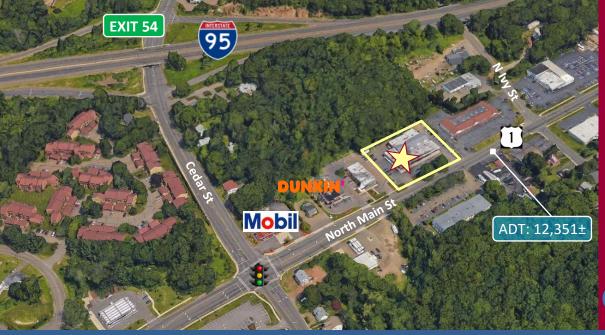

## Property Highlights

- 4,700± SF Retail / Office spaces in 16,688± SF neigborhood center
- 3 Suites available for Lease
- 2,800± SF End Cap
- 1,200± SF Inline Space
- Former Dance/Fitness Studio
- 700± SF Inline Space
- Excellent visibility on Route 1
- Frontage: 250 Feet
- ADT: 12,351±
- Easy convenient access to I-95
- Many area amenities nearby
  - Shopping, Banking, Dining

#### **SITE INFORMATION**

SITE AREA 1.15± Acres
ZONING BL
PARKING Open Parking
SIGNAGE Building, Pylon
VISIBILITY Excellent
FRONTAGE 250' on Route 1
HWY ACCESS I-95 Exit 54
TRAFFIC COUNT 12,351±

**DIRECTIONS** I-95 Exit 54 to Cedar Street to North Main St / Route 1

### Property Highlights

- 4,700± SF Retail / Office spaces in 16,688± SF neigborhood center
- 3 Suites available for Lease
- 2,800± SF End Cap
- 1,200± SF Inline Space
- Former Dance/Fitness Studio
- 700± SF Inline Space
- Excellent visibility on Route 1
- Frontage: 250 Feet
- ADT: 12,351±
- Easy convenient access to I-95
- Many area amenities nearby
  - Shopping, Banking, Dining