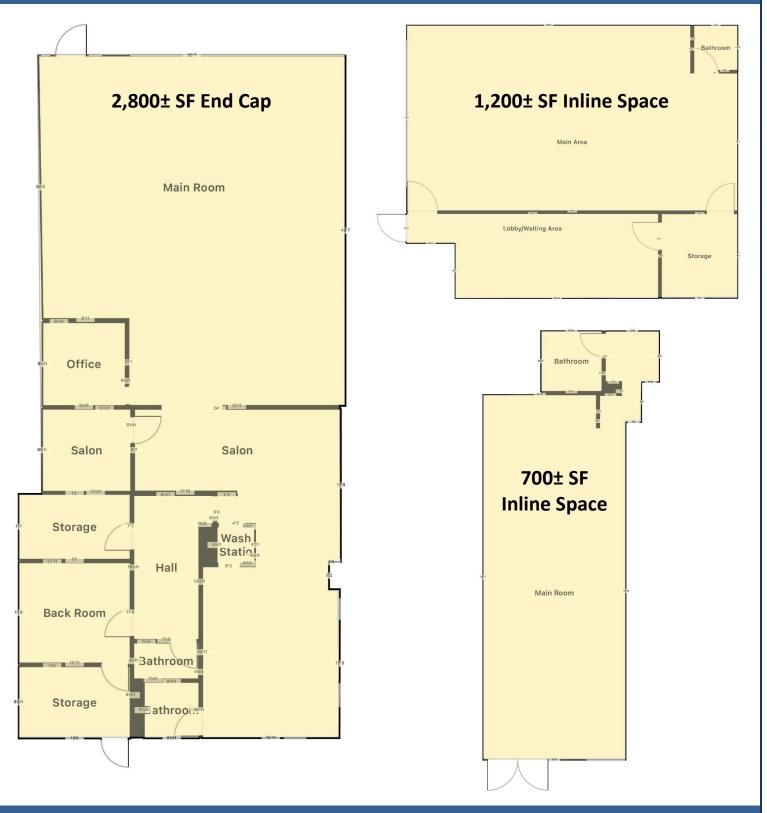

## Property Highlights

- 4,700± SF Retail / Office spaces in 16,688± SF neigborhood center
- 3 Suites available for Lease
- 2,800± SF End Cap
- 1,200± SF Inline Space
- Former Dance/Fitness Studio
- 700± SF Inline Space
- Excellent visibility on Route 1
- Frontage: 250 Feet
- ADT: 12,351±
- Easy convenient access to I-95
- Many area amenities nearby
  - Shopping, Banking, Dining

#### **BUILDING INFORMATION**

GROSS BLDG AREA 16,688± SF
AVAILABLE AREA 4,700± SF – 3 Suites
MAX CONTIGUOUS AREA 2,800± SF
MIN SF AVAILABLE 700± SF

NUMBER OF FLOORS 1

CONSTRUCTION Block, Masonry ROOF TYPE Flat, T&G Rubber YEAR BUILT 1954

#### **TAXES**

ASSESSMENT \$707,700 MILL RATE 29.89 TAXES \$21.153.16

\_\_\_\_

COMMENTS

O,R&L Commercial is pleased to offer 4,700± SF of Retail / Office space for Lease in 3 Suites located in a 16,688± SF neighboorhood strip center. Availabilities include: 2,800± SF End Cap and 2 inline spaces consisting of 1,200± SF and 700± SF. The property is located on Route 1 with great visibility and 250' of frontage with easy convenient access to I-95.

### Property Highlights

- 4,700± SF Retail / Office spaces in 16,688± SF neigborhood center
- 3 Suites available for Lease
- 2,800± SF End Cap
- 1,200± SF Inline Space
- Former Dance/Fitness Studio
- 700± SF Inline Space
- Excellent visibility on Route 1
- Frontage: 250 Feet
- ADT: 12,351±
- Easy convenient access to I-95
- Many area amenities nearby
  - Shopping, Banking, Dining