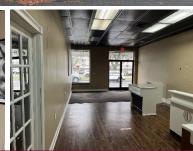

## Property Highlights

- 4,700± SF Retail / Office spaces in 16,688± SF neigborhood center
- 3 Suites available for Lease
- 2,800± SF End Cap
- 1,200± SF Inline Space
- Former Dance/Fitness Studio
- 700± SF Inline Space
- Excellent visibility on Route 1
- Frontage: 250 Feet
- ADT: 12,351±
- Easy convenient access to I-95
- Many area amenities nearby
  - Shopping, Banking, Dining

### Property Highlights

- 4,700± SF Retail / Office spaces in 16,688± SF neigborhood center
- 3 Suites available for Lease
- 2,800± SF End Cap
- 1,200± SF Inline Space
- Former Dance/Fitness Studio
- 700± SF Inline Space
- Excellent visibility on Route 1
- Frontage: 250 Feet
- ADT: 12,351±
- Easy convenient access to I-95
- Many area amenities nearby
  - Shopping, Banking, Dining