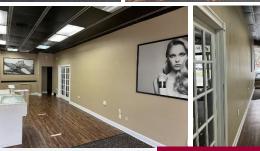

## Property Highlights

- 4,700± SF Retail / Office spaces in 16,688± SF neigborhood center
- 3 Suites available for Lease
- 2,800± SF End Cap
- 1,200± SF Inline Space
- Former Dance/Fitness Studio
- 700± SF Inline Space
- Excellent visibility on Route 1
- Frontage: 250 Feet
- ADT: 12,351±
- Easy convenient access to I-95
- Many area amenities nearby
  - Shopping, Banking, Dining

### Property Highlights

- 4,700± SF Retail / Office spaces in 16,688± SF neigborhood center
- 3 Suites available for Lease
- 2,800± SF End Cap
- 1,200± SF Inline Space
- Former Dance/Fitness Studio
- 700± SF Inline Space
- Excellent visibility on Route 1
- Frontage: 250 Feet
- ADT: 12,351±
- Easy convenient access to I-95
- Many area amenities nearby
  - Shopping, Banking, Dining