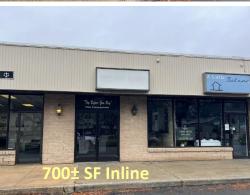

## Property Highlights

- 4,700± SF Retail / Office spaces in 16,688± SF neigborhood center
- 3 Suites available for Lease
- 2,800± SF End Cap
- 1,200± SF Inline Space
- Former Dance/Fitness Studio
- 700± SF Inline Space
- Excellent visibility on Route 1
- Frontage: 250 Feet
- ADT: 12,351±
- Easy convenient access to I-95
- Many area amenities nearby
  - Shopping, Banking, Dining

#### **TAXES**

ASSESSMENT \$707,700 MILL RATE 29.89 TAXES \$21.153.16

\_\_\_\_

COMMENTS

O,R&L Commercial is pleased to offer 4,700± SF of Retail / Office space for Lease in 3 Suites located in a 16,688± SF neighboorhood strip center. Availabilities include: 2,800± SF End Cap and 2 inline spaces consisting of 1,200± SF and 700± SF. The property is located on Route 1 with great visibility and 250' of frontage with easy convenient access to I-95.

### Property Highlights

- 4,700± SF Retail / Office spaces in 16,688± SF neigborhood center
- 3 Suites available for Lease
- 2,800± SF End Cap
- 1,200± SF Inline Space
- Former Dance/Fitness Studio
- 700± SF Inline Space
- Excellent visibility on Route 1
- Frontage: 250 Feet
- ADT: 12,351±
- Easy convenient access to I-95
- Many area amenities nearby
  - Shopping, Banking, Dining