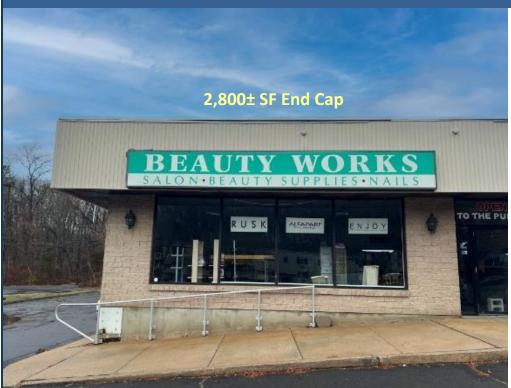

## Property Highlights

- 4,700± SF Retail / Office spaces in 16,688± SF neigborhood center
- 3 Suites available for Lease
- 2,800± SF End Cap
- 1,200± SF Inline Space
- Former Dance/Fitness Studio
- 700± SF Inline Space
- Excellent visibility on Route 1
- Frontage: 250 Feet
- ADT: 12,351±
- Easy convenient access to I-95
- Many area amenities nearby
  - Shopping, Banking, Dining

#### **TAXES**

ASSESSMENT \$707,700 MILL RATE 29.89 TAXES \$21.153.16

\_\_\_\_

COMMENTS

O,R&L Commercial is pleased to offer 4,700± SF of Retail / Office space for Lease in 3 Suites located in a 16,688± SF neighboorhood strip center. Availabilities include: 2,800± SF End Cap and 2 inline spaces consisting of 1,200± SF and 700± SF. The property is located on Route 1 with great visibility and 250' of frontage with easy convenient access to I-95.

### Property Highlights

- 4,700± SF Retail / Office spaces in 16,688± SF neigborhood center
- 3 Suites available for Lease
- 2,800± SF End Cap
- 1,200± SF Inline Space
- Former Dance/Fitness Studio
- 700± SF Inline Space
- Excellent visibility on Route 1
- Frontage: 250 Feet
- ADT: 12,351±
- Easy convenient access to I-95
- Many area amenities nearby
  - Shopping, Banking, Dining