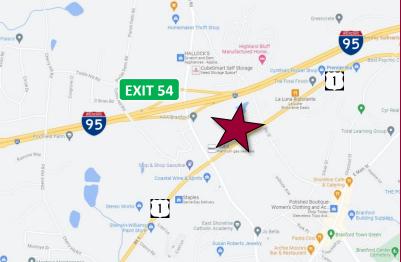

#### **SITE INFORMATION**

SITE AREA 1.15± Acres
ZONING BL
PARKING Open Parking
SIGNAGE Building, Pylon
VISIBILITY Excellent
FRONTAGE 250' on Route 1
HWY ACCESS I-95 Exit 54
TRAFFIC COUNT 12,351±

**DIRECTIONS** I-95 Exit 54 to Cedar Street to North Main St / Route 1