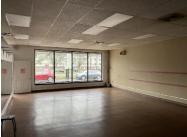

## Property Highlights

- 4,700± SF Retail / Office spaces in 16,688± SF neigborhood center
- 3 Suites available for Lease
- 2,800± SF End Cap
- 1,200± SF Inline Space
- Former Dance/Fitness Studio
- 700± SF Inline Space
- Excellent visibility on Route 1
- Frontage: 250 Feet
- ADT: 12,351±
- Easy convenient access to I-95
- Many area amenities nearby
  - Shopping, Banking, Dining

### Property Highlights

- 4,700± SF Retail / Office spaces in 16,688± SF neigborhood center
- 3 Suites available for Lease
- 2,800± SF End Cap
- 1,200± SF Inline Space
- Former Dance/Fitness Studio
- 700± SF Inline Space
- Excellent visibility on Route 1
- Frontage: 250 Feet
- ADT: 12,351±
- Easy convenient access to I-95
- Many area amenities nearby
  - Shopping, Banking, Dining