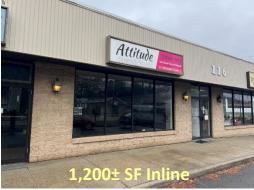

## Property Highlights

- 4,700± SF Retail / Office spaces in 16,688± SF neigborhood center
- 3 Suites available for Lease
- 2,800± SF End Cap
- 1,200± SF Inline Space
- Former Dance/Fitness Studio
- 700± SF Inline Space
- Excellent visibility on Route 1
- Frontage: 250 Feet
- ADT: 12,351±
- Easy convenient access to I-95
- Many area amenities nearby
  - Shopping, Banking, Dining

#### **TAXES**

ASSESSMENT \$707,700 MILL RATE 29.89 TAXES \$21.153.16

\_\_\_\_

COMMENTS

O,R&L Commercial is pleased to offer 4,700± SF of Retail / Office space for Lease in 3 Suites located in a 16,688± SF neighboorhood strip center. Availabilities include: 2,800± SF End Cap and 2 inline spaces consisting of 1,200± SF and 700± SF. The property is located on Route 1 with great visibility and 250' of frontage with easy convenient access to I-95.

### Property Highlights

- 4,700± SF Retail / Office spaces in 16,688± SF neigborhood center
- 3 Suites available for Lease
- 2,800± SF End Cap
- 1,200± SF Inline Space
- Former Dance/Fitness Studio
- 700± SF Inline Space
- Excellent visibility on Route 1
- Frontage: 250 Feet
- ADT: 12,351±
- Easy convenient access to I-95
- Many area amenities nearby
  - Shopping, Banking, Dining