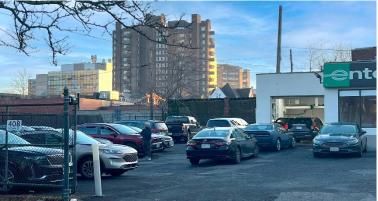

## **Property Highlights**

- Freestanding Retail / Office Building for Lease
- 2,003± SF Available for Lease
- Former Enterprise Rent-a-Car
- Large Fenced in Lot
- Building Signage & Illuminated Pylon Sign
- Garage with Car-Lift
- Additional Parking Available Nearby
- 97 Feet of Frontage
- Close Proximity to Highways

#### **SITE INFORMATION**

SITE AREA 0.23± acre ZONING BD1 PARKING Fenced in Lot SIGNAGE Building & Lighted Pylon VISIBILITY Excellent FRONTAGE 97 Feet HWY ACCESS I-91 or I-95

#### **TAXES**

ASSESSMENT \$254,940 MILL RATE 37.2 & 2.5 TAXES \$10,121.14

**COMMENTS** O,R&L Commercial is pleased to offer a 2,003± SF freestanding Retail / Office building for Lease on Crown Street in New Haven, CT. The property is a former Enterprise Renta-Car building with large fenced lot. There is a garage with car-lift, additional parking available nearby, and an illuminated Pylon sign. Close proximity to highways.