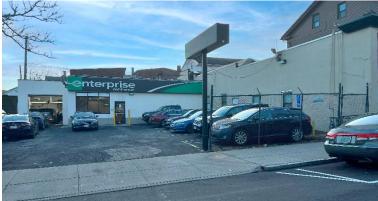

## **Property Highlights**

- Freestanding Retail / Office Building for Lease
- 2,003± SF Available for Lease
- Former Enterprise Rent-a-Car
- Large Fenced in Lot
- Building Signage & Illuminated Pylon Sign
- Garage with Car-Lift
- Additional Parking Available Nearby
- 97 Feet of Frontage
- Close Proximity to Highways

#### **SITE INFORMATION**

SITE AREA 0.23± acre ZONING BD1 PARKING Fenced in Lot SIGNAGE Building & Lighted Pylon VISIBILITY Excellent FRONTAGE 97 Feet HWY ACCESS I-91 or I-95

#### **TAXES**

ASSESSMENT \$254,940 MILL RATE 37.2 & 2.5 TAXES \$10,121.14

**COMMENTS** O,R&L Commercial is pleased to offer a 2,003± SF freestanding Retail / Office building for Lease on Crown Street in New Haven, CT. The property is a former Enterprise Renta-Car building with large fenced lot. There is a garage with car-lift, additional parking available nearby, and an illuminated Pylon sign. Close proximity to highways.