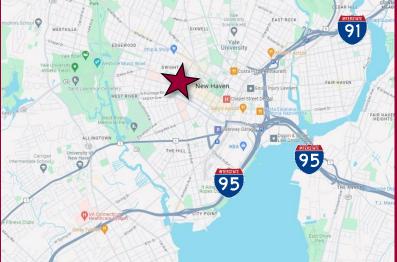

#### **SITE INFORMATION**

SITE AREA 0.23± acre ZONING BD1 PARKING Fenced in Lot SIGNAGE Building & Lighted Pylon VISIBILITY Excellent FRONTAGE 97 Feet HWY ACCESS I-91 or I-95

DIRECTIONS I-91 South to Exit 1 to Oak St Connector to Frontage Rd / MLK Jr Blvd to Crown St or I-95 North to Exit 47 to MLK Blvd to Crown St