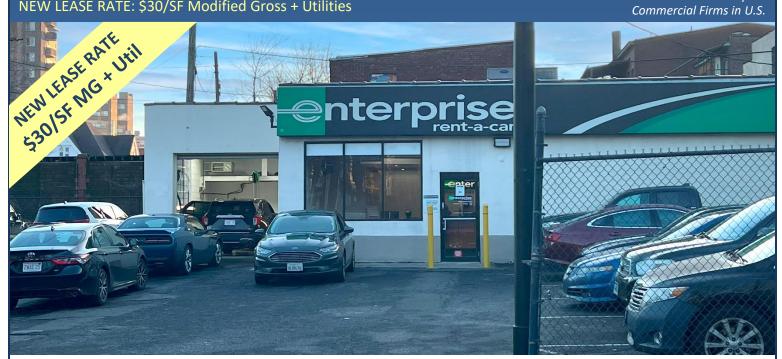

# FOR LEASE | 2,003± SF FREESTANDING RETAIL BUILDING

# FORMER ENTERPRISE CAR RENTAL WITH FENCED YARD

402 Crown Street, New Haven, CT 06511

NEW LEASE RATE: \$30/SF Modified Gross + Utilities

Ranked in Top 50 Commercial Firms in U.S.

## **Property Highlights**

- Freestanding Retail / Office Building for Lease
- 2,003± SF Available for Lease
- Former Enterprise Rent-a-Car
- Large Fenced in Lot
- Building Signage & Illuminated Pylon Sign
- Garage with Car-Lift
- Additional Parking Available Nearby
- 97 Feet of Frontage
- Close Proximity to Highways

#### **TAXES**

ASSESSMENT \$254,940 MILL RATE 37.2 & 2.5 TAXES \$10,121.14

**COMMENTS** O,R&L Commercial is pleased to offer a 2,003± SF freestanding Retail / Office building for Lease on Crown Street in New Haven, CT. The property is a former Enterprise Renta-Car building with large fenced lot. There is a garage with car-lift, additional parking available nearby, and an illuminated Pylon sign. Close proximity to highways.