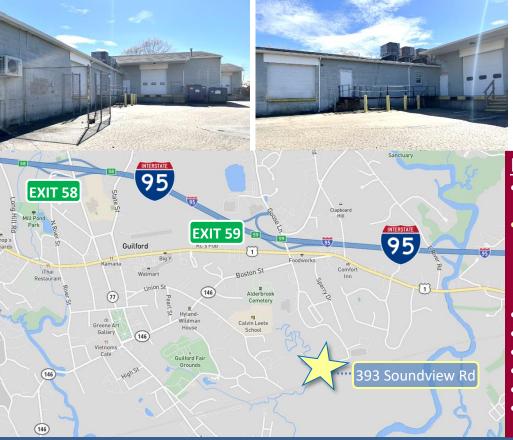

**DIRECTIONS** I-95 to Exit 59 to Goose Lane which becomes Soundview Road

### **UTILITIES**

HWY ACCESS 1-95

SEWER Septic WATER Public Connected GAS Yes