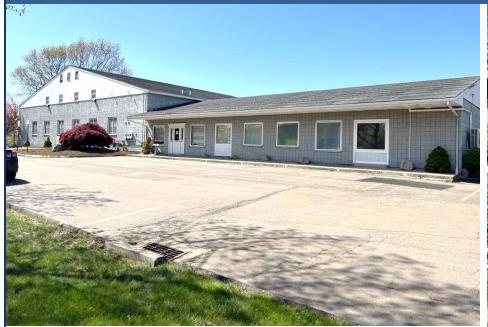

# FOR LEASE or SALE | 16,864± SF INDUSTRIAL BUILDING

3.31 ACRES | 3 LOADING DOCKS | 1 DRIVE-IN DOOR | MEZZANINE STORAGE

393 Soundview Road, Guilford, CT 06437

LEASE RATE: \$8.50/SF NNN | SALE PRICE: \$2,200,000

# **Property Highlights**

- 16,864± SF Industrial building for Lease on 3.31 acres
- New Roof, New Driveway, Updated Insulation, Updated Alarm / Sprinkler System, Added Compressed Air system, New Security Cameras, Added 2 Bathrooms in Office Area, & more.
- 3 Loading Docks / 1 Drive-in Door
- Clear Heights: 14' 17'6"
- Ample open parking
- Existing Culture Lab Space
- Previous approvals for 3 story addition
- Easy access to I-95 exit 59