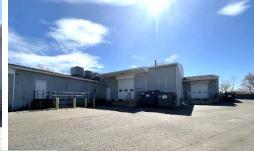

# FOR LEASE or SALE | 16,864± SF INDUSTRIAL BUILDING

3.31 ACRES | 3 LOADING DOCKS | 1 DRIVE-IN DOOR | MEZZANINE STORAGE

393 Soundview Road, Guilford, CT 06437

LEASE RATE: \$8.50/SF NNN | SALE PRICE: \$2,200,000

# **Property Highlights**

- 16,864± SF Industrial building for Lease on 3.31 acres
- New Roof, New Driveway, Updated Insulation, Updated Alarm / Sprinkler System, Added Compressed Air system, New Security Cameras, Added 2 Bathrooms in Office Area, & more.
- 3 Loading Docks / 1 Drive-in Door
- Clear Heights: 14' 17'6"
- Ample open parking
- Existing Culture Lab Space
- Previous approvals for 3 story addition
- Easy access to I-95 exit 59