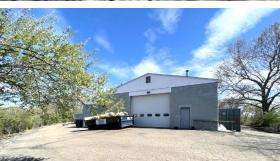

# **BUILDING INFORMATION**

GROSS BLDG AREA 16,864± SF incl' mezzanine AVAILABLE AREA 16.864± SF Industrial WILL SUBDIVIDE TO 16,864± SF OFFICE AREA 3,500± SF

NUMBER OF FLOORS 1 plus mezzanine storage

CLEAR HEIGHT 14'-17'6" clear

LOADING DOCKS 3 DRIVE-IN DOORS 1

CONSTRUCTION Masonry, Wood **ROOF TYPE** Asphalt Shingle

YEAR BUILT 1987