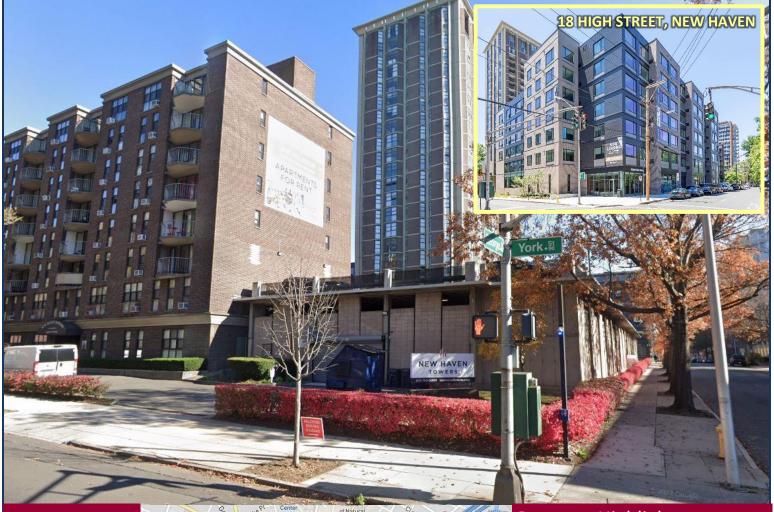

### **NEW HAVEN TOWERS & 18 HIGH STREET**

New Haven Towers, 123 York Street, New Haven, CT 06511

LEASE RATE: \$18.00/SF Gross + Utilities

Ranked in Top 50 Commercial Firms in U.S.

## **Property Highlights**

- New Haven Towers & 18 High Street
- Features Beautifully Designed Outdoor Courtyard Space for Park-like Setting with Outdoor Seating
- 102,024± SF Mixed-Use Residential Apartment Building
- 700± SF Office space on Ground Level
- Private Parking Garage Spaces included with Lease
- Close proximity to Yale University & YNHH
- 97% Walk Score a walker's paradise
- Many area amenities

COMMENTS O,R&L Commercial is pleased to offer a 700± SF ground level Office suite available for Lease located on the interior side of the New Haven Towers and 18 High Street Complex with exterior windows facing the beautiful park-like courtyard. A highly desirable location in New Haven, the complex is sandwiched between Yale University and Yale New Haven Hospital with over 1,500 residential apartments as well as ground floor retail, medical space, and office space.