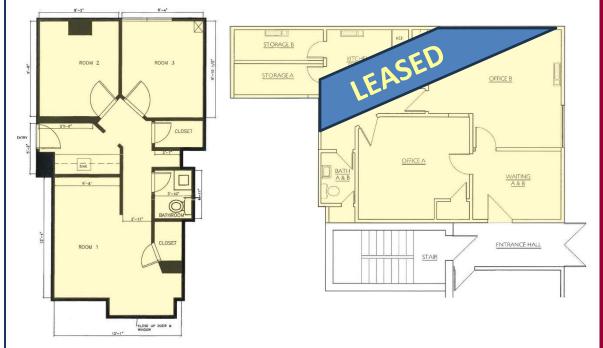

# FOR LEASE | 700± SF OFFICE SPACE – GROUND LEVEL

### **BUILDING INFORMATION**

GROSS BLDG AREA 195,941± SF RENTABLE AREA 700± SF MIN / MAX AREA 700± SF NUMBER OF FLOORS 22 **CONSTRUCTION Masonry** ROOF TYPE T&G Rubber YEAR BUILT 1960 & 2022

COMMENTS O,R&L Commercial is pleased to offer a 700± SF ground level Office suite available for Lease located on the interior side of the New Haven Towers and 18 High Street Complex with exterior windows facing the beautiful park-like courtyard. A highly desirable location in New Haven, the complex is sandwiched between Yale University and Yale New Haven Hospital with over 1,500 residential apartments as well as ground floor retail, medical space, and office space.