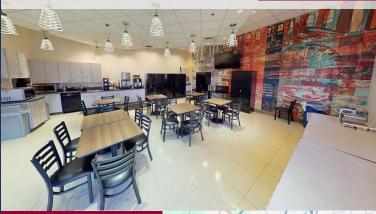

## **Virtual Tour**

COMMENTS O,R&L Commercial is pleased to offer 32,000± SF (divisible to 1,500± SF) of beautiful, amenityrich, ground level Office space for Lease in Branford, CT. Located almost immediately off of Exit 56 on I-95, the office is easily accessible from a wide radius – East & West on I-95; North & South on CT Routes 139 & 22; & only 7 miles from the I-91 connection to Hartford. The property includes a large parking lot with ample parking (5 spaces / 1,000 SF). High-end finishes, large windows, & tall ceilings create a comfortable atmosphere. Multiple large conference rooms, multiple well located bathrooms, multiple spacious & abundant cafeterias and breakroom, fitness room with showers & changing rooms, outdoor patio and break area.

#### Property Highlights

- Beautiful, Amenity-Rich, Ground Level Office Space
- 32,000± SF Available
- Divisible to 1.500± SF
- Multiple Conference Rooms & Offices
- Multiple Cafeterias & Breakrooms
- Fitness Room & Showers
- Outdoor Patio Area
- Parking: 5/1,000
- Great Location, Directly off Highway, I-95 Exit 56
- Close proximity to Route 1