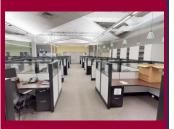

#### BEAUTIFUL, AMENITY-RICH, GROUND LEVEL OFFICE SPACE

## **Virtual Tour**

COMMENTS O,R&L Commercial is pleased to offer 32,000± SF (divisible to 1,500± SF) of beautiful, amenityrich, ground level Office space for Lease in Branford, CT. Located almost immediately off of Exit 56 on I-95, the office is easily accessible from a wide radius – East & West on I-95; North & South on CT Routes 139 & 22; & only 7 miles from the I-91 connection to Hartford. The property includes a large parking lot with ample parking (5 spaces / 1,000 SF). High-end finishes, large windows, & tall ceilings create a comfortable atmosphere. Multiple large conference rooms, multiple well located bathrooms, multiple spacious & abundant cafeterias and breakroom, fitness room with showers & changing rooms, outdoor patio and break area.

#### Property Highlights

- Beautiful, Amenity-Rich, Ground Level Office Space
- 32,000± SF Available
- Divisible to 1.500± SF
- Multiple Conference Rooms & Offices
- Multiple Cafeterias & Breakrooms
- Fitness Room & Showers
- Outdoor Patio Area
- Parking: 5/1,000
- Great Location, Directly off Highway, I-95 Exit 56
- Close proximity to Route 1