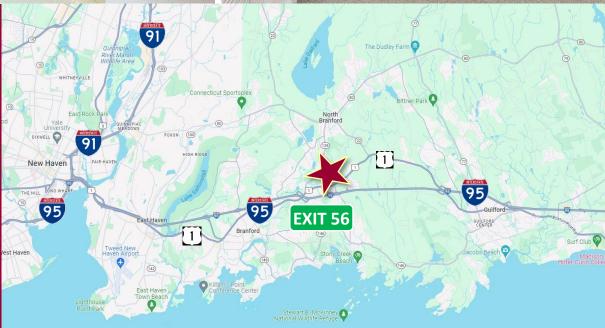

#### **SITE INFORMATION**

SITE AREA 2.53± Acres ZONING IG-2 PARKING 5/1,000

SIGNAGE Building / Entranceway VISIBILITY From Route 1

HWY ACCESS I-95, Exits 55 & 56

DIRECTIONS I-95 to Exit 56 to Leetes Island Road to East Main Street (Route 1) to Northeast Industrial Road