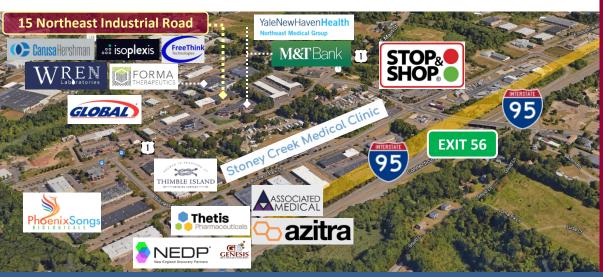

# FOR LEASE | 32,000± SF (DIVISIBLE) PREMIER OFFICE SPACE O,R OPEN CONCEPT, MULTIPLE OFFICES, DIRECTLY OFF 1-95 AT EXIT 56

15 Northeast Industrial Rd, Branford, CT 06405 LEASE RATE: \$15.00/SF Modified Gross + Utilities

## **Virtual Tour**

COMMENTS O,R&L Commercial is pleased to offer 32,000± SF (divisible to 1,500± SF) of beautiful, amenityrich, ground level Office space for Lease in Branford, CT. Located almost immediately off of Exit 56 on I-95, the office is easily accessible from a wide radius – East & West on I-95; North & South on CT Routes 139 & 22; & only 7 miles from the I-91 connection to Hartford. The property includes a large parking lot with ample parking (5 spaces / 1,000 SF). High-end finishes, large windows, & tall ceilings create a comfortable atmosphere. Multiple large conference rooms, multiple well located bathrooms, multiple spacious & abundant cafeterias and breakroom, fitness room with showers & changing rooms, outdoor patio and break area.