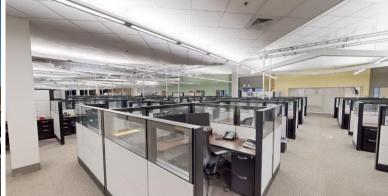

#### BEAUTIFUL, AMENITY-RICH, GROUND LEVEL OFFICE SPACE

## **Virtual Tour**

COMMENTS O,R&L Commercial is pleased to offer 32,000± SF (divisible to 1,500± SF) of beautiful, amenityrich, ground level Office space for Lease in Branford, CT. Located almost immediately off of Exit 56 on I-95, the office is easily accessible from a wide radius – East & West on I-95; North & South on CT Routes 139 & 22; & only 7 miles from the I-91 connection to Hartford. The property includes a large parking lot with ample parking (5 spaces / 1,000 SF). High-end finishes, large windows, & tall ceilings create a comfortable atmosphere. Multiple large conference rooms, multiple well located bathrooms, multiple spacious & abundant cafeterias and breakroom, fitness room with showers & changing rooms, outdoor patio and break area.

#### Property Highlights

- Beautiful, Amenity-Rich, Ground Level Office Space
- 32,000± SF Available
- Divisible to 1.500± SF
- Multiple Conference Rooms & Offices
- Multiple Cafeterias & Breakrooms
- Fitness Room & Showers
- Outdoor Patio Area
- Parking: 5/1,000
- Great Location, Directly off Highway, I-95 Exit 56
- Close proximity to Route 1