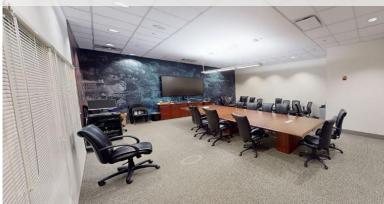

## **Virtual Tour**

COMMENTS O,R&L Commercial is pleased to offer 32,000± SF (divisible to 1,500± SF) of beautiful, amenityrich, ground level Office space for Lease in Branford, CT. Located almost immediately off of Exit 56 on I-95, the office is easily accessible from a wide radius – East & West on I-95; North & South on CT Routes 139 & 22; & only 7 miles from the I-91 connection to Hartford. The property includes a large parking lot with ample parking (5 spaces / 1,000 SF). High-end finishes, large windows, & tall ceilings create a comfortable atmosphere. Multiple large conference rooms, multiple well located bathrooms, multiple spacious & abundant cafeterias and breakroom, fitness room with showers & changing rooms, outdoor patio and break area.

#### Property Highlights

- Beautiful, Amenity-Rich, Ground Level Office Space
- 32,000± SF Available
- Divisible to 1.500± SF
- Multiple Conference Rooms & Offices
- Multiple Cafeterias & Breakrooms
- Fitness Room & Showers
- Outdoor Patio Area
- Parking: 5/1,000
- Great Location, Directly off Highway, I-95 Exit 56
- Close proximity to Route 1