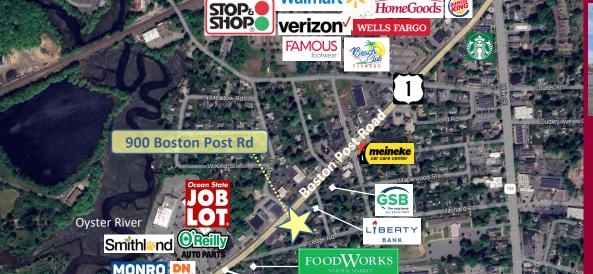

## **DIRECTIONS** I-95 to Exit 67 to Boston

Post Road / Route 1

### **SITE INFORMATION**

SITE AREA 0.45± Acre ZONING B2 PARKING 2.94/1,000 SIGNAGE Building, Pylon VISIBILITY Excellent FRONTAGE 120 Feet - Route 1 HWY ACCESS 1-95

TRAFFIC COUNT 10,684±

AREA RETAILERS Stop & Shop, Walmart, Marshalls, HomeGoods, Beach Club Fitness, Ocean State Job Lot, O, Reilly Auto Parts, Smithland Pet & Garden Center, Monro Auto Service