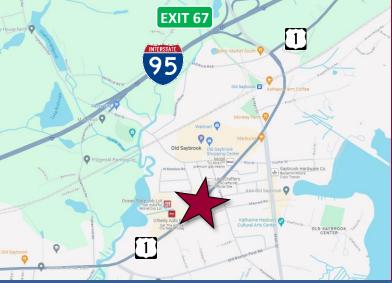

## **DIRECTIONS** I-95 to Exit 67 to Boston

Post Road / Route 1

### **SITE INFORMATION**

SITE AREA 0.45± Acre ZONING B2 PARKING 2.94/1,000 SIGNAGE Building, Pylon VISIBILITY Excellent FRONTAGE 120 Feet - Route 1 HWY ACCESS 1-95

TRAFFIC COUNT 10,684±