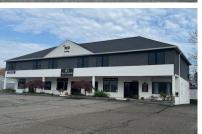

# **FOR SALE** | 8,496± SF RETAIL / OFFICE / MIXED-USE BUILDING BOSTON POST ROAD / ROUTE 1 LOCATION

900 Boston Post Road, Old Saybrook, CT 06475
SALE PRICE: \$1,400,000 | LEASE RATE: CALL LISTING BROKER

## Property Highlights

- 8,496± SF Retail / Office / Mixed-Use Building for Sale or Lease
- Multi-Tenanted Building
- 5,875± SF Available for Lease
- Multiple contiguous suites available ranging from 165± SF up to 1,805± SF
- Located on 0.45± Acre
- Route 1/Boston Post Road Location
- Surrounded by Shopping Centers with National Retailers
- Highway Access: I-95, Exit 67
- Many Area Amenities Nearby

## COMMENTS O,R&L Commercial is pleased to offer an 8,496± SF Retail / Office Building with elevator for Sale

Walmart

or Lease located on 0.45± acre. The building is multi-tenanted with 5,875± SF available for Lease. Availability includes multiple variations of contiguous space with suites ranging from 165± SF up to 1,805± SF. The property is located on Old Saybrook's Route 1 / Boston Post Road.