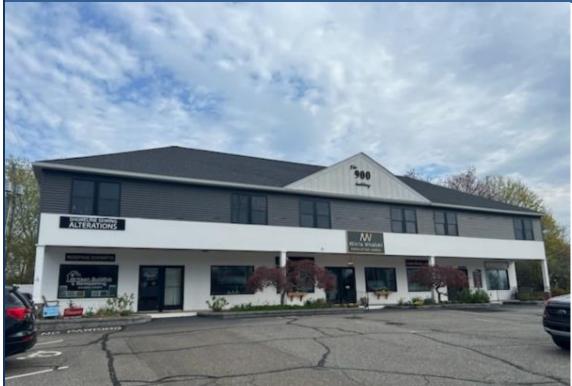

# **FOR SALE** | 8,496± SF RETAIL / OFFICE / MIXED-USE BUILDING BOSTON POST ROAD / ROUTE 1 LOCATION

900 Boston Post Road, Old Saybrook, CT 06475
SALE PRICE: \$1,400,000 | LEASE RATE: CALL LISTING BROKER

## Property Highlights

- 8,496± SF Retail / Office / Mixed-Use Building for Sale or Lease
- Multi-Tenanted Building
- 5,875± SF Available for Lease
- Multiple contiguous suites available ranging from 165± SF up to 1,805± SF
- Located on 0.45± Acre
- Route 1/Boston Post Road Location
- Surrounded by Shopping Centers with National Retailers
- Highway Access: I-95, Exit 67
- Many Area Amenities Nearby

## COMMENTS O,R&L Commercial is pleased to offer an 8,496± SF Retail / Office Building with elevator for Sale

Walmart

or Lease located on 0.45± acre. The building is multi-tenanted with 5,875± SF available for Lease. Availability includes multiple variations of contiguous space with suites ranging from 165± SF up to 1,805± SF. The property is located on Old Saybrook's Route 1 / Boston Post Road.