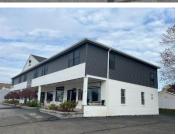

# **FOR SALE** | 8,496± SF RETAIL / OFFICE / MIXED-USE BUILDING BOSTON POST ROAD / ROUTE 1 LOCATION

900 Boston Post Road, Old Saybrook, CT 06475
SALE PRICE: \$1,400,000 | LEASE RATE: CALL LISTING BROKER

## Property Highlights

- 8,496± SF Retail / Office / Mixed-Use Building for Sale or Lease
- Multi-Tenanted Building
- 5,875± SF Available for Lease
- Multiple contiguous suites available ranging from 165± SF up to 1,805± SF
- Located on 0.45± Acre
- Route 1/Boston Post Road Location
- Surrounded by Shopping Centers with National Retailers
- Highway Access: I-95, Exit 67
- Many Area Amenities Nearby

## COMMENTS O,R&L Commercial is pleased to offer an 8,496± SF Retail / Office Building with elevator for Sale

Walmart

or Lease located on 0.45± acre. The building is multi-tenanted with 5,875± SF available for Lease. Availability includes multiple variations of contiguous space with suites ranging from 165± SF up to 1,805± SF. The property is located on Old Saybrook's Route 1 / Boston Post Road.