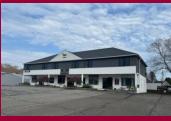

# **FOR SALE** | 8,496± SF RETAIL / OFFICE / MIXED-USE BUILDING BOSTON POST ROAD / ROUTE 1 LOCATION

900 Boston Post Road, Old Saybrook, CT 06475
SALE PRICE: \$1,400,000 | LEASE RATE: CALL LISTING BROKER

## Property Highlights

- 8,496± SF Retail / Office / Mixed-Use Building for Sale or Lease
- Multi-Tenanted Building
- 5,875± SF Available for Lease
- Multiple contiguous suites available ranging from 165± SF up to 1,805± SF
- Located on 0.45± Acre
- Route 1/Boston Post Road Location
- Surrounded by Shopping Centers with National Retailers
- Highway Access: I-95, Exit 67
- Many Area Amenities Nearby

## COMMENTS O,R&L Commercial is pleased to offer an 8,496± SF Retail / Office Building with elevator for Sale

Walmart

or Lease located on 0.45± acre. The building is multi-tenanted with 5,875± SF available for Lease. Availability includes multiple variations of contiguous space with suites ranging from 165± SF up to 1,805± SF. The property is located on Old Saybrook's Route 1 / Boston Post Road.