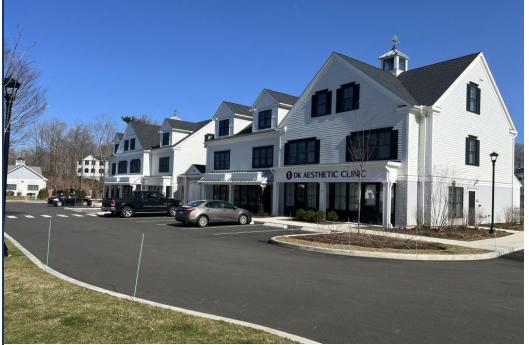

# **FOR LEASE** | NEW RETAIL / OFFICE SPACE FOR LEASE IN NEIGHBORHOOD SETTING 3 UNITS: 1,286± SF, 1,291± SF (Contiguous to 2,577± SF) & 1,227± SF

367-383 East Main Street, Branford, CT 06405 LEASE RATE: \$28.00/SF Gross + Electric

## **Property Highlights**

- New Construction Retail / Office Space for Lease
- Neighborhood Setting Surrounded by Residential Apartments
- 3 Retail / Office Spaces:
  - Unit 1: 1,286± SF
  - Unit 2: 1,291± SF
    Contiguous to 2,577± SF
  - Unit 3: 1,227± SF
- Route 1 Location
- ADT: 19,500± SF
- Many area amenities nearby

Scan the QR Code below with the camera on your smart phone to access our website.

**FIND US ON** 

SEWER Public Connected WATER Public Connected

**COMMENTS** O,R&L Commercial is pleased to present 3 Retail / Office spaces for Lease located in a newly built Mixed-Use neighborhood development on East Main Street / Route 1 in Branford, CT. The availability consists of 3 units: Unit 1 - 1,286 SF, Unit 2 - 1,291 SF (contiguous to 2,577 SF), & Unit 3 - 1,227 SF. This newly built construction features excellent visibility along East Main Street in Branford. The property has over 400 feet of frontage overlooking Route 1 with an average daily traffic of approximately 19,500. This is a busy area of Route 1 surrounded by many amenities with easy access to Route 139 and highways.