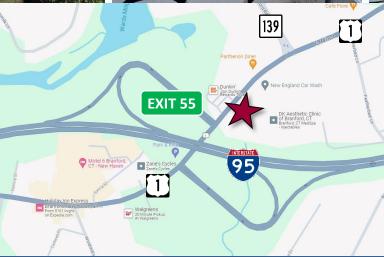

**DIRECTIONS** I-95 to Exit 55 to East Main Street / Route 1

For more information contact:

Frank Hird, SIOR | 203-643-1033 | fhird@orlcommercial.com or Will Braun | 203-804-6001 | wbraun@orlcommercial.com

AREA RETAIL DK Aesthetic Clinic, Parthenon Diner, Café Fiore (restaurant), New England Car Wash, Automotive Excellence, Branford Wine & Spirits, Dunkin', Mobil, Gourmet Wok, Zane's Cycles, & Walgreens