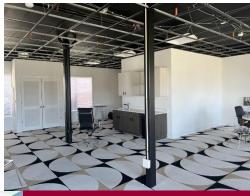

## **Property Highlights**

- New Construction Retail / Office Space for Lease
- Neighborhood Setting Surrounded by Residential Apartments
- 3 Retail / Office Spaces:
  - Unit 1: 1,286± SF
  - Unit 2: 1,291± SF
    Contiguous to 2,577± SF
  - Unit 3: 1,227± SF
- Route 1 Location
- ADT: 19,500± SF
- Many area amenities nearby

### **Property Highlights**

- New Construction Retail / Office Space for Lease
- Neighborhood Setting Surrounded by Residential **Apartments**
- 3 Retail / Office Spaces:
  - Unit 1: 1,286± SF
  - Unit 2: 1,291± SF Contiguous to 2,577± SF
  - Unit 3: 1.227± SF
- Route 1 Location
- ADT: 19,500± SF
- Many area amenities nearby
  - Shopping
  - Banking
  - Dining