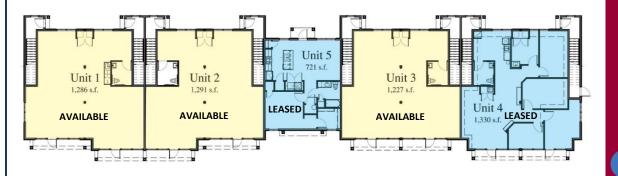

# **FOR LEASE** | NEW RETAIL / OFFICE SPACE FOR LEASE IN NEIGHBORHOOD SETTING 3 UNITS: 1,286± SF, 1,291± SF (Contiguous to 2,577± SF) & 1,227± SF

367-383 East Main Street, Branford, CT 06405 LEASE RATE: \$28.00/SF Gross + Electric

## **Property Highlights**

- New Construction Retail / Office Space for Lease
- Neighborhood Setting Surrounded by Residential Apartments
- 3 Retail / Office Spaces:
  - Unit 1: 1,286± SF
  - Unit 2: 1,291± SF
    Contiguous to 2,577± SF
  - Unit 3: 1,227± SF
- Route 1 Location
- ADT: 19,500± SF
- Many area amenities nearby

### **BUILDING INFORMATION**

AVAILABLE AREA 3,804± SF MAX CONTIGUOUS AREA 2.577± SF MINIMUM AREA 1,227± SF NUMBER OF FLOORS Ground Floor Retail CONSTRUCTION Wood Frame **ROOF TYPE** Asphalt Shingles

YEAR BUILT 2024

Scan the QR Code below with the camera on your smart phone to access our website.

**FIND US ON** 

SEWER Public Connected WATER Public Connected

**COMMENTS** O,R&L Commercial is pleased to present 3 Retail / Office spaces for Lease located in a newly built Mixed-Use neighborhood development on East Main Street / Route 1 in Branford, CT. The availability consists of 3 units: Unit 1 - 1,286 SF, Unit 2 - 1,291 SF (contiguous to 2,577 SF), & Unit 3 - 1,227 SF. This newly built construction features excellent visibility along East Main Street in Branford. The property has over 400 feet of frontage overlooking Route 1 with an average daily traffic of approximately 19,500. This is a busy area of Route 1 surrounded by many amenities with easy access to Route 139 and highways.