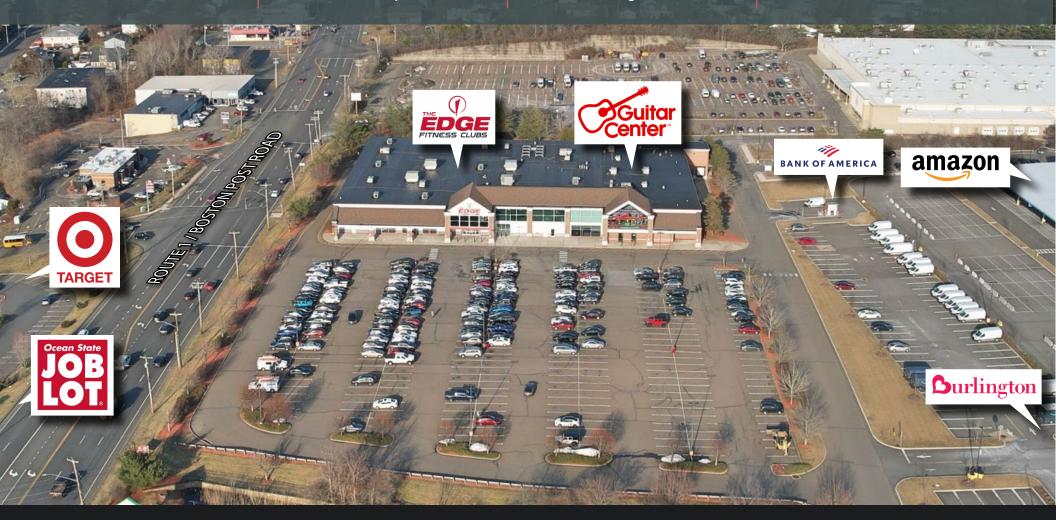

## For Sale: \$11,000,000 | 7.73% Cap Rate | 100% Leased 61,120 SF Retail Center

Property is 100% occupied and in excellent condition Retail center with long-term leases in place

High visibility with over 500' of frontage on Rt. 1

Proximity to other national tenants in an ideal retail corridor