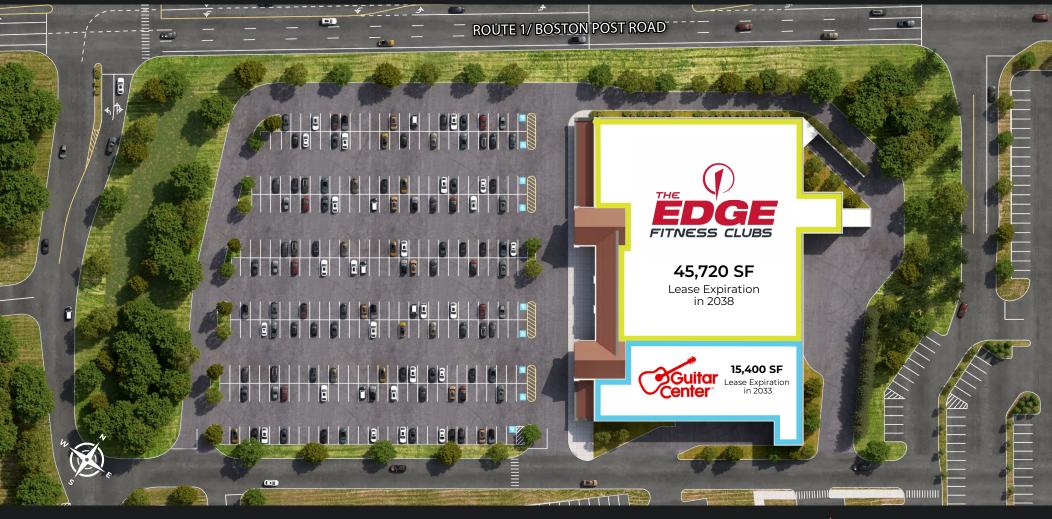

## For Sale: \$11,000,000 | 7.73% Cap Rate | 100% Leased 61,120 SF Retail Center

Property is 100% occupied and in excellent condition Retail center with long-term leases in place

High visibility with over 500' of frontage on Rt. 1