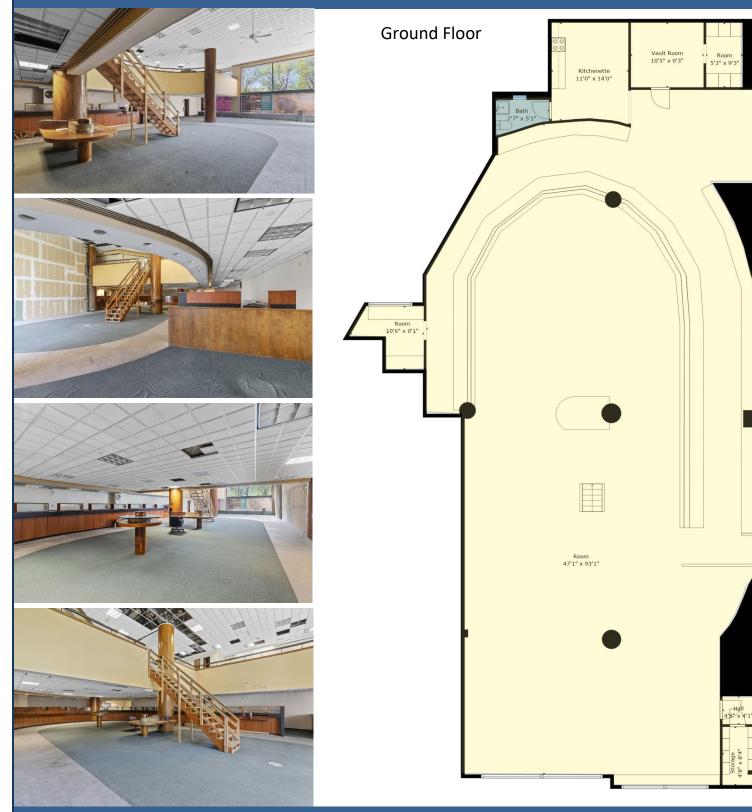

O,R&L Commercial is pleased to offer 4,200 SF of ground floor Retail space for Lease available in New Haven's iconic 195 Church Street building. The eighteen-story, 245,000-square foot office building is located directly across from the New Haven Green in the financial district. The building offers access 24/7, 365 days per year, has on-site security 365 days per year, with ownership and building management both on site. Over the past few years the building has gone through substantial renovations that have reduced energy consumption and improved the tenant experience. Ground Floor Retail Lease Rate: \$25/SF NNN