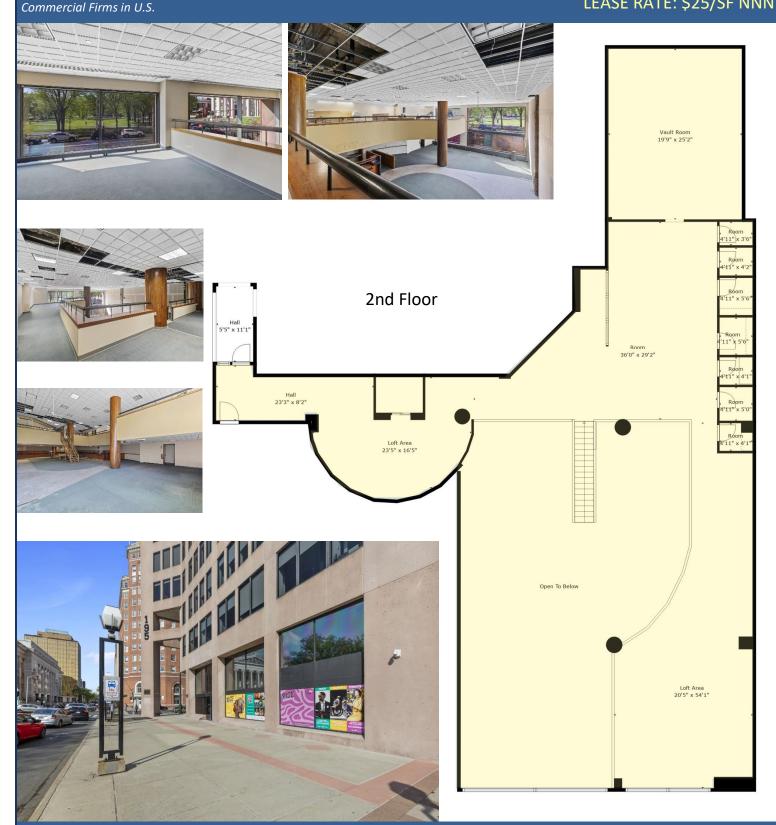

O,R&L Commercial is pleased to offer 4,200 SF of ground floor Retail space for Lease available in New Haven's iconic 195 Church Street building. The eighteen-story, 245,000-square foot office building is located directly across from the New Haven Green in the financial district. The building offers access 24/7, 365 days per year, has on-site security 365 days per year, with ownership and building management both on site. Over the past few years the building has gone through substantial renovations that have reduced energy consumption and improved the tenant experience. Ground Floor Retail Lease Rate: \$25/SF NNN