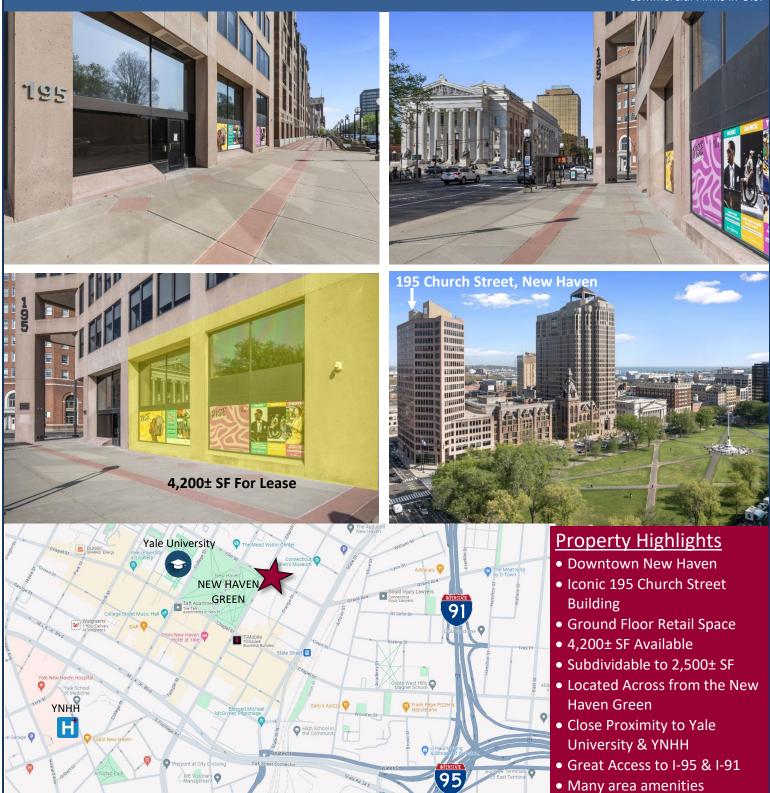

#### Property Highlights

- Downtown New Haven
- Iconic 195 Church Street Building
- Ground Floor Retail Space for Lease
- 4,200± SF Available
- Subdividable to 2,500± SF
- Located Across from the New Haven Green
- Close Proximity to Yale
  University & YNHH
- Great Access to I-95 & I-91
- Many area amenities
  - Shopping
  - Banking
  - Dining

O,R&L Commercial is pleased to offer 4,200 SF of ground floor Retail space for Lease available in New Haven's iconic 195 Church Street building. The eighteen-story, 245,000-square foot office building is located directly across from the New Haven Green in the financial district. The building offers access 24/7, 365 days per year, has on-site security 365 days per year, with ownership and building management both on site. Over the past few years the building has gone through substantial renovations that have reduced energy consumption and improved the tenant experience. Ground Floor Retail Lease Rate: \$25/SF NNN