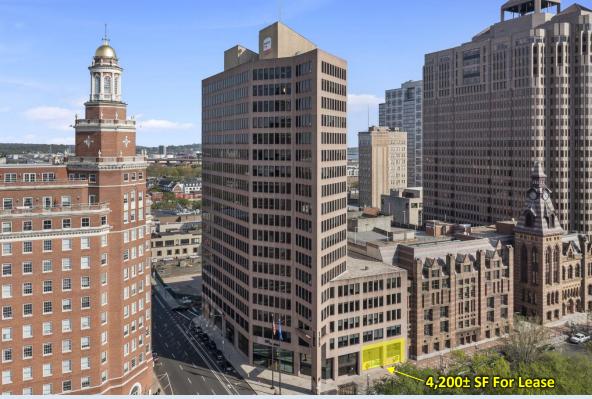

#### Property Highlights

- Downtown New Haven
- Iconic 195 Church Street Building
- Ground Floor Retail Space for Lease
- 4,200± SF Available
- Subdividable to 2,500± SF
- Located Across from the New Haven Green
- Close Proximity to Yale
  University & YNHH
- Great Access to I-95 & I-91
- Many area amenities
  - Shopping
  - Banking
  - Dining

O,R&L Commercial is pleased to offer 4,200 SF of ground floor Retail space for Lease available in New Haven's iconic 195 Church Street building. The eighteen-story, 245,000-square foot office building is located directly across from the New Haven Green in the financial district. The building offers access 24/7, 365 days per year, has on-site security 365 days per year, with ownership and building management both on site. Over the past few years the building has gone through substantial renovations that have reduced energy consumption and improved the tenant experience. Ground Floor Retail Lease Rate: \$25/SF NNN