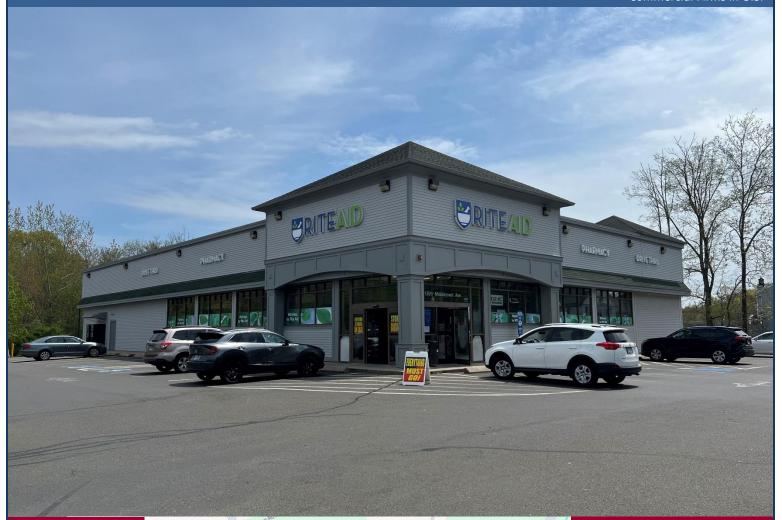

# FOR SALE & LEASE | 10,440± SF RETAIL / OFFICE BUILDING FORMER RITE-AID WITH DRIVE-THRU ON 2.6± ACRES

1395 Middletown Ave (Route 17), Northford, CT 06472 SALE PRICE: \$2,300,000 | LEASE RATE: \$17/SF NNN

### **Property Highlights**

- 10,440± SF Retail Building on 2.6± Acres
- Available For Lease or Sale
- Existing Drive-thru
- Former Rite-Aid
- Located in Northford's Center
- ADT: 16,600± on Route 17
- Zoning: B-2 Central Business District
- Many area amenities

Sale or Lease with existing drive-thru located on 2.6± acres in the center of Northford, CT. The property has great visibility on Route 17 with an ADT of 16,600± vehicles per day. B-2 Zone (Central Business District) for a wide variety of permitted uses.