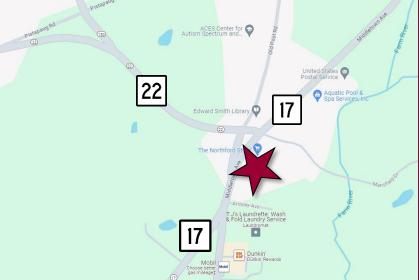

**DIRECTIONS** I-91 to Exit 9 to CT-17/CT-22 to Middletown Ave

#### SITE INFORMATION

SITE AREA 2.6± Acres

ZONING B2 – Central Business District

PARKING Ample Parking

SIGNAGE Building

VISIBILITY Excellent

TRAFFIC COUNT 16,600±