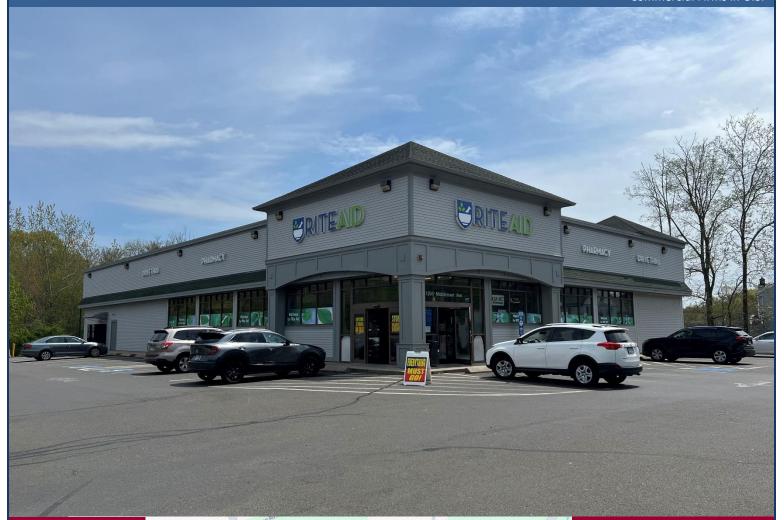

# FOR SALE & LEASE | 10,440± SF RETAIL / OFFICE BUILDING FORMER RITE-AID WITH DRIVE-THRU ON 2.6± ACRES

1395 Middletown Ave (Route 17), Northford, CT 06472 SALE PRICE: \$1,950,000 | LEASE RATE: \$14/SF NNN

### **Property Highlights**

- 10,440± SF Retail Building on 2.6± Acres
- Available For Lease or Sale
- Existing Drive-thru
- Former Rite-Aid
- Located in Northford's Center
- ADT: 16,600± on Route 17
- Zoning: B-2 Central Business District
- Many area amenities

## restaurants, fast food & more!

**COMMENTS** O,R&L Commercial is pleased to present a 10,440± SF Retail building (former Rite-Aid) available for Sale or Lease with existing drive-thru located on 2.6± acres in the center of Northford, CT. The property has great visibility on Route 17 with an ADT of 16,600± vehicles per day. B-2 Zone (Central Business District) for a wide variety of permitted uses.