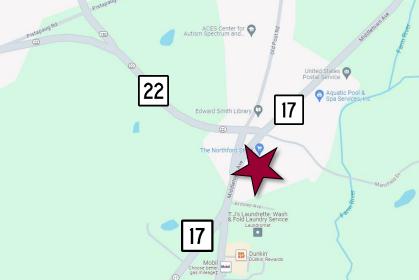

**DIRECTIONS** I-91 to Exit 9 to CT-17/CT-22 to Middletown Ave

#### SITE INFORMATION

SITE AREA 2.6± Acres

ZONING B2 – Central Business District

PARKING Ample Parking

SIGNAGE Building

VISIBILITY Excellent

TRAFFIC COUNT 16,600±