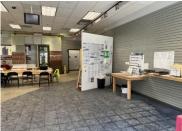

ELECTRICAL PANELS CHANGING ROOM TOTAL SF 2.762 2,762± SF For Lease Divisible to Approx. 1,300± SF OFFICE SPACE

Scan the QR Code below with a barcode scanner on your smart phone to access our website.

**FIND US ON** 