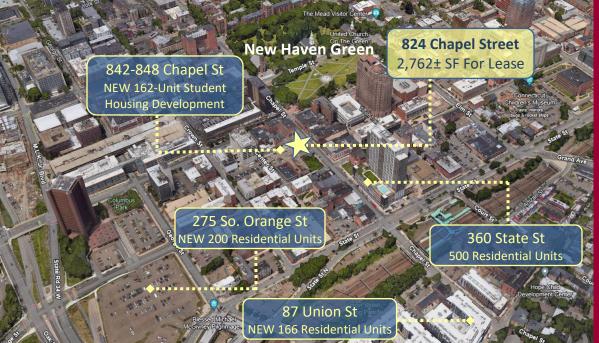

# 842-848 Chapel Street **NEW 162-Unit Student Housing Development** New Haven Green **824 Chapel Street**

**COMMENTS** O,R&L Commercial is pleased to offer 2,762± SF (divisible to approximately 1,300± SF) of street level Retail space for Lease located at 824 Chapel Street in downtown New Haven. Located in one of the highest trafficked and developing areas of the city, a 162-unit student housing development is currently under construction directly adjacent to this property and set to be completed in 2024. One block away is the ever popular Elm City Market, along with the 360 State high-rise consisting of 500 residential apartments. Walking distance to Yale University's campus, as well as the New Haven town green and Yale New Haven Hospital.