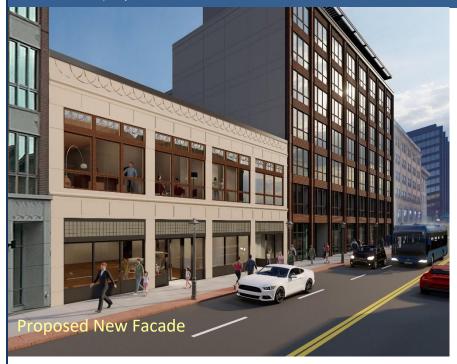

**COMMENTS** O,R&L Commercial is pleased to offer 2,762± SF (divisible to approximately 1,300± SF) of street level Retail space for Lease located at 824 Chapel Street in downtown New Haven. Located in one of the highest trafficked and developing areas of the city, a 162-unit student housing development is currently under construction directly adjacent to this property and set to be completed in 2024. One block away is the ever popular Elm City Market, along with the 360 State high-rise consisting of 500 residential apartments. Walking distance to Yale University's campus, as well as the New Haven town green and Yale New Haven Hospital.

# 842-848 Chapel Street **NEW 162-Unit Student Housing Development** New Haven Green **824 Chapel Street**