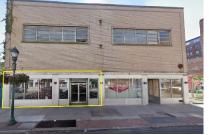

# FOR LEASE | PRIME RETAIL SPACE – DOWNTOWN NEW HAVEN 2,762± SF AVAILABLE - DIVISIBLE TO APPROX. 1,300± SF

824 Chapel Street, New Haven, CT 06510 LEASE RATE: \$28/SF Modified Gross

Ranked in Top 50 Commercial Firms in U.S.

### **Property Highlights**

- Prime Downtown New Haven Location
- Situated on the edge of New Haven Green
- 2,762± SF Street Level Retail Space for Lease
- Divisible to 1,300± SF
- Yale Community
- High Traffic & Visibility
- Adjacent to 162-Unit Student Housing Development Currently Under Construction
- Close Proximity to over 1,000 Residential Units Currently Under Construction
- Many area amenities

**COMMENTS** O,R&L Commercial is pleased to offer 2,762± SF (divisible to approximately 1,300± SF) of street level Retail space for Lease located at 824 Chapel Street in downtown New Haven. Located in one of the highest trafficked and developing areas of the city, a 162-unit student housing development is currently under construction directly adjacent to this property and set to be completed in 2024. One block away is the ever popular Elm City Market, along with the 360 State high-rise consisting of 500 residential apartments. Walking distance to Yale University's campus, as well as the New Haven town green and Yale New Haven Hospital.