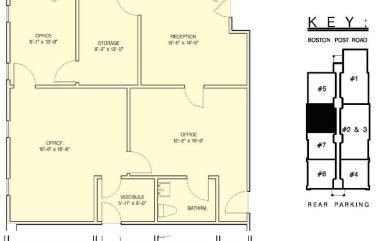

# FOR LEASE | MULTIPLE SUITES FROM 993± SF – 3,148± SF PROFESSIONAL MEDICAL OFFICE SPACE ON ROUTE 1 | GUILFORD

Unit #2 & 3 - 2,067± SF

Available for Lease

OFFICE

OFFICE

RECEPTIONIST

Ranked in Top 50 Commercial Firms in U.S. 669 Boston Post Road (Route 1), Guilford, CT 06437 LEASE RATE: \$22/SF Modified Gross

SQUARE FOOTAGE - 2,067 SF

DRAWING NOT TO SCALE

REAR PARKING TENANT SPACE **2&**3

KEY:

#5

#6

For more information contact: Will Braun | 203-804-6001 | wbraun@orlcommercial.com

### Unit #'s 6 thru 8 – 3,148± SF Contiguous

Unit #6 - 1,080± SF

KEY:

Unit #7 - 993± SF

# REAR PARKING

BATHRM

Unit #8 - 1,075± SF