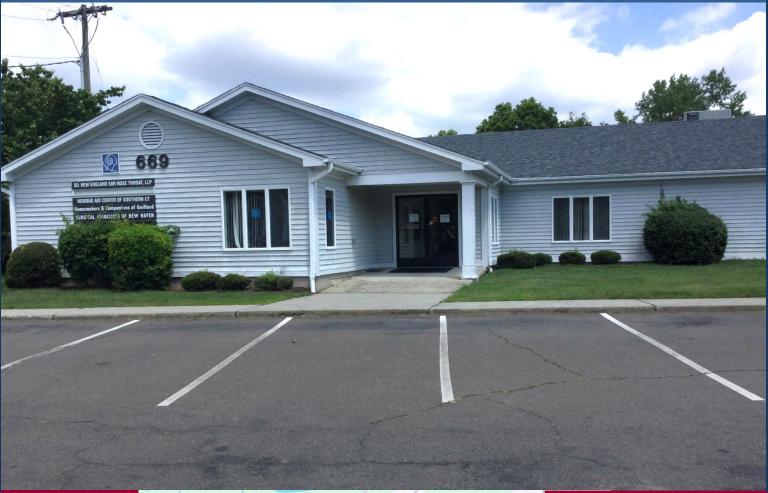

# **FOR LEASE** | MULTIPLE SUITES FROM 993± SF – 3,148± SF PROFESSIONAL MEDICAL OFFICE SPACE ON ROUTE 1 | GUILFORD

Ranked in Top 50 Commercial Firms in U.S.

669 Boston Post Road (Route 1), Guilford, CT 06437 LEASE RATE: \$22/SF Modified Gross

### **Property Highlights**

- Professional Medical Office Space for Lease
- Multiple Suites Available:
  - **O Flexible Floor Plan Options**
  - Suite #2/3 2,067± SF
  - Suite #6 1,080± SF\*
  - Suite #7 993± SF\*
  - Suite #8 1,075± SF\*
    \*#6-8 Contiguous 3,148± SF
- Route 1 / Boston Post Road Location
- Great Access Directly on/off I-95 at Exit 59
- Parking 4/1,000 SF
- ADT: 13,000±
- Many area amenities