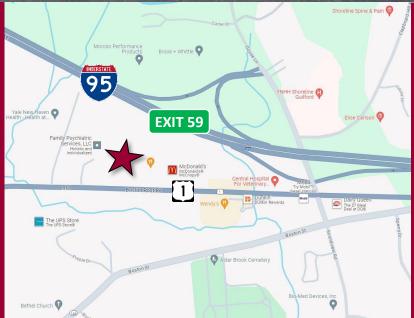

### **SITE INFORMATION**

SITE AREA 1.52± Acres ZONING TS PARKING Open Parking, 4/1,000 SF SIGNAGE On Building VISIBILITY Great FRONTAGE 110.5' HWY ACCESS 1-95. Exit 59 TRAFFIC COUNT 13,000± ADT

**DIRECTIONS** I-95 to Exit 59 for Goose Lane to Boston Post Road / Route 1.