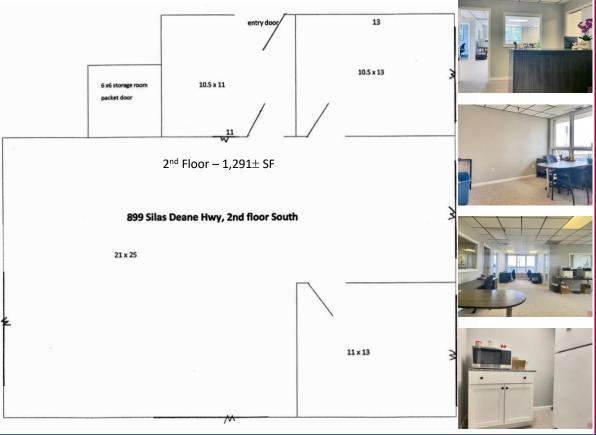

# FOR LEASE | 1,291± SF 2<sup>ND</sup> FLOOR OFFICE SUITE

## CENTRALLY LOCATED | 2 OFFICES | RECEPTION/WAITING ROOM | OPEN BULLPEN

899 Silas Deane Hwy, Wethersfield, CT, 06109

LEASE RATE: \$12.00/SF plus electric & janitorial

Ranked in Top 50 Commercial Firms in U.S.

## CENTRALLY LOCATED | 2 OFFICES | RECEPTION/WAITING ROOM | OPEN BULLPEN

899 Silas Deane Hwy, Wethersfield, CT, 06109

LEASE RATE: \$12.00/SF plus electric & janitorial

### Property Highlights

Commercial Firms in U.S.

- 1 Office/Medical Suite
- 1,291± SF Available 1/1/24
- 2<sup>nd</sup> Floor space
- 2 Stories
- 20 parking spaces
- Monument signage
- Zoning: RC
- Traffic: 22.300 ADT
- 1 mile to I-91, Exit 25
- Many area amenities
  - Shopping
  - Banking
  - Dining