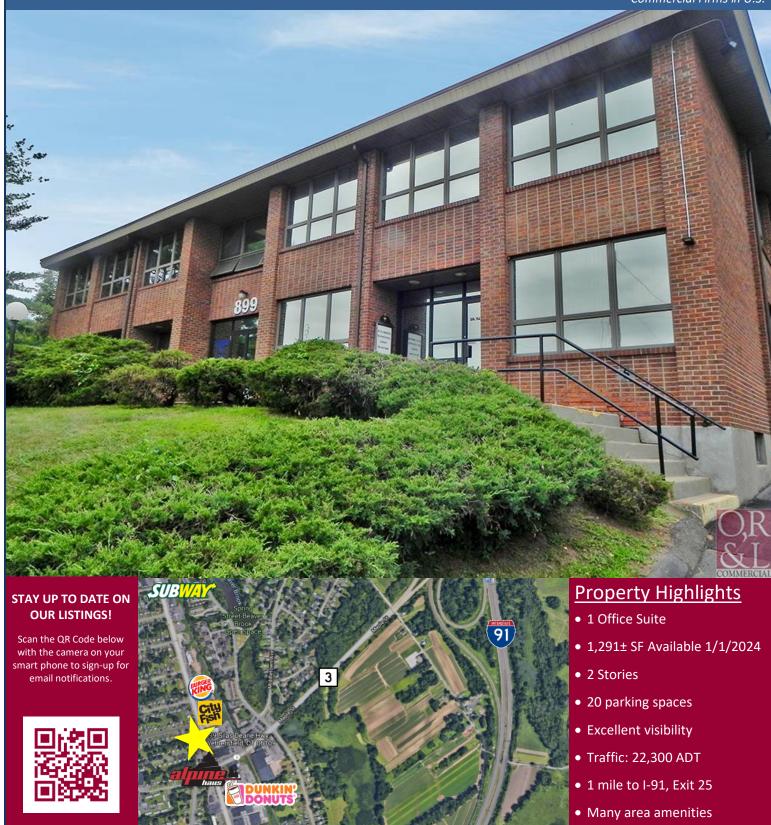

# FOR LEASE | 1,291± SF 2<sup>ND</sup> FLOOR OFFICE SUITE

## CENTRALLY LOCATED | 2 OFFICES | RECEPTION/WAITING ROOM | OPEN BULLPEN

899 Silas Deane Hwy, Wethersfield, CT, 06109

LEASE RATE: \$12.00/SF plus electric & janitorial

Ranked in Top 50 Commercial Firms in U.S.

### Property Highlights

Commercial Firms in U.S.

- 1 Office/Medical Suite
- 1,291± SF Available 1/1/24
- 2<sup>nd</sup> Floor space
- 2 Stories
- 20 parking spaces
- Monument signage
- Zoning: RC
- Traffic: 22.300 ADT
- 1 mile to I-91, Exit 25
- Many area amenities
  - Shopping
  - Banking
  - Dining