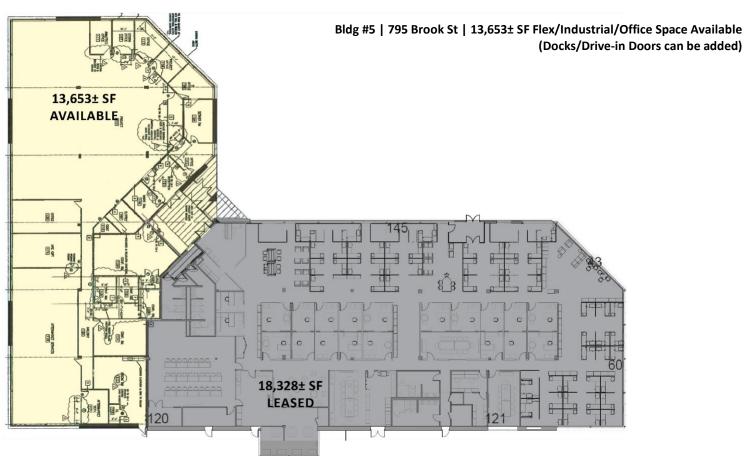

#4 | 805 Brook Street 20,067± SF 6,553± SF Office Space 13,653± SF Flex/Industrial/Office Space

#5 | 795 Brook Street 31,981± SF Bldg #1 | 865 Brook St | 14,844± SF Total Office Space Available