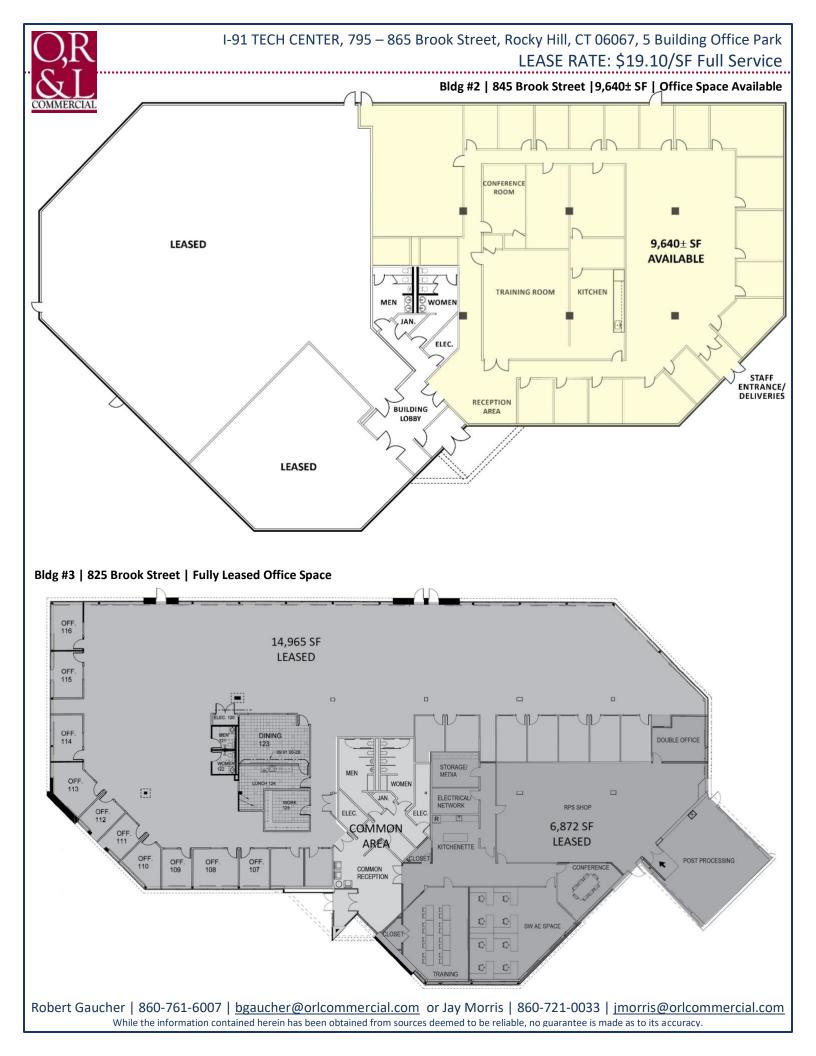

#### **GROSS SF AVAILABLE SF**

#1 | 865 Brook Street 19,976± SF 14,844± SF Office Space Available 12/31/23 #2 | 845 Brook Street 19,579± SF 9,640± SF Office Space

#3 | 825 Brook Street 21,837± SF 0 SF Office Space