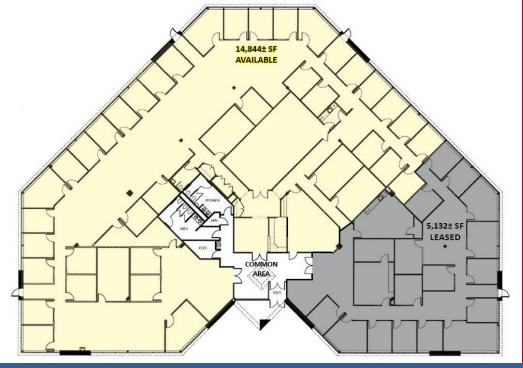

#### **GROSS SF AVAILABLE SF**

#1 | 865 Brook Street 19,976± SF 14,844± SF Office Space Available 12/31/23 #2 | 845 Brook Street 19,579± SF 9,640± SF Office Space

#3 | 825 Brook Street 21,837± SF 0 SF Office Space

#4 | 805 Brook Street 20,067± SF 6,553± SF Office Space 13,653± SF Flex/Industrial/Office Space

#5 | 795 Brook Street 31,981± SF Bldg #1 | 865 Brook St | 14,844± SF Total Office Space Available