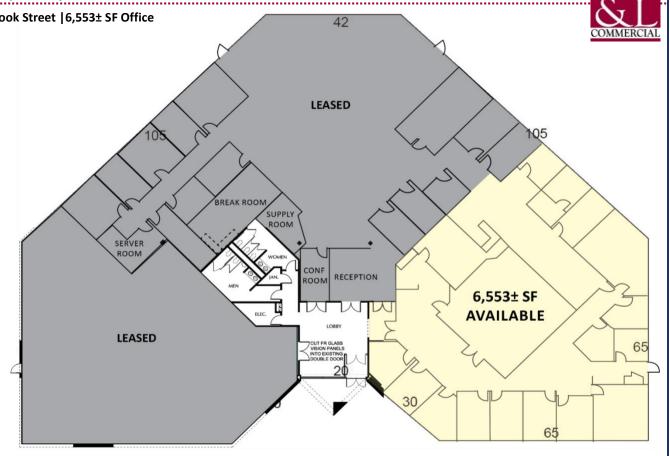

#4 | 805 Brook Street 20,067± SF 6,553± SF Office Space 13,653± SF Flex/Industrial/Office Space

#5 | 795 Brook Street 31,981± SF Bldg #1 | 865 Brook St | 14,844± SF Total Office Space Available

# I-91 TECH CENTER, 795 – 865 Brook Street, Rocky Hill, CT 06067, 5 Building Office Park LEASE RATE: \$19.10/SF Full Service Bldg #4 | 805 Brook Street | 6,553± SF Office Space Available

Robert Gaucher | 860-761-6007 | <u>bgaucher@orlcommercial.com</u> or Jay Morris | 860-721-0033 | <u>imorris@orlcommercial.com</u> While the information contained herein has been obtained from sources deemed to be reliable, no guarantee is made as to its accuracy.