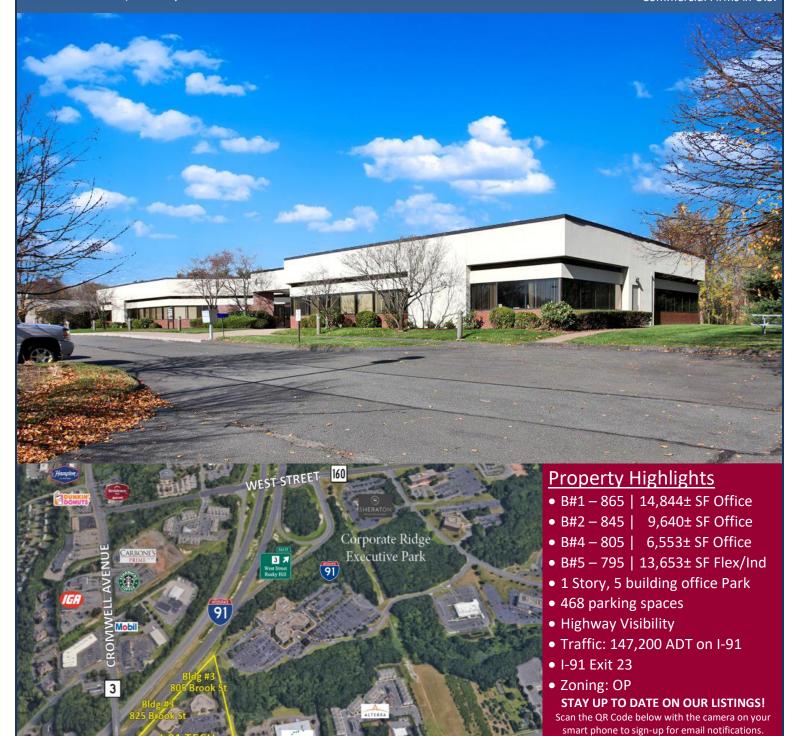

# FOR LEASE | UP TO 44,690± SF OFFICE SPACE (will subdivide) FOR LEASE | UP TO 13,653± SF FLEX/INDUSTRIAL SPACE (will subdivide)

O,R &L

I-91 TECH CENTER, 795 – 865 Brook Street, Rocky Hill, CT 06067, 5 Building Office Park LEASE RATE: \$19.10/SF Full Service

# FOR LEASE | UP TO 44,690± SF OFFICE SPACE (will subdivide)

FOR LEASE | UP TO 13,653± SF FLEX/INDUSTRIAL SPACE (will subdivide)

I-91 TECH CENTER, 795 – 865 Brook Street, Rocky Hill, CT 06067, 5 Building Office Park LEASE RATE: \$19.10/SF Full Service

## **BUILDING INFORMATION**

TOTAL PARK AREA 113,440± SF across 5 buildings

TOTAL AVAILABLE 44,690± SF

AVAILABLE AREA See breakdown below

MAX CONTIGUOUS AREA 14,844± SF

WILL SUBDIVIDE TO 5,333± SF

NUMBER OF FLOORS 1 per building

## **SITE**

SITE AREA 13.07 acres

ZONING OP

PARKING 468 parking spaces

SIGNAGE On building/Hwy signage

VISIBILITY Visible from Rt. 3 and I-91

HWY.ACCESS I-91 Exit 23

TRAFFIC COUNT 14,300 ADT on Rt. 3

147,200 ADT on I-91

# **Property Highlights**

- 1 Story
- 5 building office Park
- Will Subdivide
- 468 parking spaces
- Highway Visibility
- Traffic: 147,200 ADT I-91
- I-91 Exit 23
- Zoning: OP
- Many area amenities
- Shopping, Banking, Dining